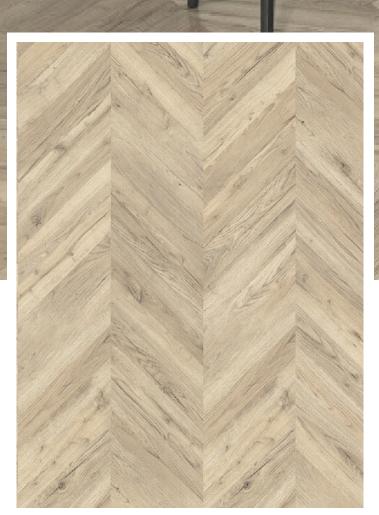

#### **EPL011** LIGHT RILLINGTON OAK

Light Rillington Oakis a modern laminate in a rustic character with a herringbone pattern.

#### EPL013 DARK RIPON OAK

Dark Ripon Oakis a classic laminate with a vibrant herringbone pattern.