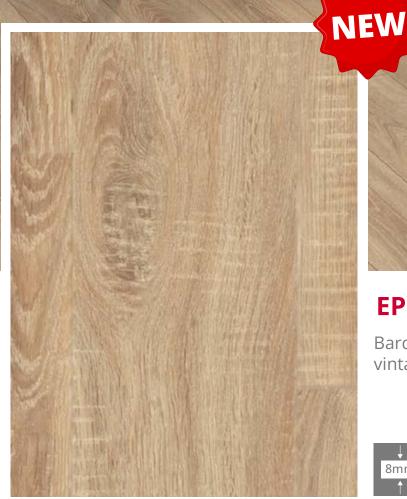

#### EPL035 Bardolino Oak

Bardolino Oak is a brown oak decor in vintage look with plenty of colours.