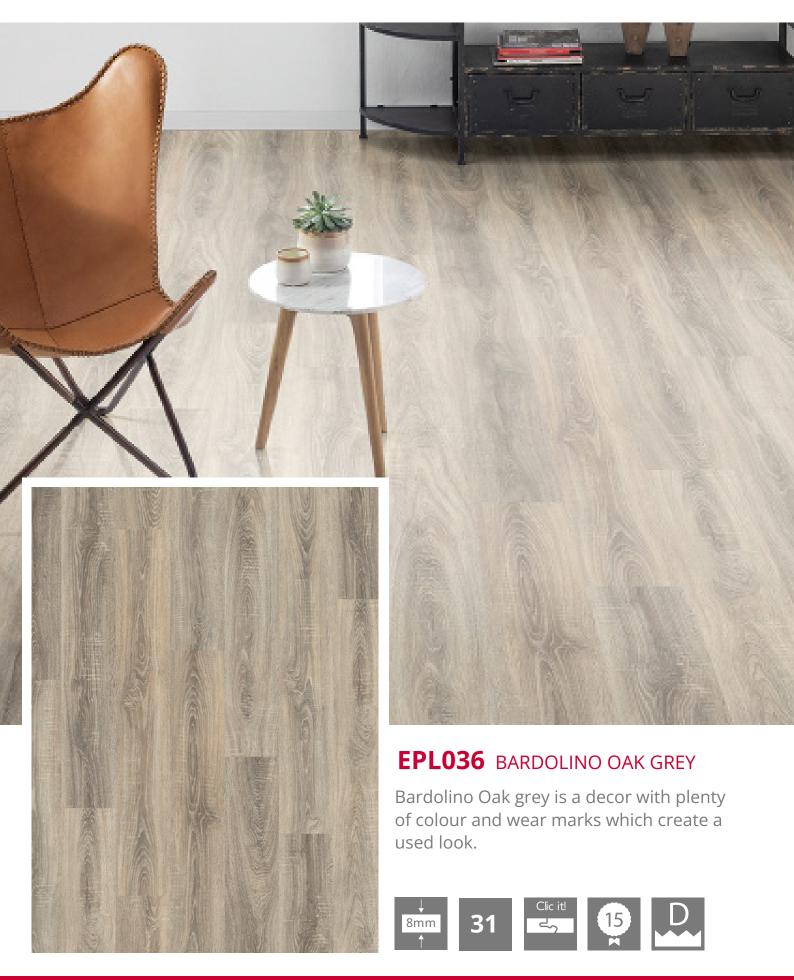

#### EPL035 Bardolino Oak

Bardolino Oak is a brown oak decor in vintage look with plenty of colours.