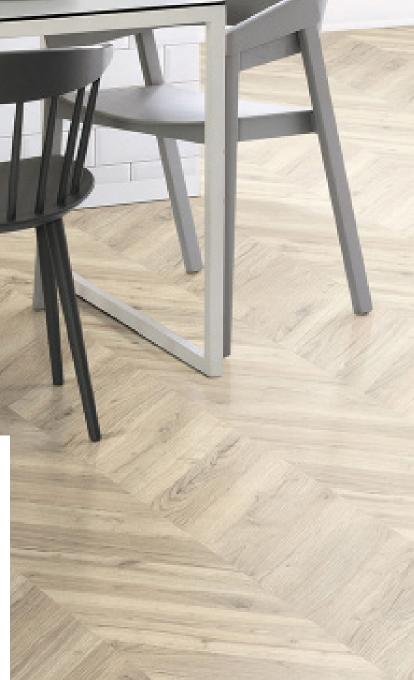

#### **EPL011** LIGHT RILLINGTON OAK

Light Rillington Oakis a modern laminate in a rustic character with a herringbone pattern.