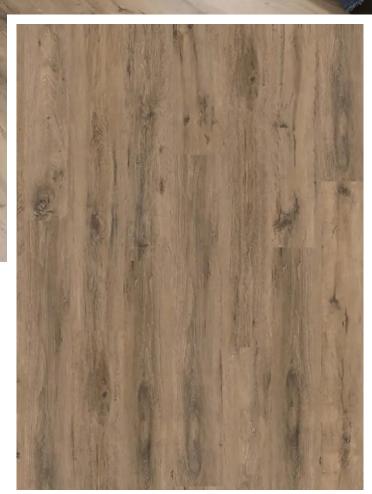

# EPL136 LASKEN OAK

The laminate Lasken Oak is a very natural looking wood decor in a dark shade.