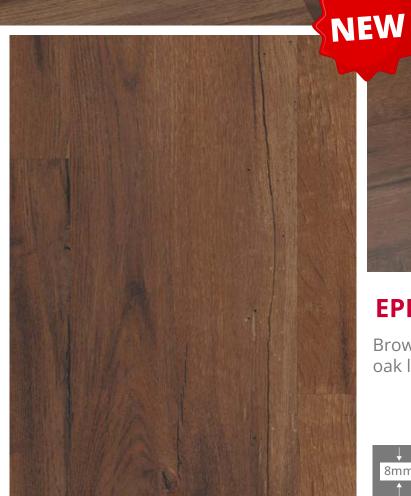

# EPL078 BROWN BRYNFORD OAK

Brown Brynford Oak is a very vibrant oak look in a dark colour.