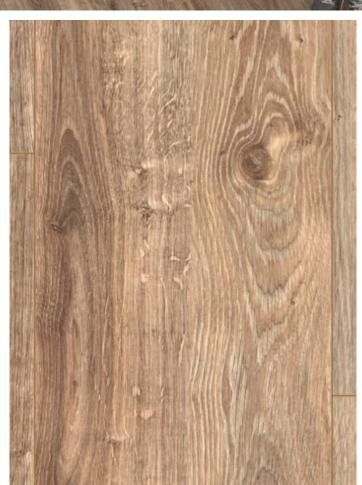

#### **EBL019** GREY BROWN GROVE OAK

Egger Grey Brown Grove 8mm Laminate floor can revamp and modernise your home with ease.