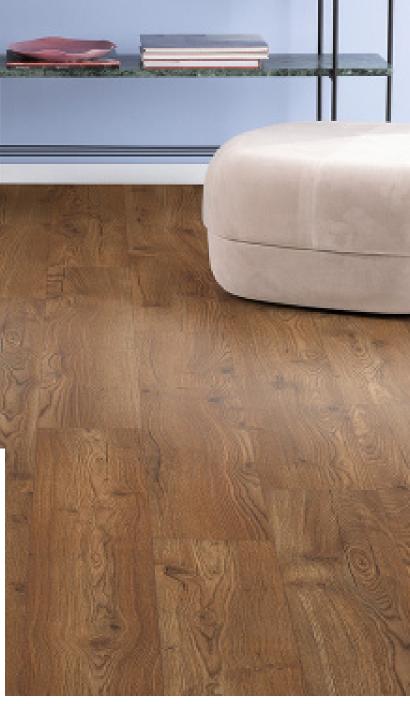

#### **EBL019** GREY BROWN GROVE OAK

Egger Grey Brown Grove 8mm Laminate floor can revamp and modernise your home with ease.