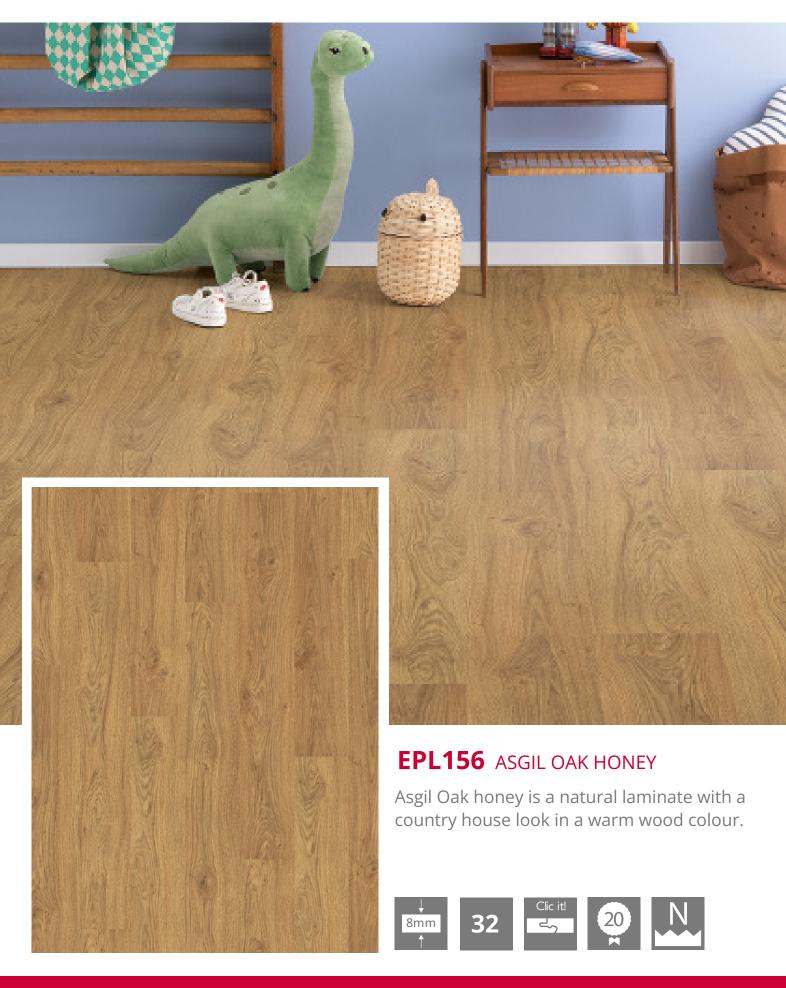

y natural looking wood decor in a dark shade.







#### EPL138 MUROM OAK GRAY

Murom Oak grey has a classic oak look with striking knots and cracks in an elegant grey.









# EPL078 BROWN BRYNFORD OAK

Brown Brynford Oak is a very vibrant oak look in a dark colour.























#### **EPL091** WALNUT LAPAZ

The laminate Walnut La Paz has the natural wooden look of walnut in a brown colour.







100



#### EPL178 Light Grey Soria Oak

NEW

Natural Soria Oak is an authentic woodgrain decor with an elegant effect due to its modern grey components and fine wood pores.







#### EPL035 Bardolino Oak

Bardolino Oak is a brown oak decor in vintage look with plenty of colours.







## EPL102 AMIENS OAK LIGHT

Amiens Oak light is a vibrant laminate in vintage style.

















#### EPL147 OLCHON OAK DARK

The laminate Olchon Oak dark is a classic oak decor in a reddish shade of brown.









#### **EPL011** LIGHT RILLINGTON OAK

Light Rillington Oakis a modern laminate in a rustic character with a herringbone pattern.









#### EPL013 DARK RIPON OAK

Dark Ripon Oakis a classic laminate with a vibrant herringbone pattern.











## H2979 Grey Aurona Oak

Grey Aurona Oak has an elegant wooden look in a light colour.









#### H2902 Oak Solid Smoke

Oak Solid Smoke is a is a natural laminate wooden look with knots and cathedrals in a smoky colour.















# H2704 ZERMATT OAK CLAY

Zermatt Oak Clay is a very natural looking wood decor in a clay shade.





# 巖 Ů άŝ. 100 \* 8 ġ, **王空 王 四** 10 NEW EPL046 Light Newbury Oak The laminate Ligh