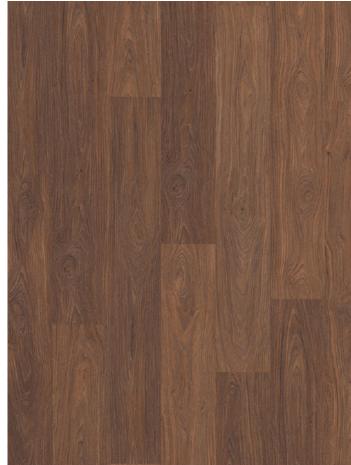

# EPL136 LASKEN OAK

The laminate Lasken Oak is a very natural looking wood decor in a dark shade.