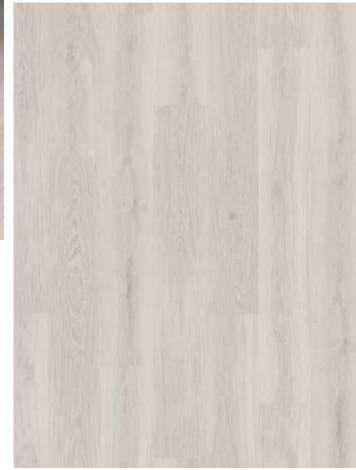

#### **EBL019** GREY BROWN GROVE OAK

Egger Grey Brown Grove 8mm Laminate floor can revamp and modernise your home with ease.