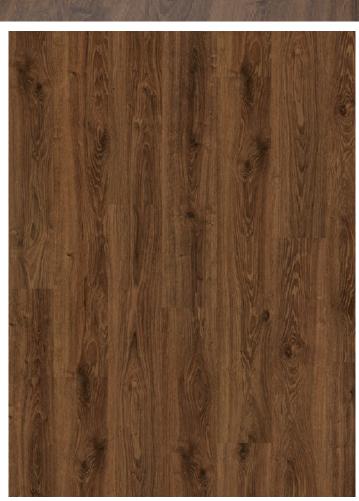

# EPL136 LASKEN OAK

The laminate Lasken Oak is a very natural looking wood decor in a dark shade.