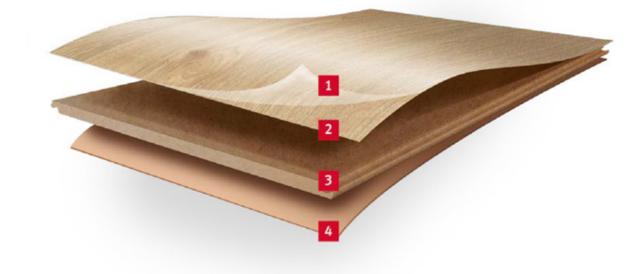

The perfect interior design style can be found for any room from the variety of authentic decors available, from trend-driven solid woods to light, Scandinavian designs.

1 Robust, highly abrasion resistant surface

# **3** HDF swell barrier+ cor board made from natural wood fibres, optional with Aqua+ core-board

2 Decor image

4 Balancer

and the second