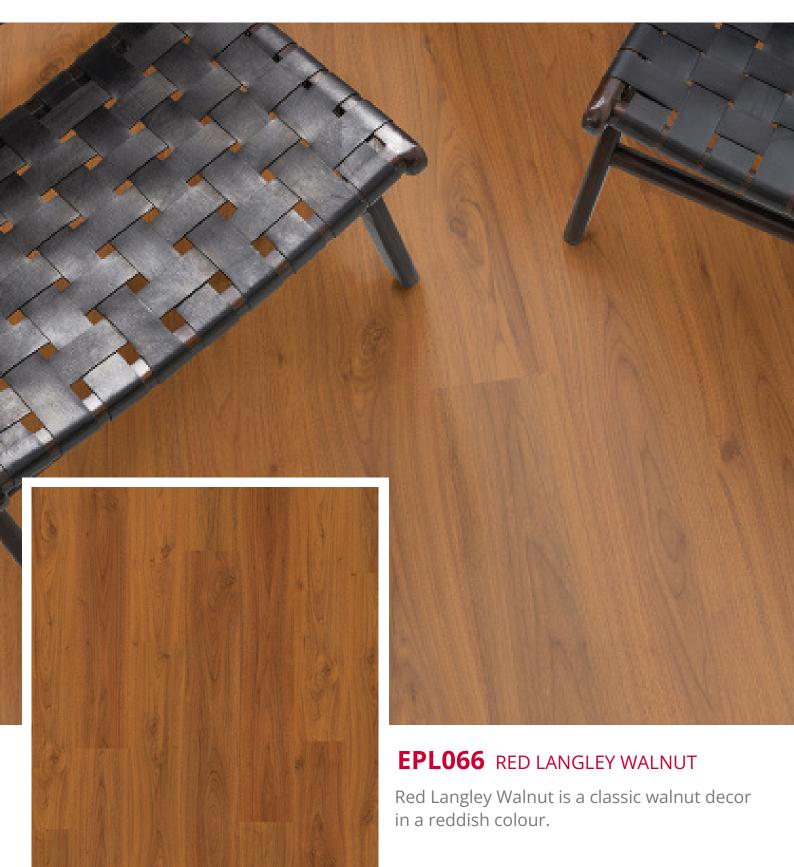

Colmar has a sleek oak look in a light colour.









# EBL030 LIVINGSTON ELCHE

Livingston Elche is a classic laminate in country house style with a warm shade of brown.















## EPL175 Dark Bedollo Walnut

Dark Bedollo Walnut is a modern decor with a classic wooden appearance. This decor is part of CREATIVE FUNC-TIONS.



5



# EPL026 WESTERN OAK LIGHT

NEW

Western Oak light is a classic oak decor in an elegant, warm white with small knots.









# EPL136 LASKEN OAK

The laminate Lasken Oak is a very natural looking wood decor in a dark shade.







#### EPL138 MUROM OAK GRAY

Murom Oak grey has a classic oak look with striking knots and cracks in an elegant grey.









# EPL078 BROWN BRYNFORD OAK

Brown Brynford Oak is a very vibrant oak look in a dark colour.























#### **EPL091** WALNUT LAPAZ

The laminate Walnut La Paz has the natural wooden look of walnut in a brown colour.







100



#### EPL178 Light Grey Soria Oak

NEW

Natural Soria Oak is an authentic woodgrain decor with an elegant effect due to its modern grey components and fine wood pores.







#### EPL035 Bardolino Oak

Bardolino Oak is a brown oak decor in vintage look with plenty of colours.







## EPL102 AMIENS OAK LIGHT

Amiens Oak light is a vibrant laminate in vintage style.

















#### EPL147 OLCHON OAK DARK

The laminate Olchon Oak dark is a classic oak decor in a reddish shade of brown.









#### **EPL011** LIGHT RILLINGTON OAK

Light Rillington Oakis a modern laminate in a rustic character with a herringbone pattern.









#### EPL013