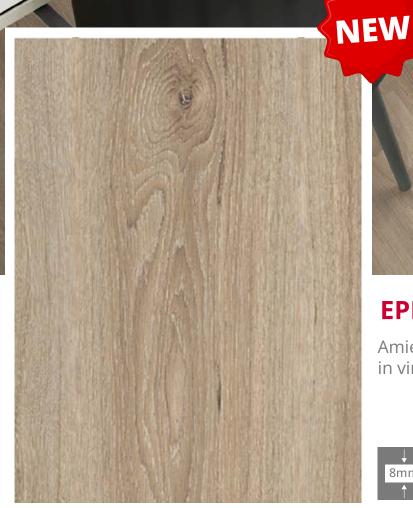

## EPL102 AMIENS OAK LIGHT

Amiens Oak light is a vibrant laminate in vintage style.