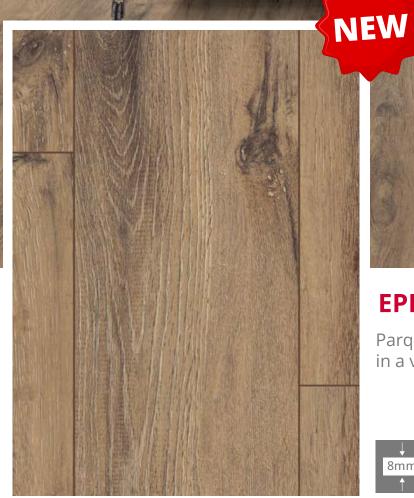

# EPL019 Parquet Oak Dark

Parquet Oak dark is a rustic oak decor in a vintage style.