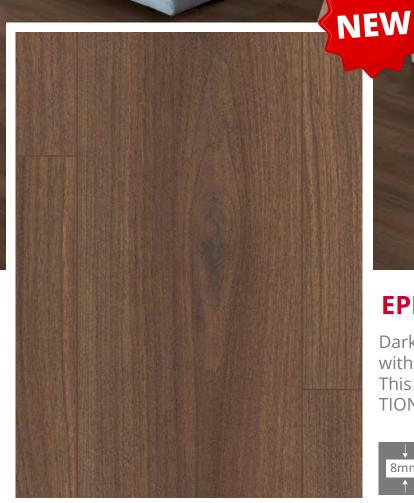

## EPL175 Dark Bedollo Walnut

Dark Bedollo Walnut is a modern decor with a classic wooden appearance. This decor is part of CREATIVE FUNC-TIONS.

5