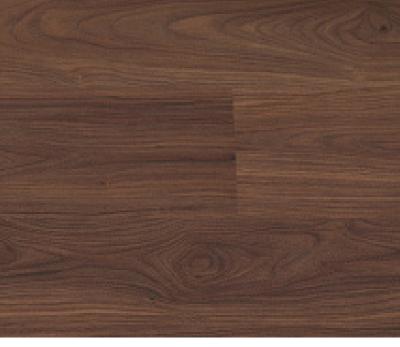

#### **EPL091** WALNUT LAPAZ

The laminate Walnut La Paz has the natural wooden look of walnut in a brown colour.

100