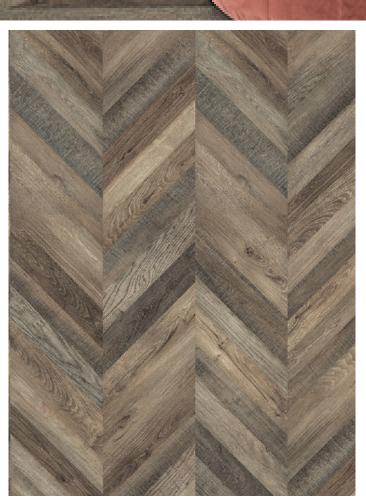

#### EPL013 DARK RIPON OAK

Dark Ripon Oakis a classic laminate with a vibrant herringbone pattern.