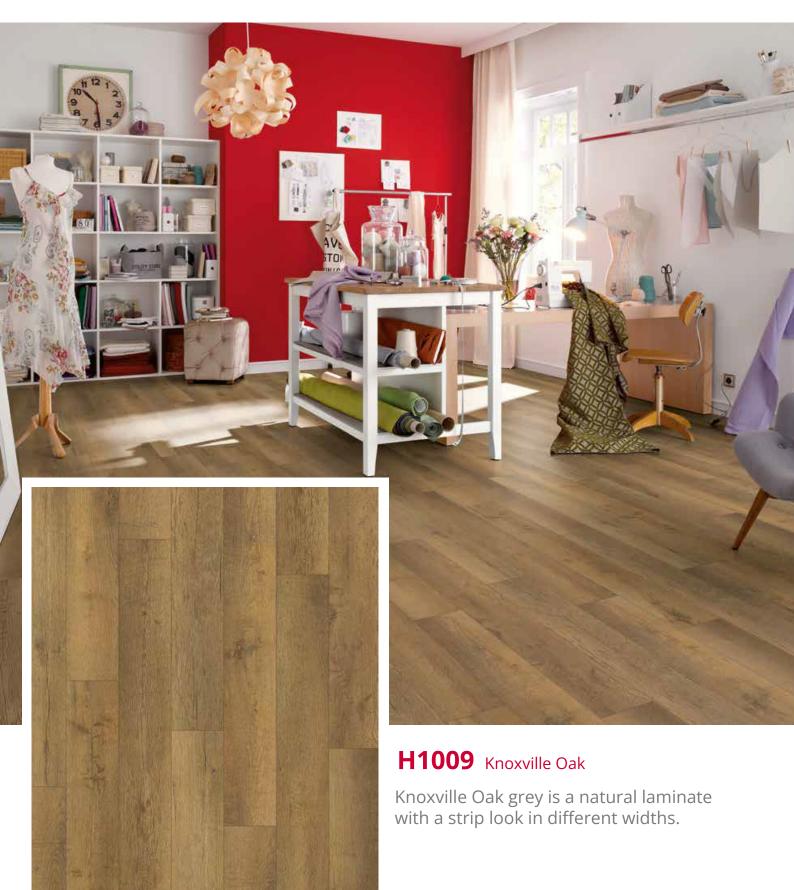

35 Bardolino Oak

Bardolino Oak is a brown oak decor in vintage look with plenty of colours.







## EPL102 AMIENS OAK LIGHT

Amiens Oak light is a vibrant laminate in vintage style.

















#### EPL147 OLCHON OAK DARK

The laminate Olchon Oak dark is a classic oak decor in a reddish shade of brown.









#### **EPL011** LIGHT RILLINGTON OAK

Light Rillington Oakis a modern laminate in a rustic character with a herringbone pattern.









#### EPL013 DARK RIPON OAK

Dark Ripon Oakis a classic laminate with a vibrant herringbone pattern.











## H2979 Grey Aurona Oak

Grey Aurona Oak has an elegant wooden look in a light colour.









#### H2902 Oak Solid Smoke

Oak Solid Smoke is a is a natural laminate wooden look with knots and cathedrals in a smoky colour.















# H2704 ZERMATT OAK CLAY

Zermatt Oak Clay is a very natural looking wood decor in a clay shade.





# 巖 Ů άŝ. 100 \* 8 ġ, **王空 王 四** 10 NEW EPL046 Light Newbury Oak The laminate Light Newbury Oak has a natural wooden look in a light colour. Clic it! 20 8mm 32





# EPL019 Parquet Oak Dark

Parquet Oak dark is a rustic oak decor in a vintage style.





# MORE FROM WOOD