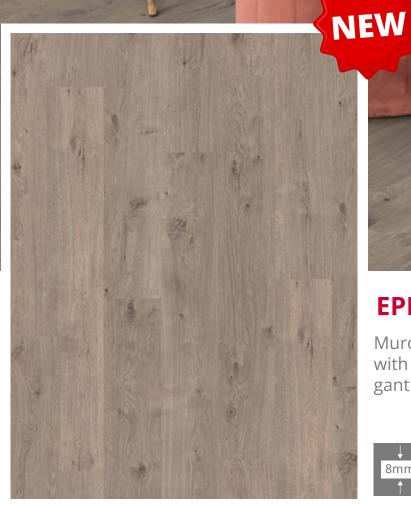

#### EPL138 MUROM OAK GRAY

Murom Oak grey has a classic oak look with striking knots and cracks in an elegant grey.