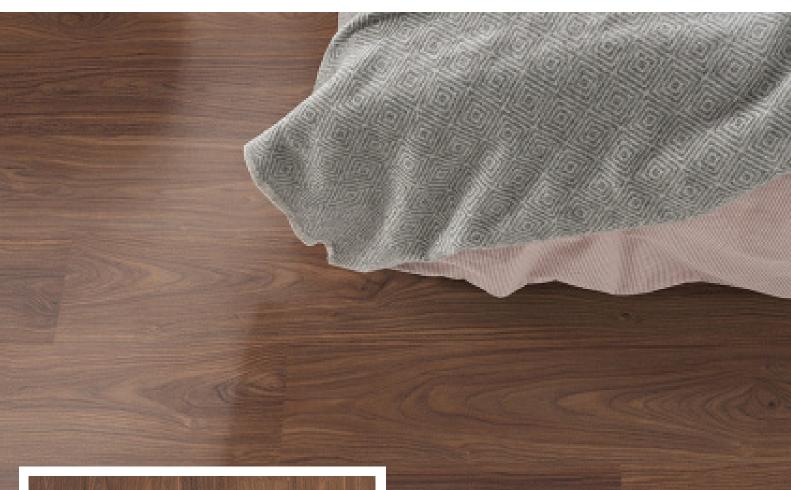

#### **EPL091** WALNUT LAPAZ

The laminate Walnut La Paz has the natural wooden look of walnut in a brown colour.

100