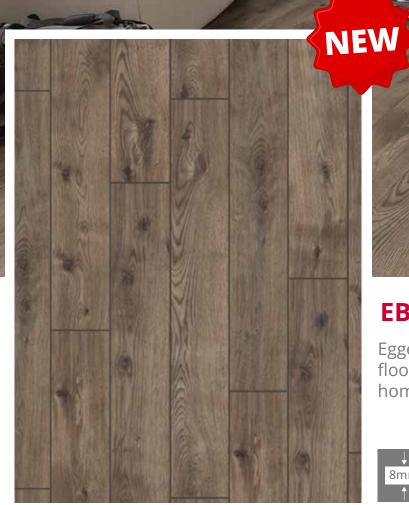

#### **EBL019** GREY BROWN GROVE OAK

Egger Grey Brown Grove 8mm Laminate floor can revamp and modernise your home with ease.