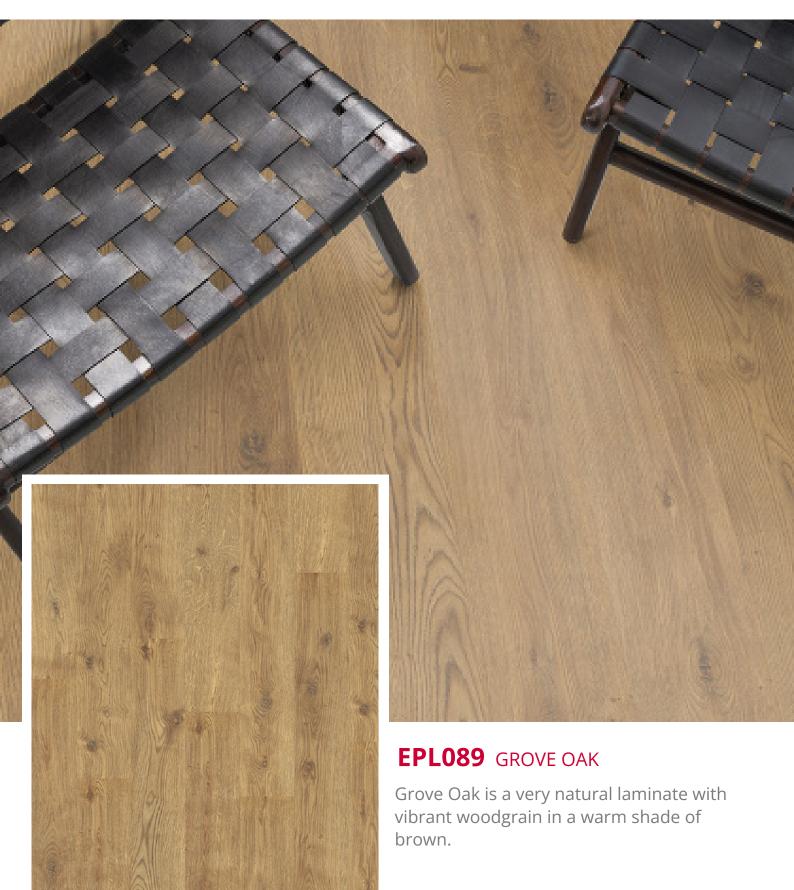

#### **EBL019** GREY BROWN GROVE OAK

Egger Grey Brown Grove 8mm Laminate floor can revamp and modernise your home with ease.