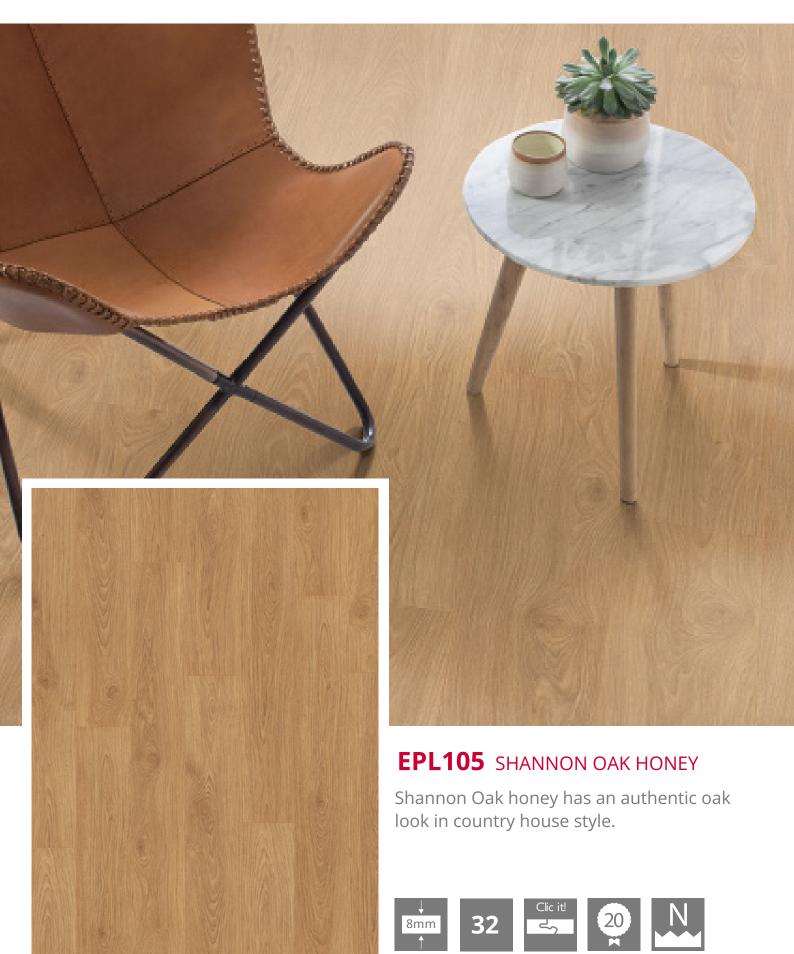

very natural looking wood decor in a dark shade.







#### EPL138 MUROM OAK GRAY

Murom Oak grey has a classic oak look with striking knots and cracks in an elegant grey.









# EPL078 BROWN BRYNFORD OAK

Brown Brynford Oak is a very vibrant oak look in a dark colour.























#### **EPL091** WALNUT LAPAZ

The laminate Walnut La Paz has the natural wooden look of walnut in a brown colour.







100



#### EPL178 Light Grey Soria Oak

NEW

Natural Soria Oak is an authentic woodgrain decor with an elegant effect due to its modern grey components and fine wood pores.







#### EPL035 Bardolino Oak

Bardolino Oak is a brown oak decor in vintage look with plenty of colours.







## EPL102 AMIENS OAK LIGHT

Amiens Oak light is a vibrant laminate in vintage style.

















#### EPL147 OLCHON OAK DARK

The laminate Olchon Oak dark is a classic oak decor in a reddish shade of brown.









#### **EPL011** LIGHT RILLINGTON OAK

Light Rillington Oakis a modern laminate in a rustic character with a herringbone pattern.









#### EPL013 DARK RIPON OAK

Dark Ripon Oakis a classic laminate with a vibrant herringbone pattern.











## H2979 Grey Aurona Oak

Grey Aurona Oak has an elegant wooden look in a light colour.









#### H2902 Oak Solid Smoke

Oak Solid Smoke is a is a natural laminate wooden look with knots and cathedrals in a smoky colour.















# H2704 ZERMATT OAK CLAY

Zermatt Oak Clay is a very natural looking wood decor in a clay shade.





# 巖 Ů άŝ. 100 \* 8 ġ, **王空 王 四** 10 NEW EPL046 Light Newbury Oak The laminate