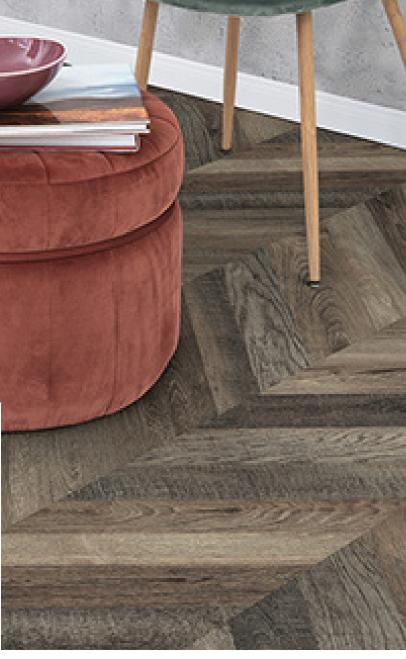

#### EPL013 DARK RIPON OAK

Dark Ripon Oakis a classic laminate with a vibrant herringbone pattern.