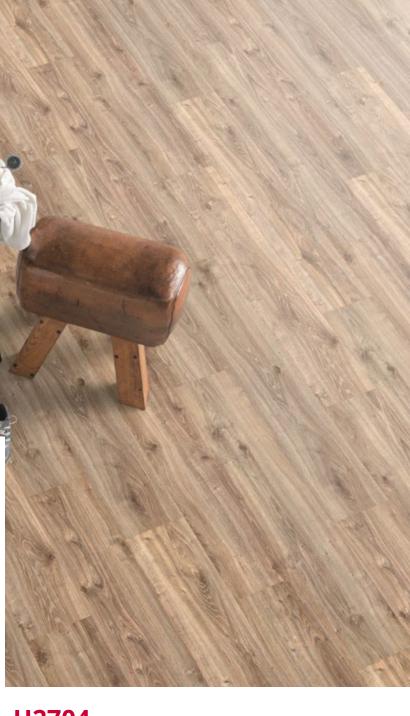

# H2704 ZERMATT OAK CLAY

Zermatt Oak Clay is a very natural looking wood decor in a clay shade.