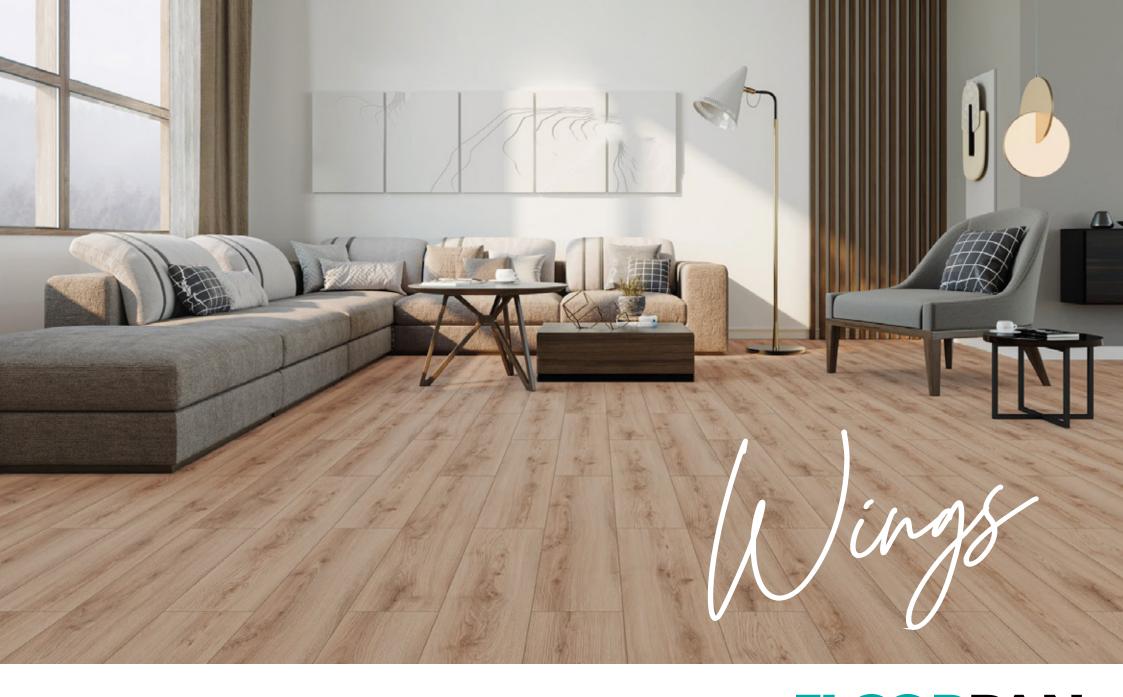

## WINGS Features

**8 MM**THICKNESS

197 mm

#### **SURFACE: SKY**

### New Collection

www.floorpan.com.tr — 07

FW003 HAWK

www.keas.com.tr

www.floorpan.com.tr

All rights reserved. It is secret and private.

It can be used for Kastamonu Entegre and Kastamonu Entegre customers.