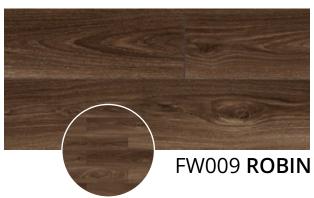

"The Blue Angel" is a certificate stating that laminate
flooring products do not contain any chemicals that could
be hazardous to health or environment.



VOCs (volatile organic compounds) affect indoor air quality. Kastamonu Entegre has the VOCs of its products are regularly checked according to the latest standards.



# WINGS - duantages



EASILY CLEANED AND MAINTAINED, HYGIENIC



SUITABLE FOR UNDERFLOOR HEATING



POINT STRIKES
RESISTANT



FURNITURE WHEEL
ABRASION RESISTANT



BASE PANEL, HIGH
DENSITY FIBERBOARD



SCRATCH RESISTANT



FAST AND EASY ASSEMBLY



ENVIRONMENTALLY FRIENDLY



E1 GRADE



UV RAYS RESISTANT



NOT AFFECTED BY STAINS



CIGARETTE FIRE RESITANT

## WINGS Features











**8 MM**THICKNESS

197 mm

#### **SURFACE: SKY**

### New Collection



















www.floorpan.com.tr — 07





FW003 HAWK













www.keas.com.tr

www.floorpan.com.tr

All rights reserved. It is secret and private.

It can be used for Kastamonu Entegre and Kastamonu Entegre customers.