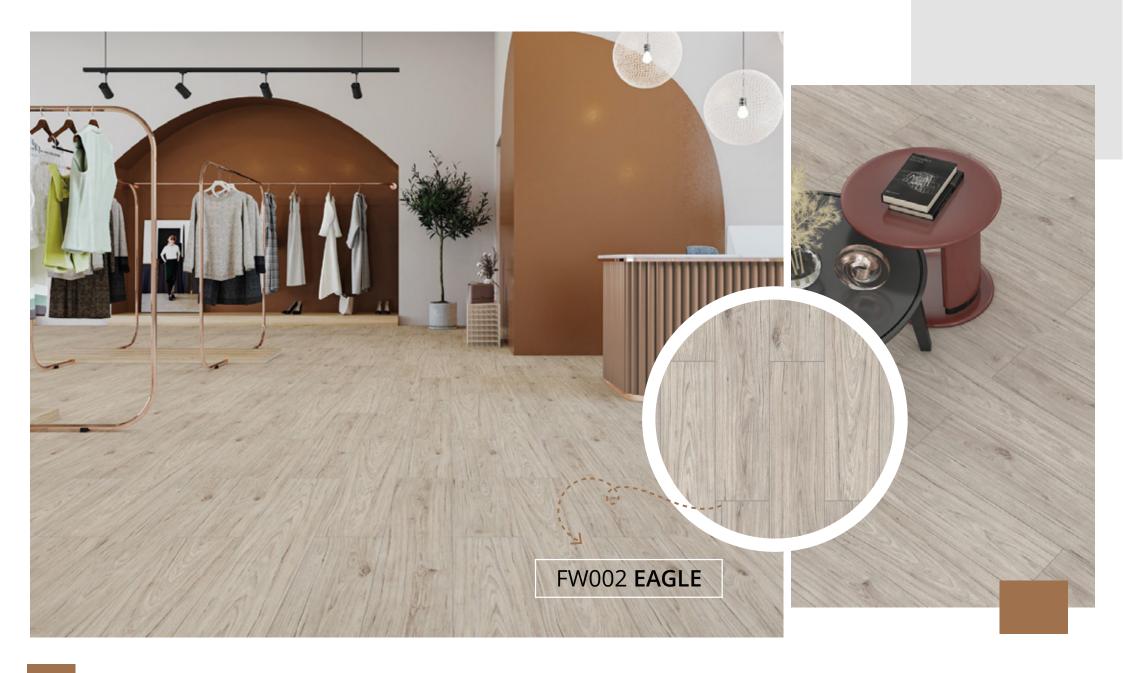

The Blue Angel" is a certificate stating that laminate
flooring products do not contain any chemicals that could
be hazardous to health or environment.



VOCs (volatile organic compounds) affect indoor air quality. Kastamonu Entegre has the VOCs of its products are regularly checked according to the latest standards.



# WINGS - duantages



EASILY CLEANED AND MAINTAINED, HYGIENIC



SUITABLE FOR UNDERFLOOR HEATING



POINT STRIKES
RESISTANT



FURNITURE WHEEL
ABRASION RESISTANT



BASE PANEL, HIGH
DENSITY FIBERBOARD



SCRATCH RESISTANT



FAST AND EASY ASSEMBLY



ENVIRONMENTALLY FRIENDLY



E1 GRADE



UV RAYS RESISTANT



NOT AFFECTED BY STAINS



CIGARETTE FIRE RESITANT

## WINGS Features











**8 MM**THICKNESS

197 mm

#### **SURFACE: SKY**

### New Collection



















www.floorpan.com.tr — 07





FW003 HAWK













www.keas.com.tr

www.floorpan.com.tr

All rights reserved. It is secret and private.

It can be used for Kastamonu Entegre and Kastamonu Entegre customers.