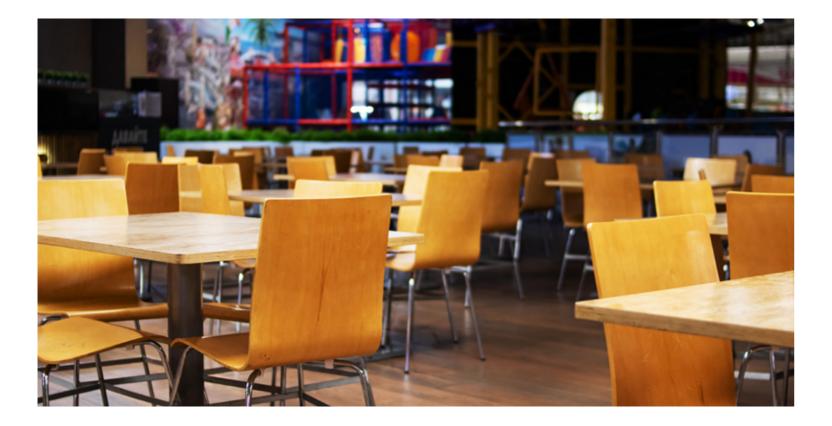

### FOOD COURTS & RESTAURANTS

Merino HPL Compact is an excellent option for food courts and restaurants due to its outstanding features. Its remarkable resistance to water, moisture, graffiti, fire, and scratches make it a highly reliable and long-lasting choice. The fast colours that endure for a long time ensure that the table tops of food courts and restaurants will remain beautiful and consistent over time, even with frequent use. Additionally, its durability and longevity make it a cost-effective investment for any food court or restaurant owner who is looking for quality and low-maintenance table tops.