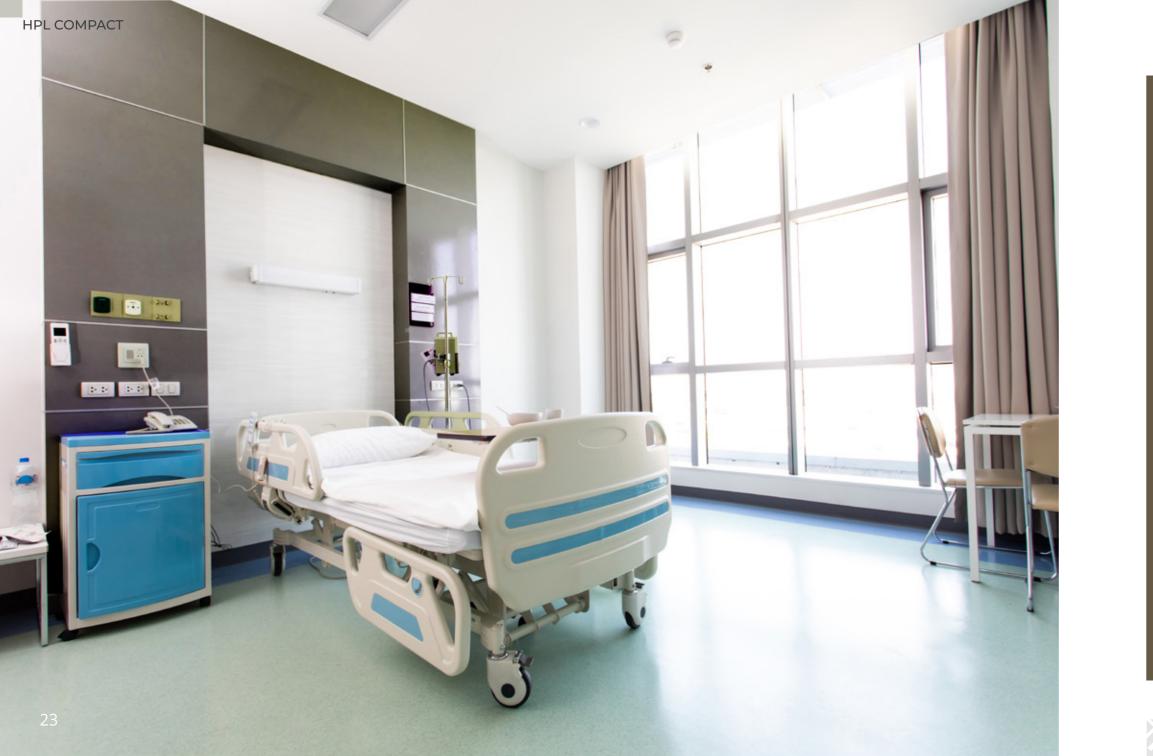

### HOSPITALS & LABS

Merino HPL Compact is a versatile material that is specially crafted for hospitals and laboratories. It is perfect for cladding, partitions, table tops and counters. Its water-resistant, chemical-resistant, fire-resistant, scratch-resistant, moisture-resistant and anti-bacterial properties make it an ideal choice for these areas. The material is designed to withstand high pressure and constant usage, which ensures that it lasts a long time and maintains its quality and appearance. Merino HPL Compact is a reliable and practical option that provides durability, safety and hygiene, which are essential features for any healthcare or laboratory environment.