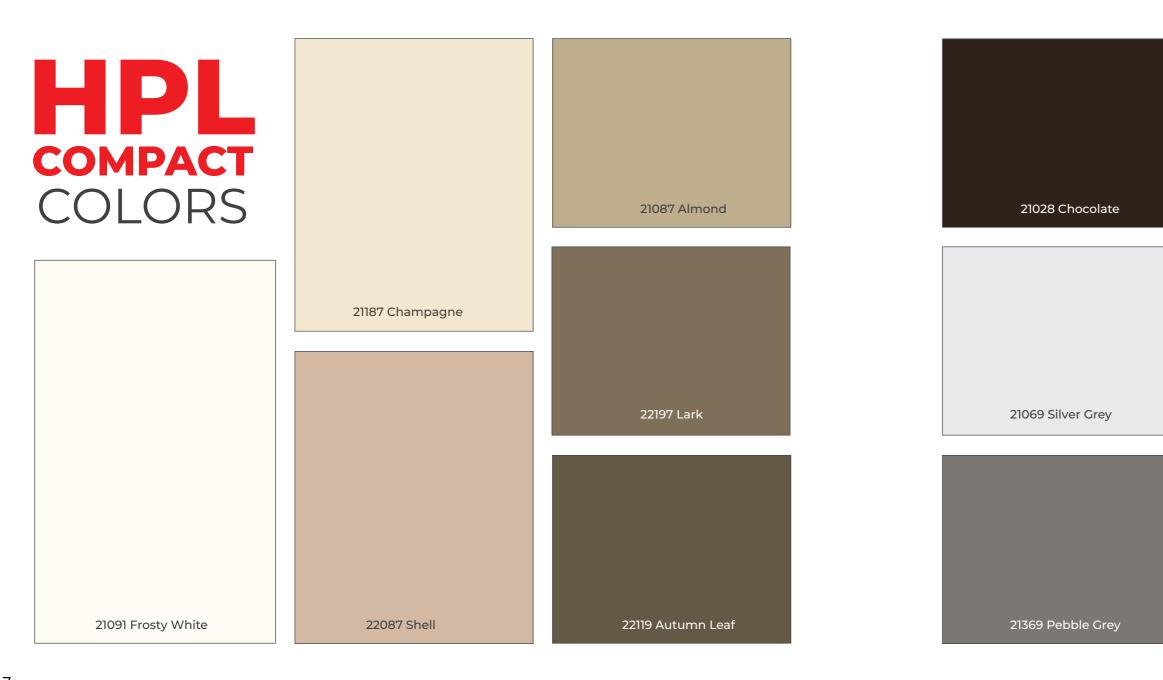

## IN DEX

What is HPL Compact

Features of HPL Compact

Application of HPL Compact

- HPL Compact Colors
- 21091 Frosty White
- 21187 Champagne
- 22087 Shell
- 21087 Almond
- 22197 Lark
- 22119 Autumn Leaf
- 21028 Chocolate
- 21069 Silver Grey
- 21369 Pebble Grey
- **22099** Slate
- 21022 Midnight Blue
- **21066** Black