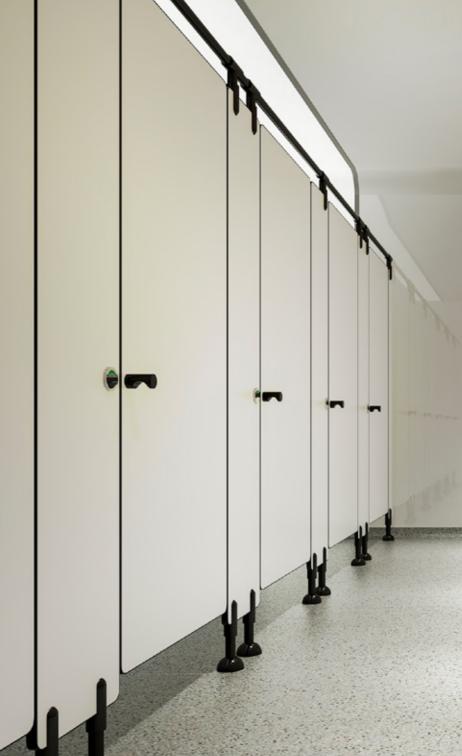

### RESTROOMS

11

Merino HPL Compact is a high-pressure laminate material that is gaining popularity in the design of public rest rooms. Its unique qualities make it ideal for creating partitions, cub icles, counters and other fixtures in rest rooms. The material is anti-bacterial, which ensures hygiene and cleanliness in the wash room. It is also water-resistant, making it perfect for areas with high humidity. Merino HPL Compact is an excellent choice for applications that demand durability and long-lasting performance. It is an attractive and practical solution that provides privacy for users while ensuring the highest levels of hygiene in busy public spaces.

### URINAL MODESTY PANELS (UMP)

Merino HPL Compact is a high-pressure laminate material that is an ideal choice for Urinal Modesty Panels(UMP) in men's rest rooms. The panels provide privacy by separating adjacent urinals, and the Merino HPL Compact material ensures durability and longevity of the UMPs. The anti-bacterial properties of Merino HPL Compact make it a hygienic choice for use in rest rooms. The water-resistant feature of this material makes it easier to clean and maintain, increasing its lifespan.