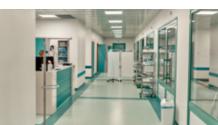

#### HEALTHCARE

- Hospitals
- Nursing Homes
- Diagnostic Centres and Clinics
- Pathology Labs

### HOSPITALS & LABS

Merino HPL Compact is a versatile material that is specially crafted for hospitals and laboratories. It is perfect for cladding, partitions, table tops and counters. Its water-resistant, chemical-resistant, fire-resistant, scratch-resistant, moisture-resistant and anti-bacterial properties make it an ideal choice for these areas. The material is designed to withstand high pressure and constant usage, which ensures that it lasts a long time and maintains its quality and appearance. Merino HPL Compact is a reliable and practical option that provides durability, safety and hygiene, which are essential features for any healthcare or laboratory environment.