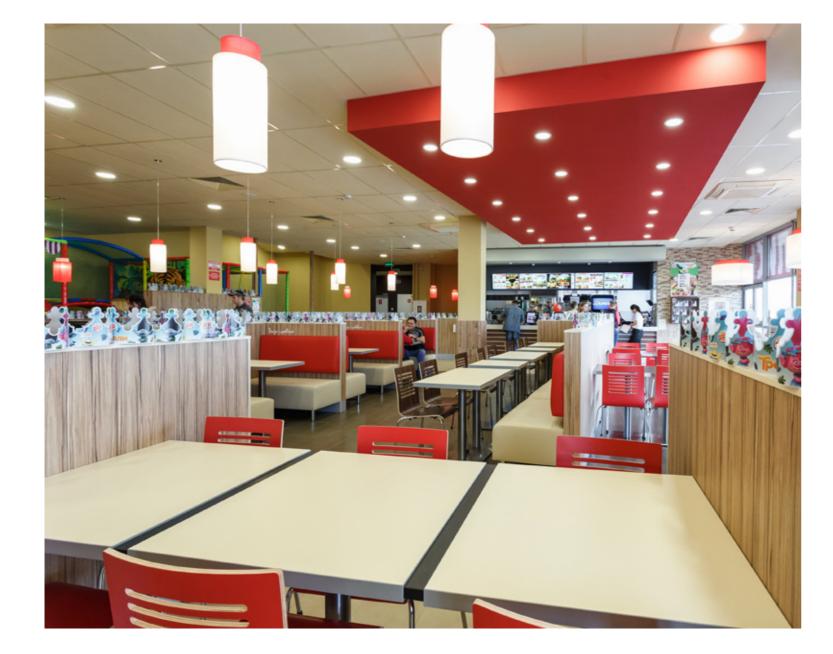

### FOOD COURTS & RESTAURANTS

Merino HPL Compact is an excellent option for food courts and restaurants due to its outstanding features. Its remarkable resistance to water, moisture, graffiti, fire, and scratches make it a highly reliable and long-lasting choice. The fast colours that endure for a long time ensure that the table tops of food courts and restaurants will remain beautiful and consistent over time, even with frequent use. Additionally, its durability and longevity make it a cost-effective investment for any food court or restaurant owner who is looking for quality and low-maintenance table tops.