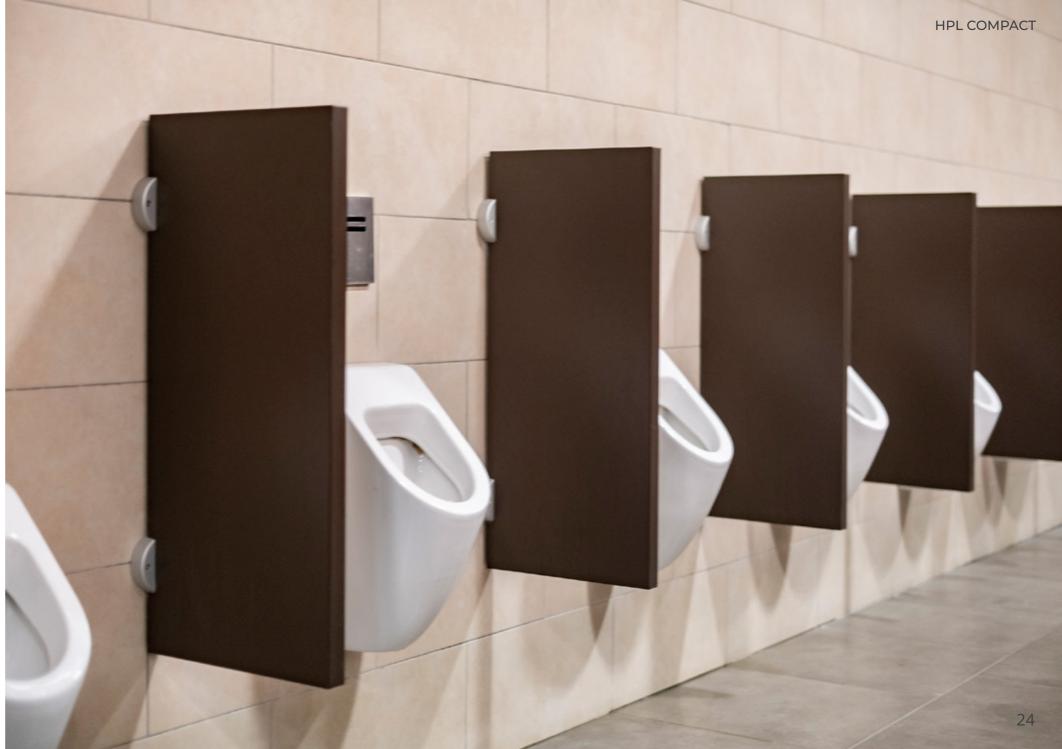

### URINAL MODESTY PANELS (UMP)

Merino HPL Compact is a high-pressure laminate material that is an ideal choice for Urinal Modesty Panels(UMP) in men's rest rooms. The panels provide privacy by separating adjacent urinals, and the Merino HPL Compact material ensures durability and longevity of the UMPs. The anti-bacterial properties of Merino HPL Compact make it a hygienic choice for use in rest rooms. The water-resistant feature of this material makes it easier to clean and maintain, increasing its lifespan.