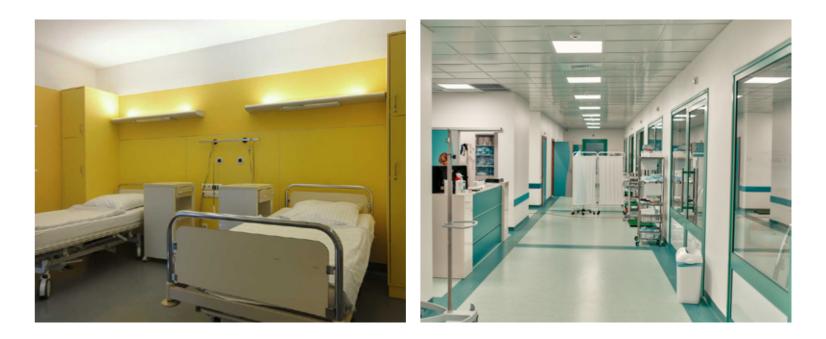

### HOSPITALS & LABS

Merino HPL Compact is a versatile material that is specially crafted for hospitals and laboratories. It is perfect for cladding, partitions, table tops and counters. Its water-resistant, chemical-resistant, fire-resistant, scratch-resistant, moisture-resistant and anti-bacterial properties make it an ideal choice for these areas. The material is designed to withstand high pressure and constant usage, which ensures that it lasts a long time and maintains its quality and appearance. Merino HPL Compact is a reliable and practical option that provides durability, safety and hygiene, which are essential features for any healthcare or laboratory environment.