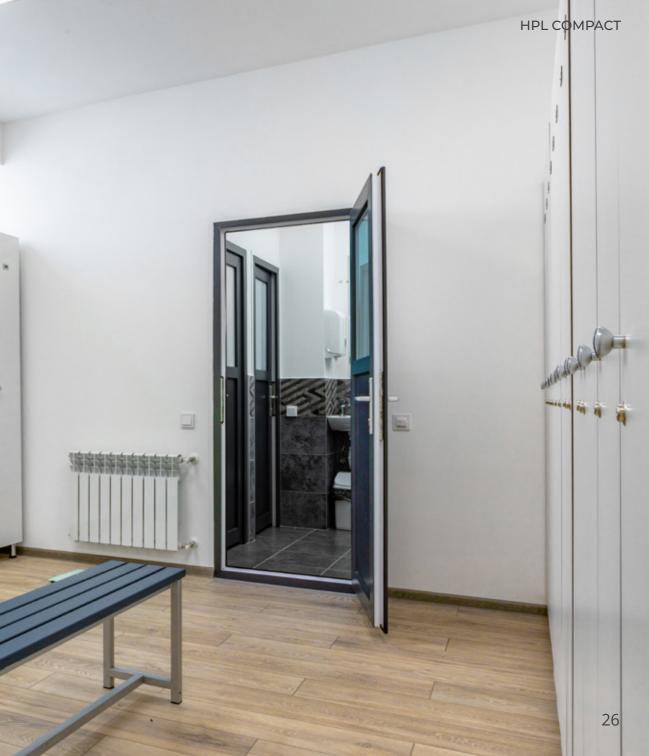

### RESTROOMS

11

Merino HPL Compact is a high-pressure laminate material that is gaining popularity in the design of public rest rooms. Its unique qualities make it ideal for creating partitions, cub icles, counters and other fixtures in rest rooms. The material is anti-bacterial, which ensures hygiene and cleanliness in the wash room. It is also water-resistant, making it perfect for areas with high humidity. Merino HPL Compact is an excellent choice for applications that demand durability and long-lasting performance. It is an attractive and practical solution that provides privacy for users while ensuring the highest levels of hygiene in busy public spaces.

### URINAL MODESTY PANELS (UMP)

Merino HPL Compact is a high-pressure laminate material that is an ideal choice for Urinal Modesty Panels(UMP) in men's rest rooms. The panels provide privacy by separating adjacent urinals, and the Merino HPL Compact material ensures durability and longevity of the UMPs. The anti-bacterial properties of Merino HPL Compact make it a hygienic choice for use in rest rooms. The water-resistant feature of this material makes it easier to clean and maintain, increasing its lifespan.