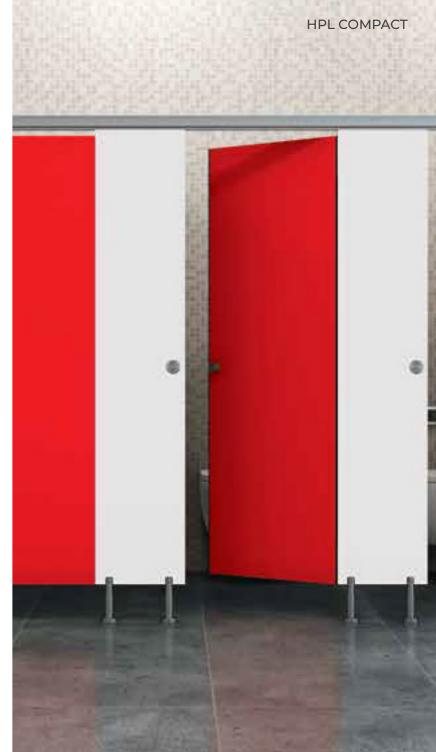

### RESTROOMS

11

Merino HPL Compact is a high-pressure laminate material that is gaining popularity in the design of public rest rooms. Its unique qualities make it ideal for creating partitions, cub icles, counters and other fixtures in rest rooms. The material is anti-bacterial, which ensures hygiene and cleanliness in the wash room. It is also water-resistant, making it perfect for areas with high humidity. Merino HPL Compact is an excellent choice for applications that demand durability and long-lasting performance. It is an attractive and practical solution that provides privacy for users while ensuring the highest levels of hygiene in busy public spaces.

### URINAL MODESTY PANELS (UMP)

Merino HPL Compact is a high-pressure laminate material that is an ideal choice for Urinal Modesty Panels(UMP) in men's rest rooms. The panels provide privacy by separating adjacent urinals, and the Merino HPL Compact material ensures durability and longevity of the UMPs. The anti-bacterial properties of Merino HPL Compact make it a hygienic choice for use in rest rooms. The water-resistant feature of this material makes it easier to clean and maintain, increasing its lifespan.