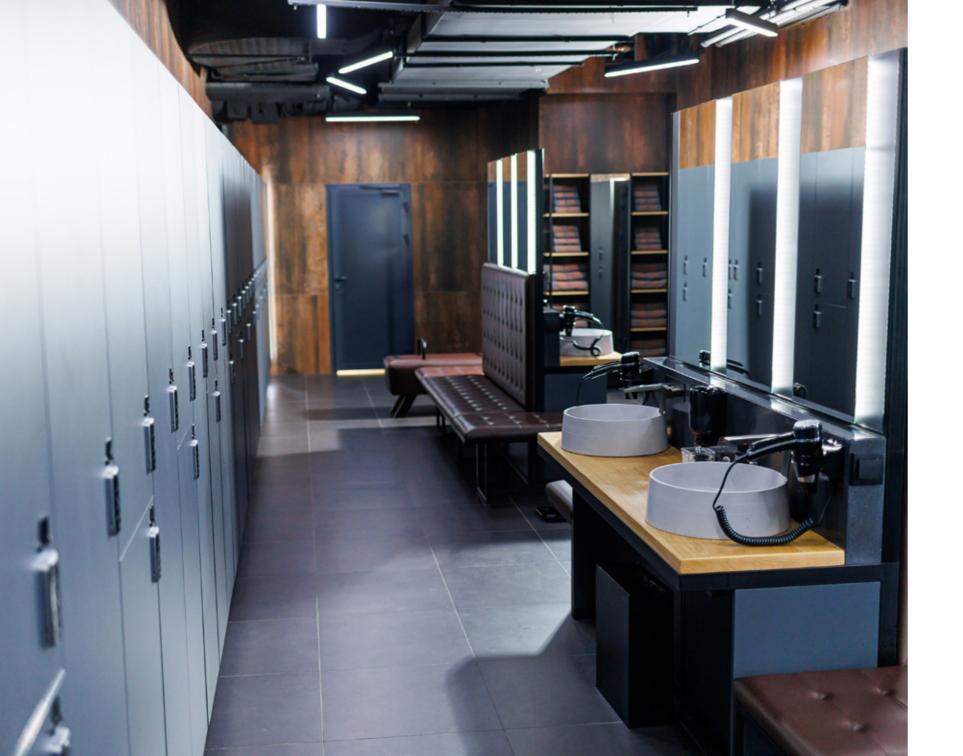

### LOCKERS

Merino HPL compact has been leading the way in designing and constructing locker systems, creating lockers that are made to last. By using durable Merino HPL compact laminate enclosures and advanced hardware designs, we offer a wide variety of customizable styles and sizes to meet your unique storage requirements. Whether it's for a changing room, library, clubhouse, gym, swimming pool or school.