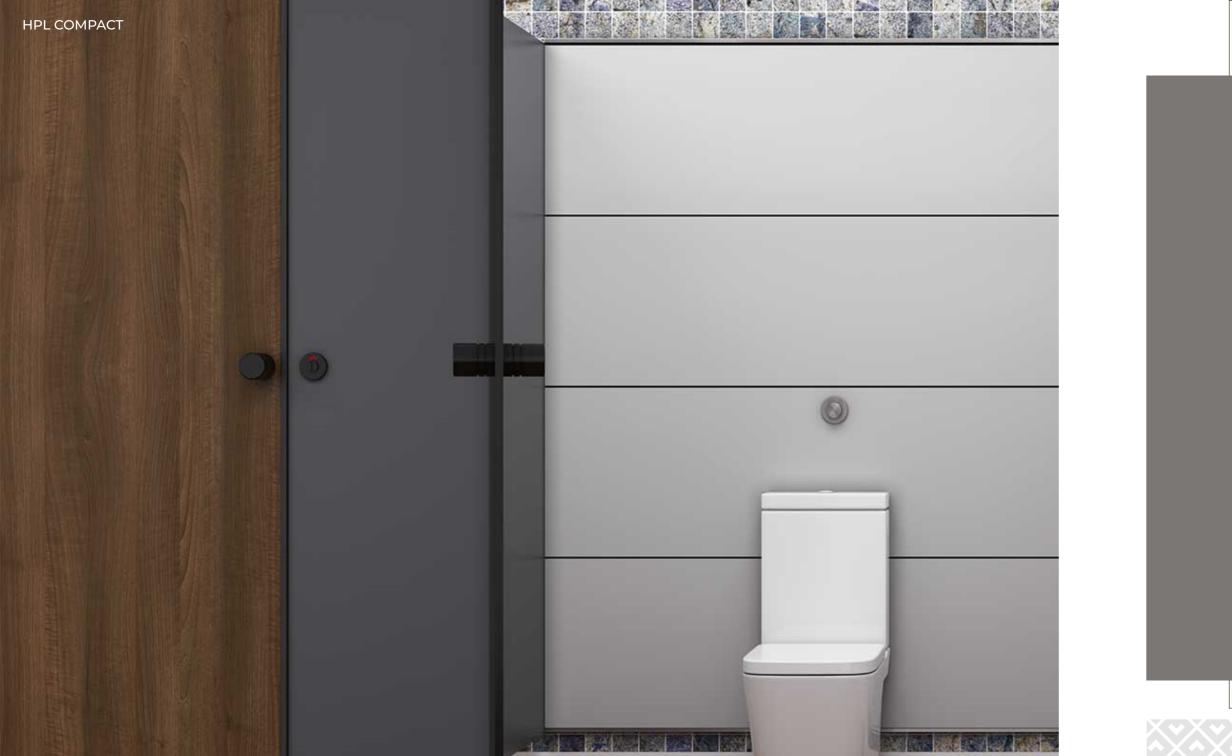

### RESTROOMS

11

Merino HPL Compact is a high-pressure laminate material that is gaining popularity in the design of public rest rooms. Its unique qualities make it ideal for creating partitions, cub icles, counters and other fixtures in rest rooms. The material is anti-bacterial, which ensures hygiene and cleanliness in the wash room. It is also water-resistant, making it perfect for areas with high humidity. Merino HPL Compact is an excellent choice for applications that demand durability and long-lasting performance. It is an attractive and practical solution that provides privacy for users while ensuring the highest levels of hygiene in busy public spaces.

### HOSPITALS & LABS

Merino HPL Compact is a versatile material that is specially crafted for hospitals and laboratories. It is perfect for cladding, partitions, table tops and counters. Its water-resistant, chemical-resistant, fire-resistant, scratch-resistant, moisture-resistant and anti-bacterial properties make it an ideal choice for these areas. The material is designed to withstand high pressure and constant usage, which ensures that it lasts a long time and maintains its quality and appearance. Merino HPL Compact is a reliable and practical option that provides durability, safety and hygiene, which are essential features for any healthcare or laboratory environment.