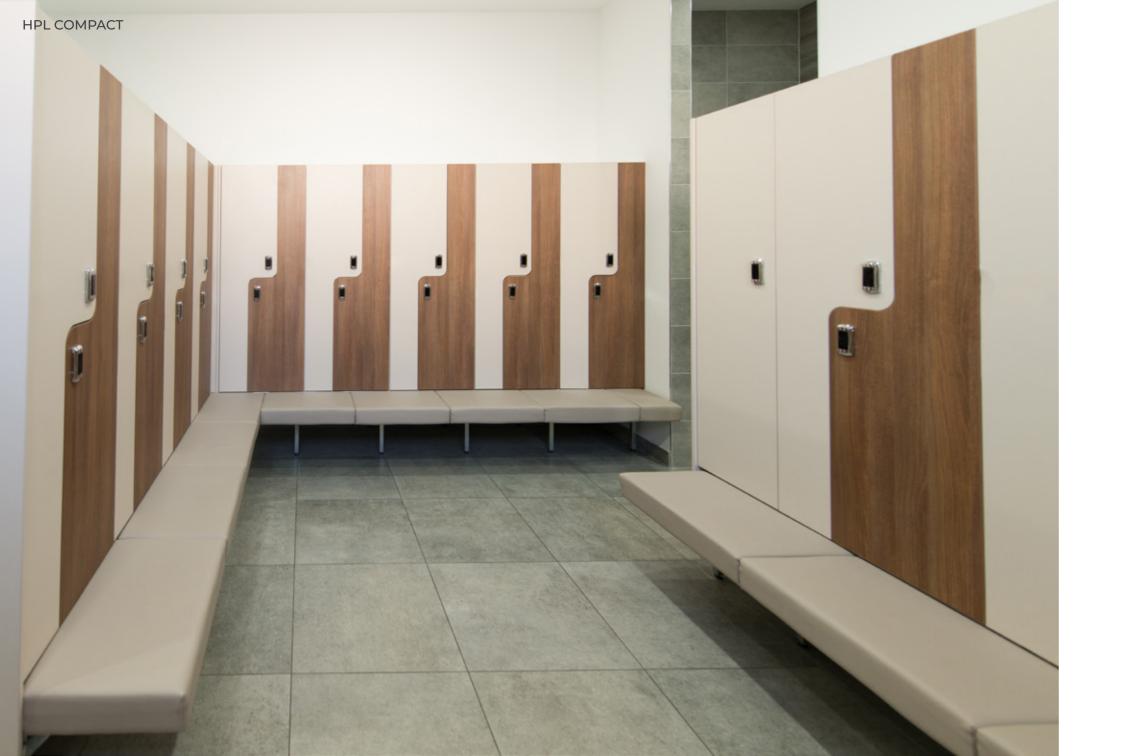

### LOCKERS

Merino HPL compact has been leading the way in designing and constructing locker systems, creating lockers that are made to last. By using durable Merino HPL compact laminate enclosures and advanced hardware designs, we offer a wide variety of customizable styles and sizes to meet your unique storage requirements. Whether it's for a changing room, library, clubhouse, gym, swimming pool or school.