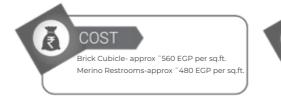

#### kg WEIGHT

Brick Cubicle- generates 2.5 times more load impact on the building than Merino Restrooms

he duration of constructing a Brick Cubicle is 10 to 15\* times more than Merino Restrooms#

Cleaning and Maintenance: 30 litres of water - 1 Brick Cubicle 30 litres of water - 5 Merino Restrooms Cubicles