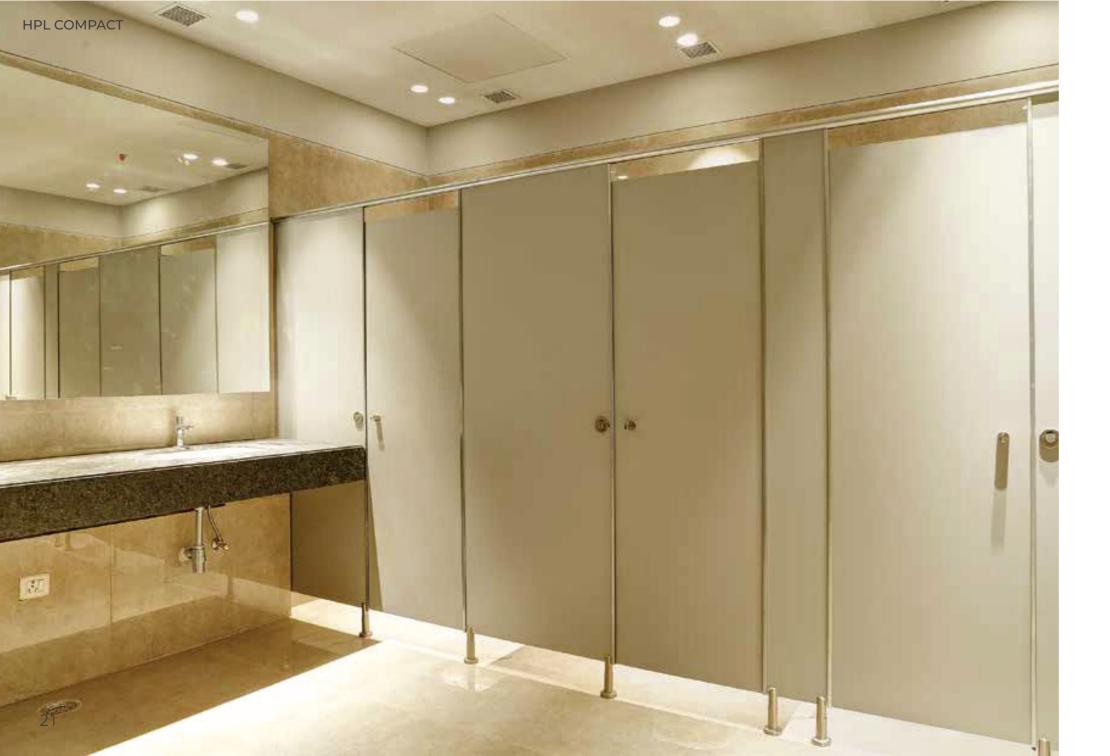

### RESTROOMS

11

Merino HPL Compact is a high-pressure laminate material that is gaining popularity in the design of public rest rooms. Its unique qualities make it ideal for creating partitions, cub icles, counters and other fixtures in rest rooms. The material is anti-bacterial, which ensures hygiene and cleanliness in the wash room. It is also water-resistant, making it perfect for areas with high humidity. Merino HPL Compact is an excellent choice for applications that demand durability and long-lasting performance. It is an attractive and practical solution that provides privacy for users while ensuring the highest levels of hygiene in busy public spaces.