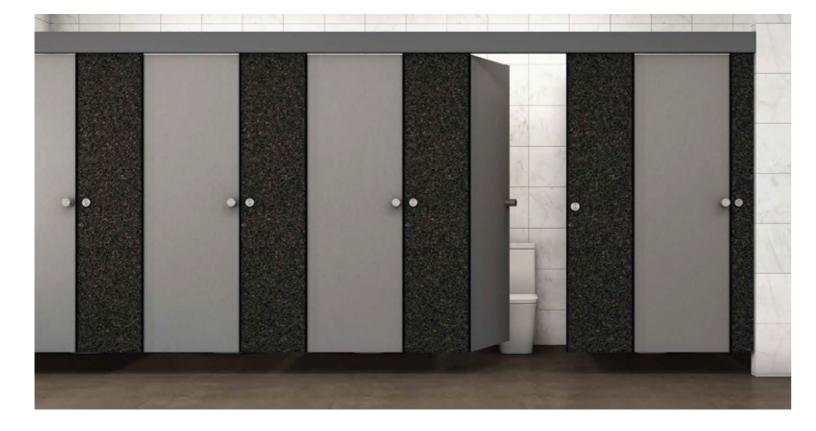

### RESTROOMS

11

Merino HPL Compact is a high-pressure laminate material that is gaining popularity in the design of public rest rooms. Its unique qualities make it ideal for creating partitions, cub icles, counters and other fixtures in rest rooms. The material is anti-bacterial, which ensures hygiene and cleanliness in the wash room. It is also water-resistant, making it perfect for areas with high humidity. Merino HPL Compact is an excellent choice for applications that demand durability and long-lasting performance. It is an attractive and practical solution that provides privacy for users while ensuring the highest levels of hygiene in busy public spaces.

### MERINO RESTROOMS

WWW.ELKHALIL-WOOD.COM