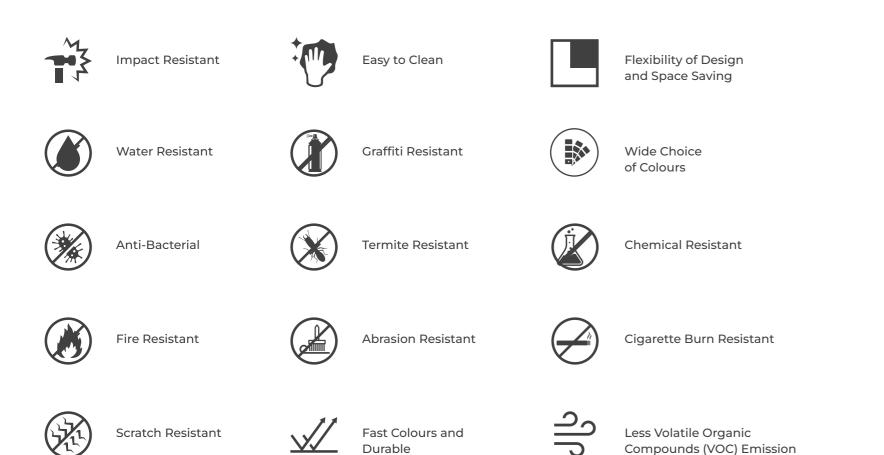

ith phenolic based resins. The high pressure process is defined as the simultaneous application of heat (temperature >120°C) and high specific pressure (>5 MPA), to provide flowing and subsequent curing of the thermosetting resins to obtain a homogeneous non-porous material with increased density (>1350 kg/m3), and with the required surface finish. The board is manufactured as per EN-438.

Compact panels are also available with enhanced anti-bacterial properties with the name 'AB+' thereby providing extra protection from bacteria. These are ideal for toilets made for hospitals, pathological labs, nursing homes, medical research facilities and also in areas where bacteria can spread rapidly like swimming pools, gyms etc.



Merino Compact Board Composition

### FEATURES OF **HPL COMPACT**



### PROOF OF EXCELLENCE

At Merino, maintaining quality is a tradition which is lived with passion.

We encourage adherence to safety standards, promote ease-of-application,

strive to reduce installation time, and help our customers maintain beautiful interiors with a wide range of Merino products.





### APPLICATION AREAS FOR HPL COMPACT



#### **TRAVELLING HOTSPOT**

- Railway and Metro Stations
- Bus Stations
- Fuel Stations
- Sea/Water Ports



### EDUCATIONAL

- Montessori
- Pre-School
- Primary and Secondary Schools
- Colleges and Institutes
- Universities



#### SPORTS, RECREATION AND WELLNESS

- Sporting Arenas, Academies and Stadiums
- Gyms and Fitness Centres
- Clubs and Club Houses
- Salons, Beauty Centres and Spas
- Amusement Parks and Entertainment Zones



#### INDUSTR