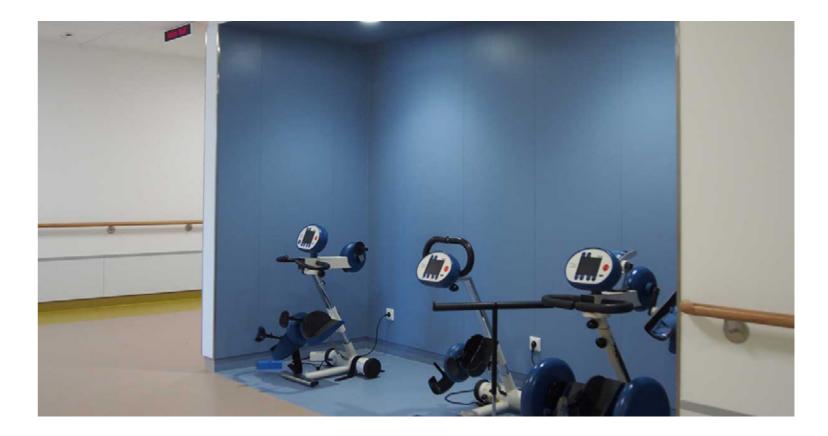

### GYM & SPORTS HALLS

Merino HPL Compact is an ideal material for gym and sports halls due to its superior quality. It can be used as cladding and partitions due to its moisture-resistant properties, scratch-resistant surface, fast colors that do not fade, and long-lasting durability. The material is easy to clean, which makes it convenient for busy spaces such as gyms and sports halls. Additionally, it is abrasion-resistant and impact-resistant, offering excellent protection against daily wear and tear. Therefore, the use of Merino HPL Compact is a prudent investment in any sports or gym environment, providing a seamless blend of aesthetics and functionality while providing reliable protection.