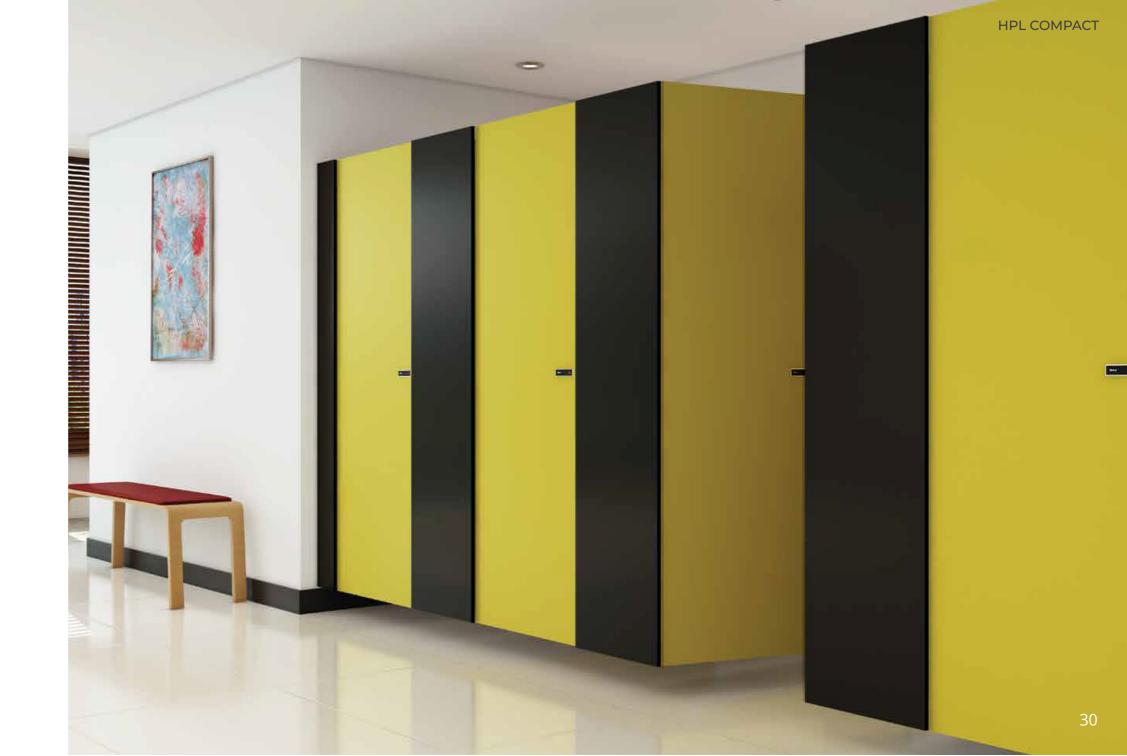

### RESTROOMS

11

Merino HPL Compact is a high-pressure laminate material that is gaining popularity in the design of public rest rooms. Its unique qualities make it ideal for creating partitions, cub icles, counters and other fixtures in rest rooms. The material is anti-bacterial, which ensures hygiene and cleanliness in the wash room. It is also water-resistant, making it perfect for areas with high humidity. Merino HPL Compact is an excellent choice for applications that demand durability and long-lasting performance. It is an attractive and practical solution that provides privacy for users while ensuring the highest levels of hygiene in busy public spaces.

### MERINO RESTROOMS

WWW.ELKHALIL-WOOD.COM