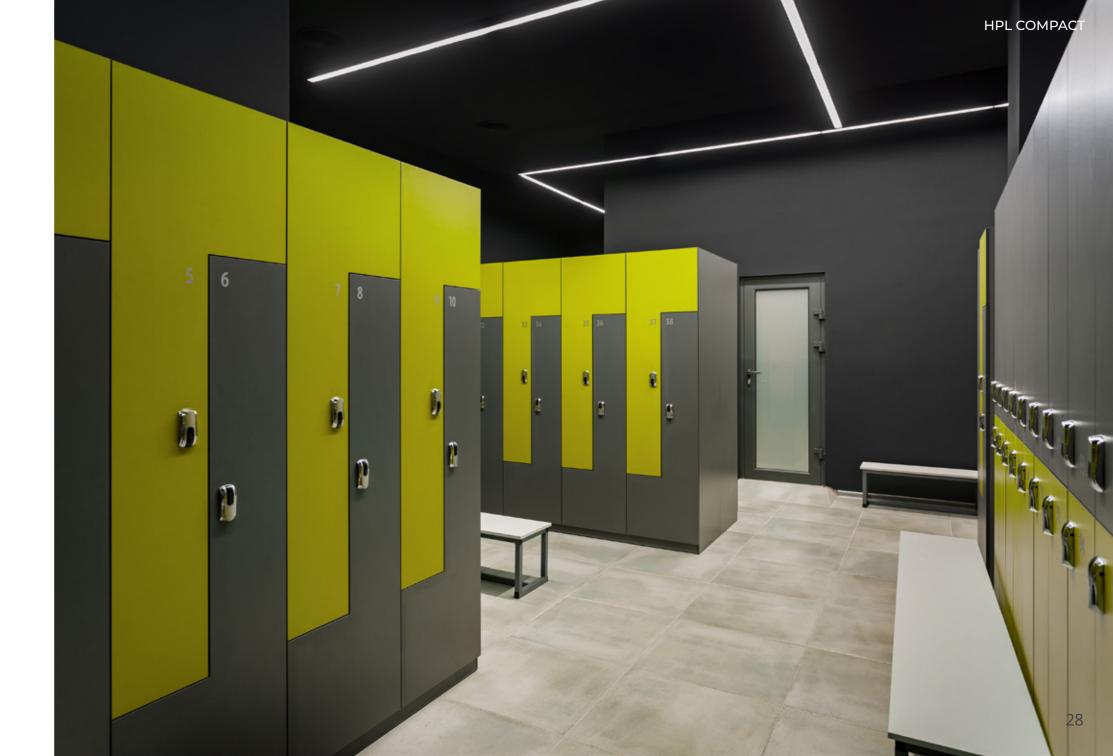

### LOCKERS

Merino HPL compact has been leading the way in designing and constructing locker systems, creating lockers that are made to last. By using durable Merino HPL compact laminate enclosures and advanced hardware designs, we offer a wide variety of customizable styles and sizes to meet your unique storage requirements. Whether it's for a changing room, library, clubhouse, gym, swimming pool or school.