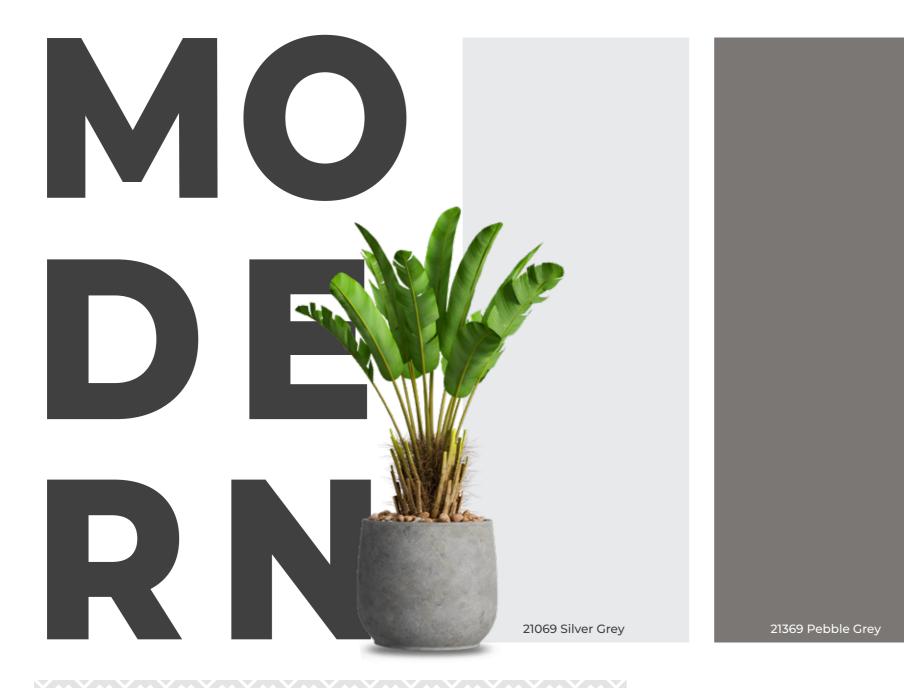

## IN DEX

What is HPL Compact

Features of HPL Compact

Application of HPL Compact

- HPL Compact Colors
- 21091 Frosty White
- 21187 Champagne
- 22087 Shell
- 21087 Almond
- 22197 Lark
- 22119 Autumn Leaf
- 21028 Chocolate
- 21069 Silver Grey
- 21369 Pebble Grey
- **22099** Slate
- 21022 Midnight Blue
- **21066** Black

### 21028 Chocolate

22099 Slate

21069 Silver Grey

12.

- 24

21369 Pebble Grey