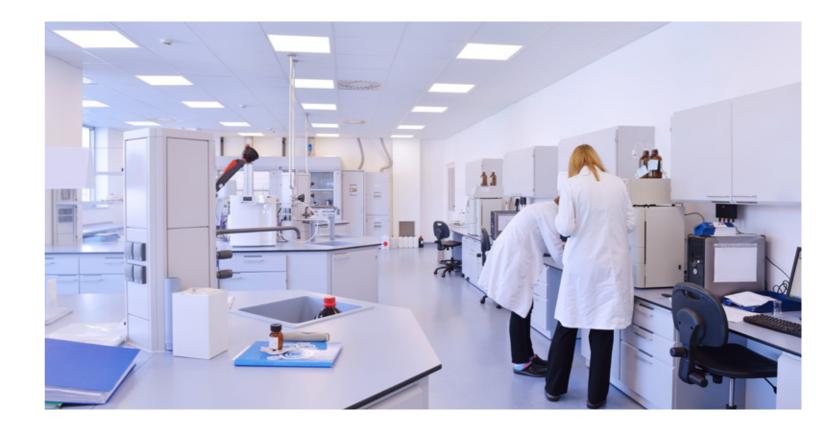

### HOSPITALS & LABS

Merino HPL Compact is a versatile material that is specially crafted for hospitals and laboratories. It is perfect for cladding, partitions, table tops and counters. Its water-resistant, chemical-resistant, fire-resistant, scratch-resistant, moisture-resistant and anti-bacterial properties make it an ideal choice for these areas. The material is designed to withstand high pressure and constant usage, which ensures that it lasts a long time and maintains its quality and appearance. Merino HPL Compact is a reliable and practical option that provides durability, safety and hygiene, which are essential features for any healthcare or laboratory environment.