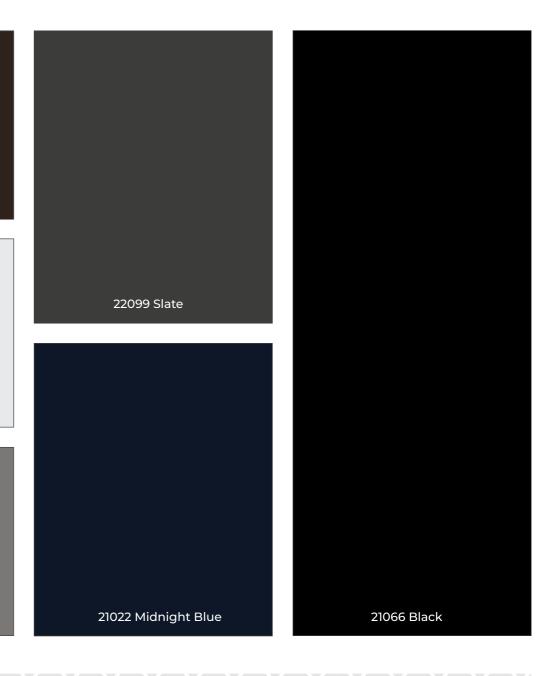

## IN DEX

What is HPL Compact

Features of HPL Compact

Application of HPL Compact

- HPL Compact Colors
- 21091 Frosty White
- 21187 Champagne
- 22087 Shell
- 21087 Almond
- 22197 Lark
- 22119 Autumn Leaf
- 21028 Chocolate
- 21069 Silver Grey
- 21369 Pebble Grey
- **22099** Slate
- 21022 Midnight Blue
- **21066** Black