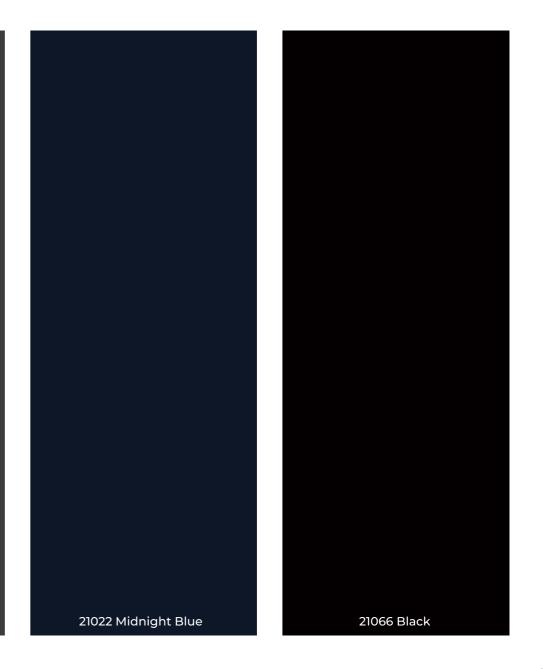

## IN DEX

What is HPL Compact

Features of HPL Compact

Application of HPL Compact

- HPL Compact Colors
- 21091 Frosty White
- 21187 Champagne
- 22087 Shell
- 21087 Almond
- 22197 Lark
- 22119 Autumn Leaf
- 21028 Chocolate
- 21069 Silver Grey
- 21369 Pebble Grey
- **22099** Slate
- 21022 Midnight Blue
- **21066** Black

### 22099 Slate

HPL COMPACT

21022 Midnight Blue