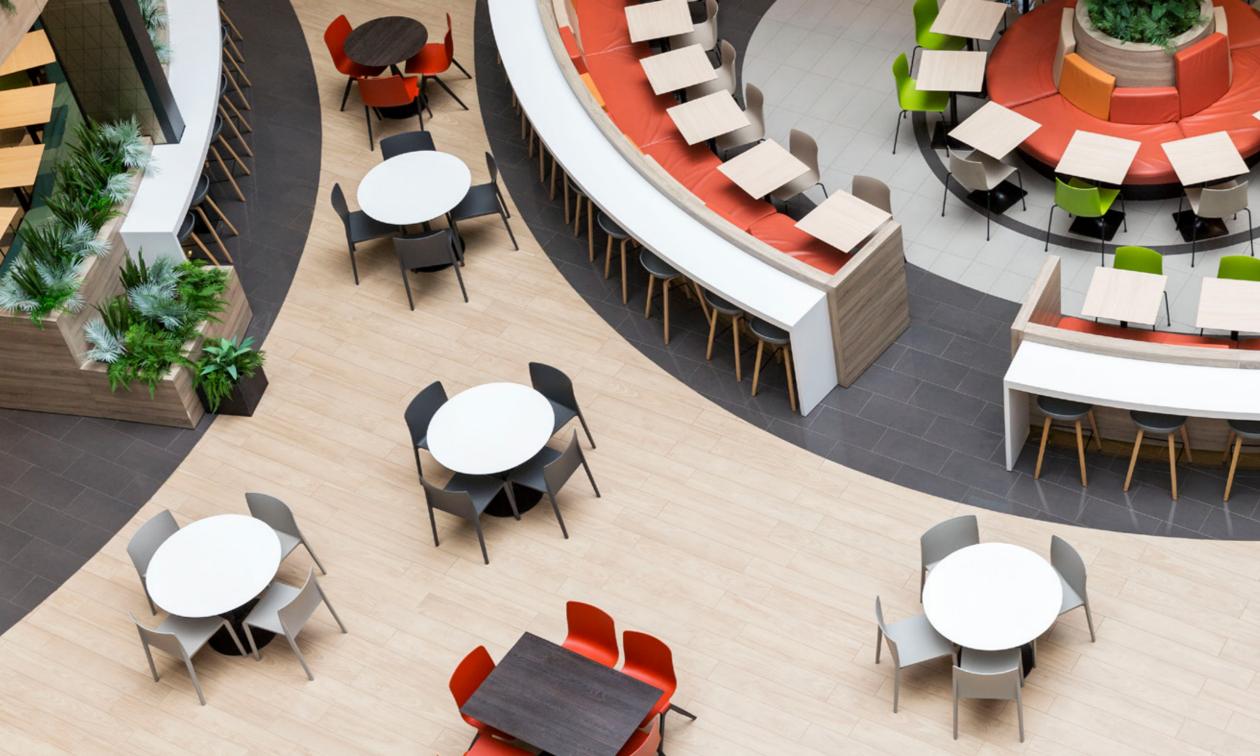

istant, chemical-resistant, fire-resistant, scratch-resistant, moisture-resistant and anti-bacterial properties make it an ideal choice for these areas. The material is designed to withstand high pressure and constant usage, which ensures that it lasts a long time and maintains its quality and appearance. Merino HPL Compact is a reliable and practical option that provides durability, safety and hygiene, which are essential features for any healthcare or laboratory environment.





### OUTDOOR CLADDING

Merino HPL Compact is an excellent material suitable for outdoor cladding due to its exceptional qualities such as resistance to water, moisture, graffiti, fire, and scratches. Additionally, it has fast colours that endure for a long time, making it highly durable.







#### HPL COMPACT





WWW.ELKHALIL-WOOD.COM

17



21091 Frosty White





0

0

11.55





21187 Champagne











21087 Almond







22119 Autumn Leaf

### 21028 Chocolate







22099 Slate



21069 Silver Grey

12.

- 24





21369 Pebble Grey

### 22099 Slate



HPL COMPACT



21022 Midnight Blue







### MERINO PRESTIGIOUS INSTALLATIONS

31



WWW.ELKHALIL-WOOD.COM

HPL COMPACT







# COMPACT



M +2010 1828 8889 / +2010 5084 6443 E info@elkhalil-wood.com A Alkattameya industrial zone , Area No.25 , Maadi Sokhna Road behind Petrogas, Cairo, Egypt.

W W W . E L K H A L I L - W O O D . C O M