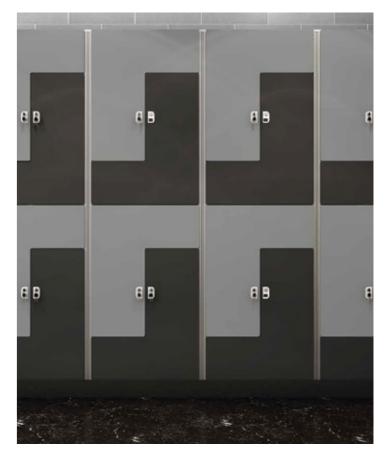

### LOCKERS

Merino HPL compact has been leading the way in designing and constructing locker systems, creating lockers that are made to last. By using durable Merino HPL compact laminate enclosures and advanced hardware designs, we offer a wide variety of customizable styles and sizes to meet your unique storage requirements. Whether it's for a changing room, library, clubhouse, gym, swimming pool or school.