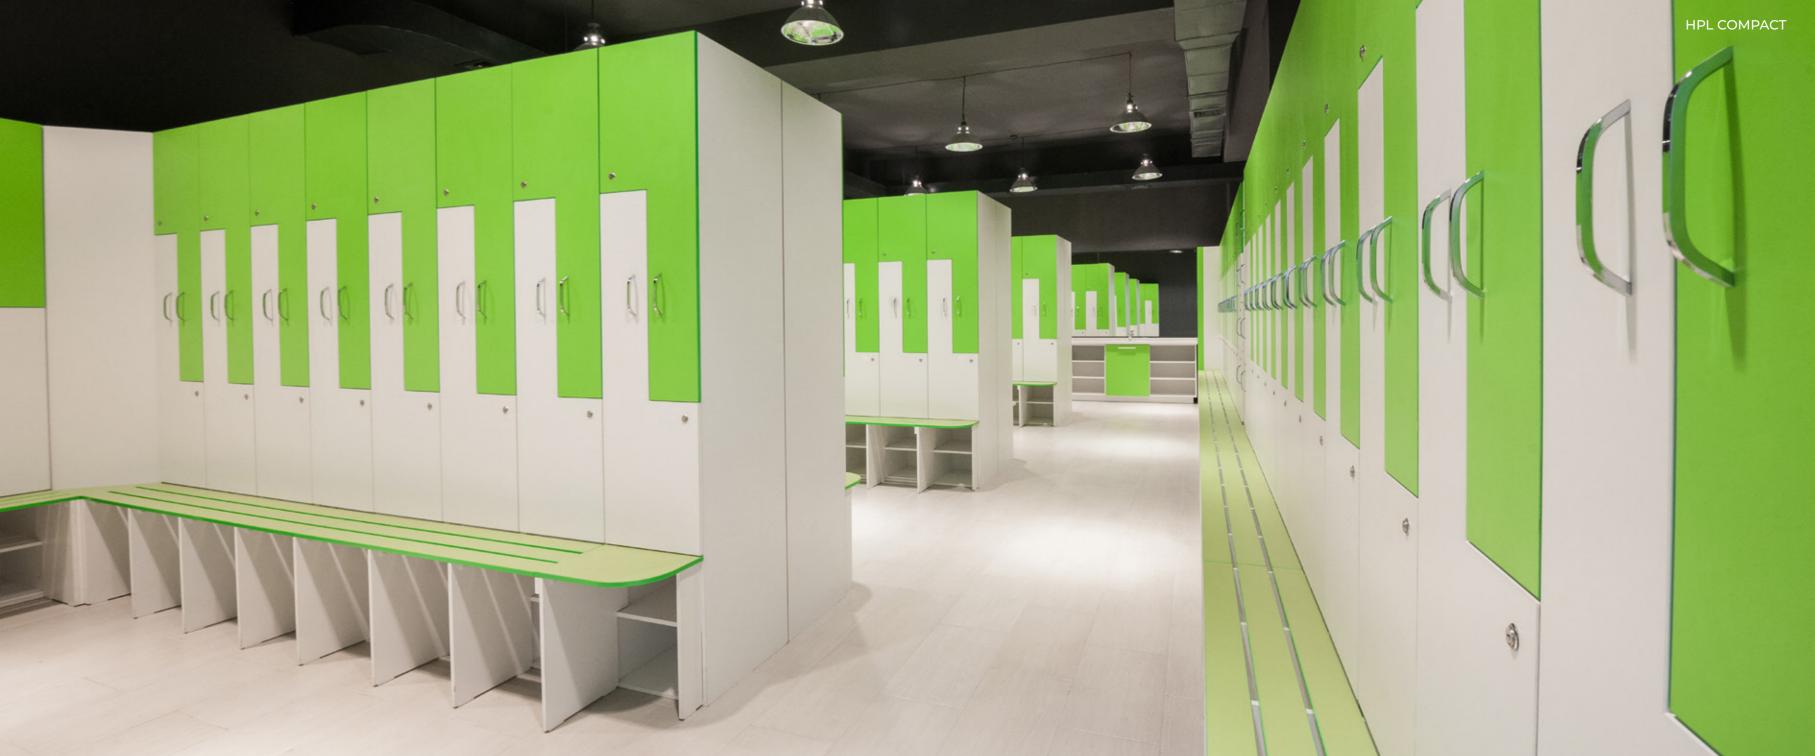

### LOCKERS

Merino HPL compact has been leading the way in designing and constructing locker systems, creating lockers that are made to last. By using durable Merino HPL compact laminate enclosures and advanced hardware designs, we offer a wide variety of customizable styles and sizes to meet your unique storage requirements. Whether it's for a changing room, library, clubhouse, gym, swimming pool or school.