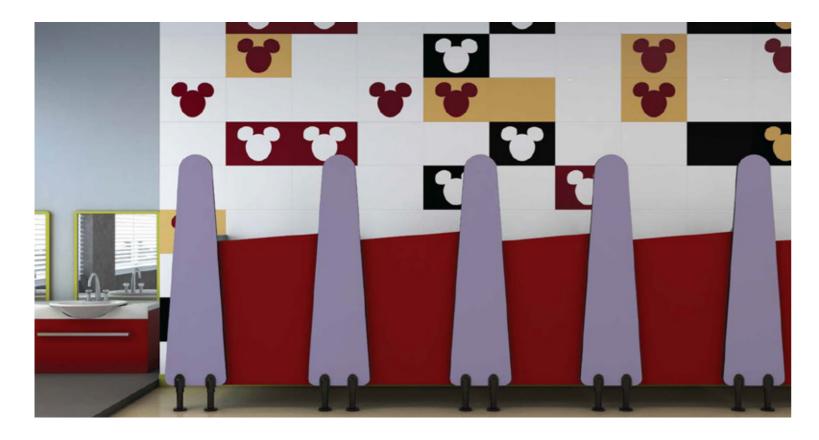

### SCHOOL & NURSERIES

Merino HPL Compact is a high-quality material that is perfect for use in schools and kindergartens. The material is antibacterial, which means that it helps to prevent the spread of harmful bacteria, keeping children healthy and safe. Additionally, it is anti-scratch, which ensures that it maintains its durability and remains in excellent condition for longer, even with continued use. Schools and kindergarten teachers can benefit from using this material in the construction of furniture, doors, and other surfaces where hygiene and durability are essential. With Merino HPL Compact, they can create a safe and comfortable learning environment for children.intriguing designs.