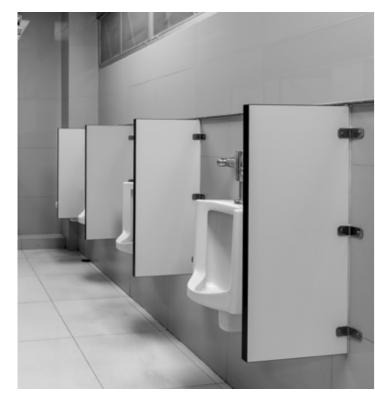

### RESTROOMS

11

Merino HPL Compact is a high-pressure laminate material that is gaining popularity in the design of public rest rooms. Its unique qualities make it ideal for creating partitions, cub icles, counters and other fixtures in rest rooms. The material is anti-bacterial, which ensures hygiene and cleanliness in the wash room. It is also water-resistant, making it perfect for areas with high humidity. Merino HPL Compact is an excellent choice for applications that demand durability and long-lasting performance. It is an attractive and practical solution that provides privacy for users while ensuring the highest levels of hygiene in busy public spaces.

### MERINO RESTROOMS

WWW.ELKHALIL-WOOD.COM