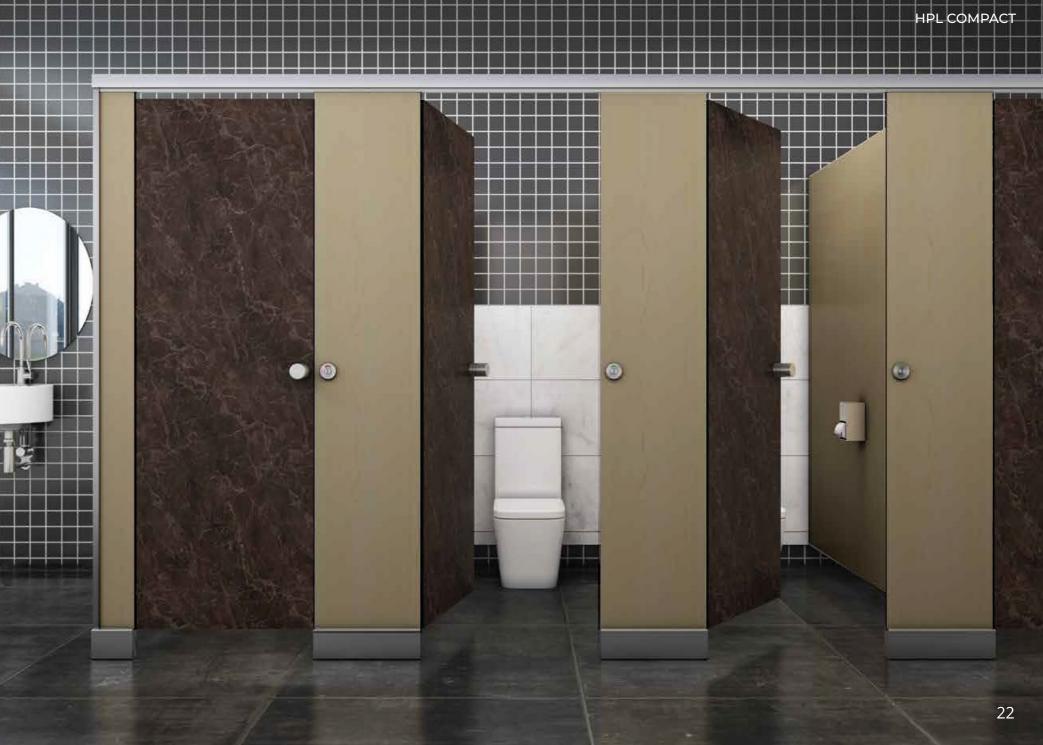

### RESTROOMS

11

Merino HPL Compact is a high-pressure laminate material that is gaining popularity in the design of public rest rooms. Its unique qualities make it ideal for creating partitions, cub icles, counters and other fixtures in rest rooms. The material is anti-bacterial, which ensures hygiene and cleanliness in the wash room. It is also water-resistant, making it perfect for areas with high humidity. Merino HPL Compact is an excellent choice for applications that demand durability and long-lasting performance. It is an attractive and practical solution that provides privacy for users while ensuring the highest levels of hygiene in busy public spaces.