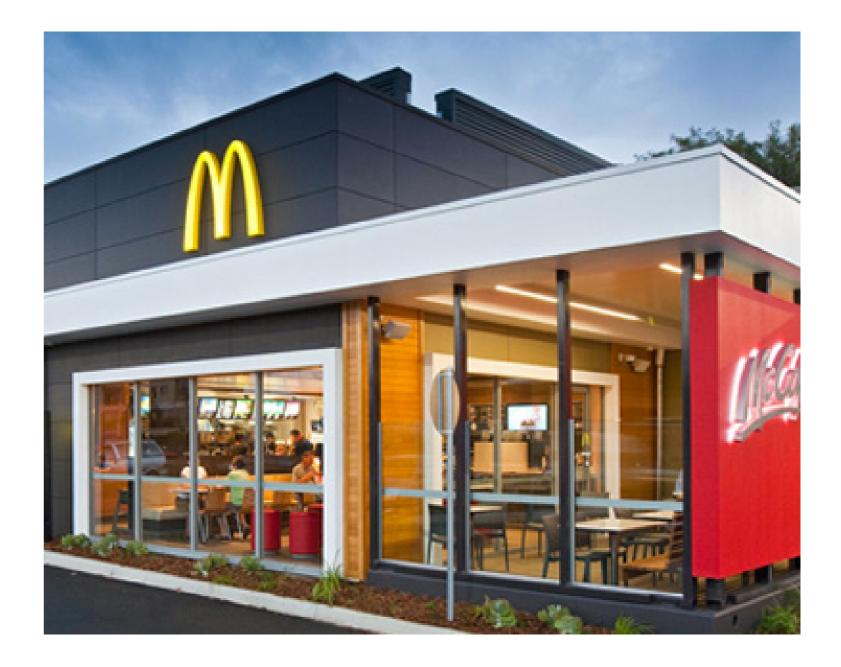

### FOOD COURTS & RESTAURANTS

Merino HPL Compact is an excellent option for food courts and restaurants due to its outstanding features. Its remarkable resistance to water, moisture, graffiti, fire, and scratches make it a highly reliable and long-lasting choice. The fast colours that endure for a long time ensure that the table tops of food courts and restaurants will remain beautiful and consistent over time, even with frequent use. Additionally, its durability and longevity make it a cost-effective investment for any food court or restaurant owner who is looking for quality and low-maintenance table tops.