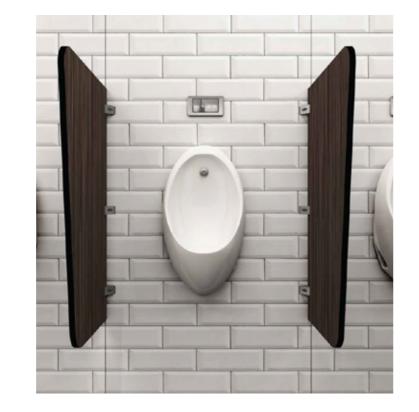

### URINAL MODESTY PANELS (UMP)

Merino HPL Compact is a high-pressure laminate material that is an ideal choice for Urinal Modesty Panels(UMP) in men's rest rooms. The panels provide privacy by separating adjacent urinals, and the Merino HPL Compact material ensures durability and longevity of the UMPs. The anti-bacterial properties of Merino HPL Compact make it a hygienic choice for use in rest rooms. The water-resistant feature of this material makes it easier to clean and maintain, increasing its lifespan.