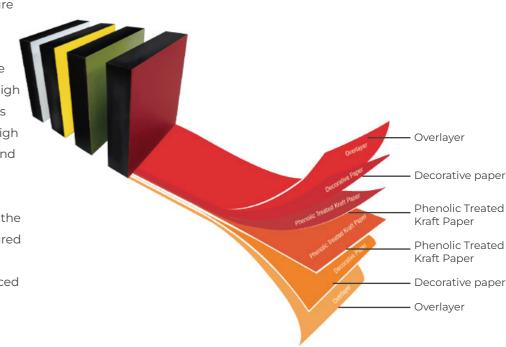

### What is **HPL COMPACT**

The solid **compact** laminate (Phenolic core board) consists of layers of cellulose fibrous material (normally paper) impregnated with thermosetting resins and bonded together by the high pressure process. The surface on both sides, having decorative colours or designs, are impregnated with melamine based resins. The core layers are impregnated with phenolic based resins. The high pressure process is defined as the simultaneous application of heat (temperature >120°C) and high specific pressure (>5 MPA), to provide flowing and subsequent curing of the thermosetting resins to obtain a homogeneous non-porous material with increased density (>1350 kg/m3), and with the required surface finish. The board is manufactured as per EN-438.

Merino Compact Board Composition