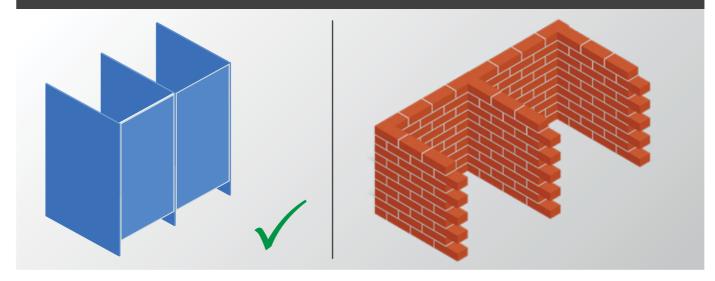

### **BRICK CUBICLES**

#### kg WEIGHT

Brick Cubicle- generates 2.5 times more load impact on the building than Merino Restrooms

he duration of constructing a Brick Cubicle is 10 to 15\* times more than Merino Restrooms#

Cleaning and Maintenance: 30 litres of water - 1 Brick Cubicle 30 litres of water - 5 Merino Restrooms Cubicles