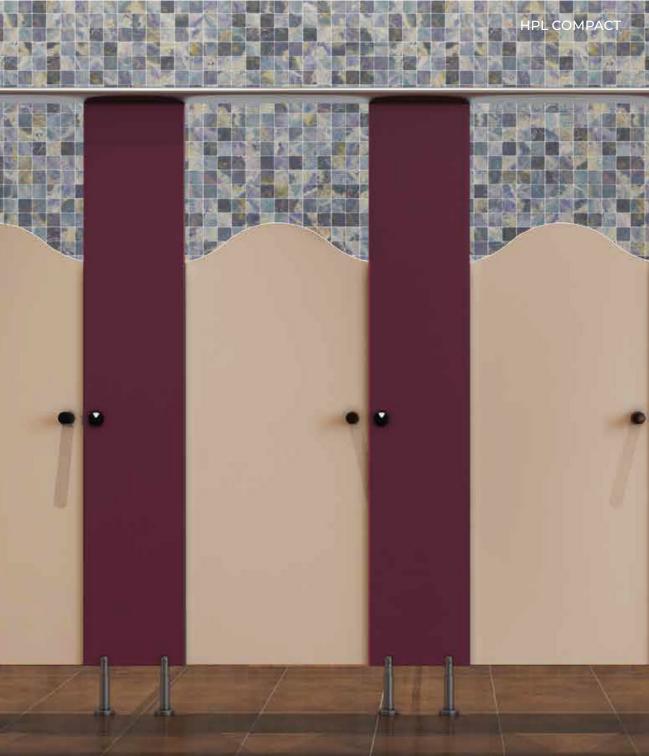

### RESTROOMS

11

Merino HPL Compact is a high-pressure laminate material that is gaining popularity in the design of public rest rooms. Its unique qualities make it ideal for creating partitions, cub icles, counters and other fixtures in rest rooms. The material is anti-bacterial, which ensures hygiene and cleanliness in the wash room. It is also water-resistant, making it perfect for areas with high humidity. Merino HPL Compact is an excellent choice for applications that demand durability and long-lasting performance. It is an attractive and practical solution that provides privacy for users while ensuring the highest levels of hygiene in busy public spaces.

### URINAL MODESTY PANELS (UMP)

Merino HPL Compact is a high-pressure laminate material that is an ideal choice for Urinal Modesty Panels(UMP) in men's rest rooms. The panels provide privacy by separating adjacent urinals, and the Merino HPL Compact material ensures durability and longevity of the UMPs. The anti-bacterial properties of Merino HPL Compact make it a hygienic choice for use in rest rooms. The water-resistant feature of this material makes it easier to clean and maintain, increasing its lifespan.