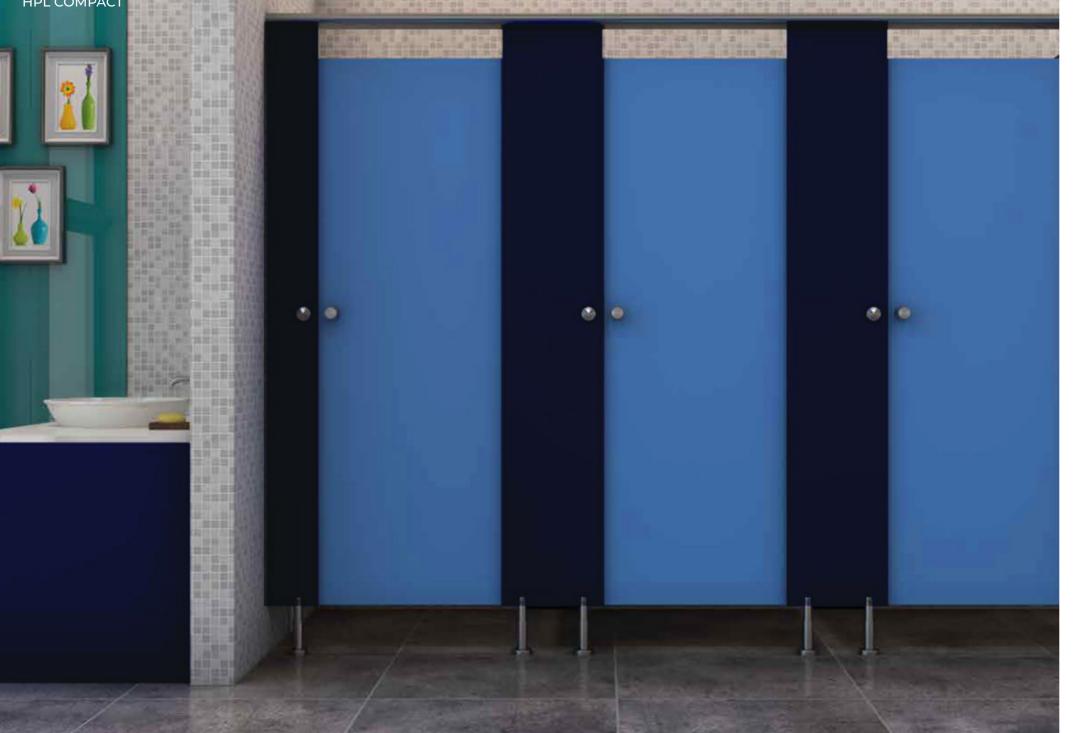

### RESTROOMS

11

Merino HPL Compact is a high-pressure laminate material that is gaining popularity in the design of public rest rooms. Its unique qualities make it ideal for creating partitions, cub icles, counters and other fixtures in rest rooms. The material is anti-bacterial, which ensures hygiene and cleanliness in the wash room. It is also water-resistant, making it perfect for areas with high humidity. Merino HPL Compact is an excellent choice for applications that demand durability and long-lasting performance. It is an attractive and practical solution that provides privacy for users while ensuring the highest levels of hygiene in busy public spaces.

### MERINO RESTROOMS

WWW.ELKHALIL-WOOD.COM