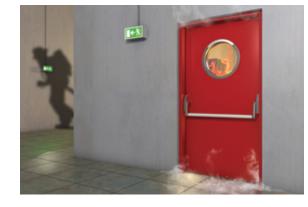

#### **FR + FIRE RETARDANT LAMINATES**

Fire Retardant (FR+) is a special type of laminate which is halogen free in the category of fire-resistant laminates. As per ASTM standards, its performance belongs to Class 1 grade, making it an exclusive laminate resistant to fire. With suitable substrates and adhesives, FR+ can help prevent casualties and damage caused due to fire hazard.