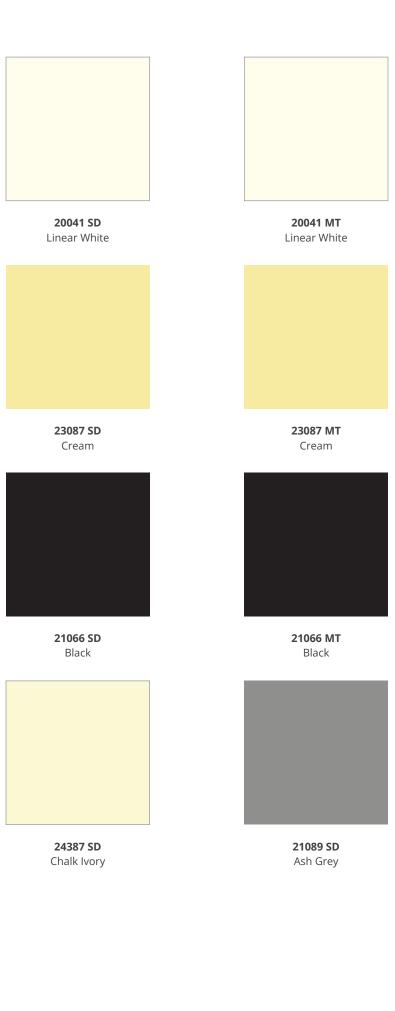

## **Commodity Solids**

Classic, Elegant and Luxurious this amazing range of solid colors comes in range of Finishes , matt , Solid and high gloss , giving perfect uniformity in look and design.

### **APPLICATION AREAS**

Display shelves | Shutters | Table Tops | Kitchen Bar & Lounge | Gyms & Spas| Drawers

20041 GL Linear White

23087 GL Cream

21066 MT Black

21299 SD Grey