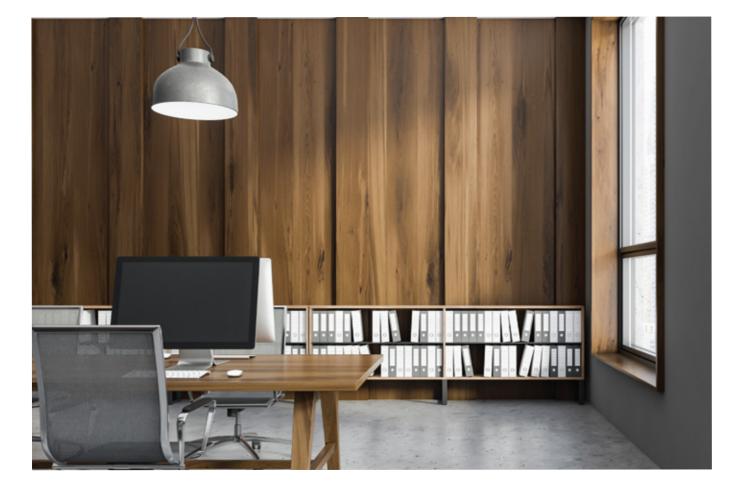

**APPLICATION AREAS** 

Wardrobes | Lobbies | Wall panels | Reception Areas | Panels | Table Tops

14187 MNT Mareb Ontario Oak

14183 MNT Mille Ontario Oak

14186 MNT Guder Ontario Oak

14668 PRH Beles Samari Oak

### NATURAL **TEXTURE LAMINATES**

Merino laminature are embellished with texture that give a refined tactile feel in harmony with the design. The surface texture is seamless with the decor patterns that makes in indistinguishable from woods and veneer