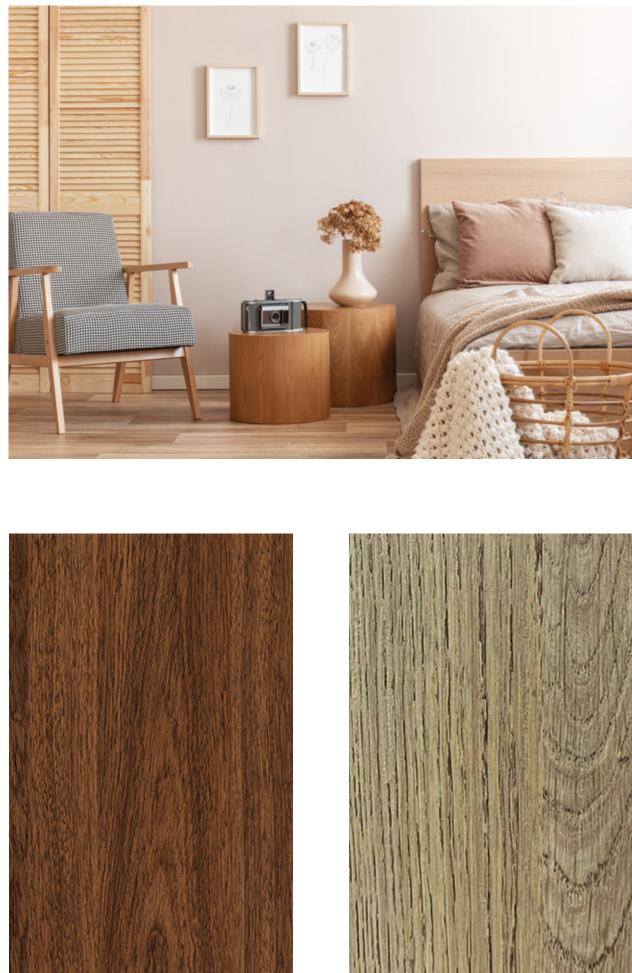

## **PREMIUM WOODGRAIN**

Replicating the petal like structure of natural wood, this range showcases the full crown structure in all its glory .These breathtaking patterns are not only bold and stylish but also classic and timeless.

**APPLICATION AREAS** 

Drawers | Table Tops | Cabinets | Kitchen Cabinets I Dinning Tables | Wall Panels | Wardrobes.

14670 VLY Clent Altos Oak

14642 VLY Laural Oak Wash

14643 VLY Laural Oak Wave

11660 VLY

14650 IMP Weser Prado Acacia

11655 VLY Auburm Erect Walnut

11656 VLY Nutmeg Erect Walnut

14620 VLY Peconic Chestnut

11682 VLY Mellow Oak

14621 VLY Nunavut Chestnut