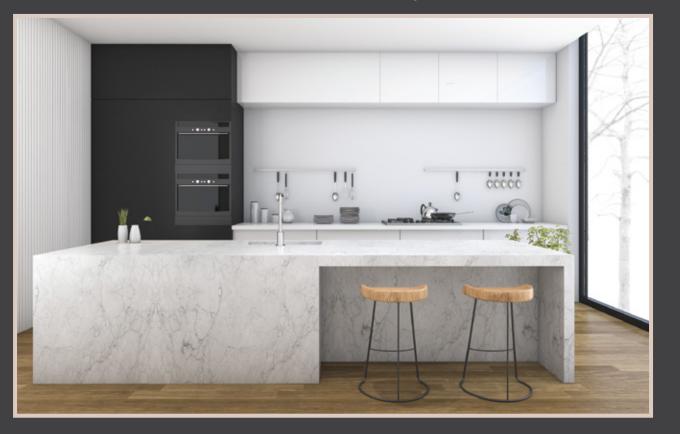

### **IMPREZA WORKTOP SOLUTIONS**

Contemporary, efficient and robust, the all new range of Impreza worktop solution is much more than your standard worktop. The ultra-thin appearance creates the most contemporary and cutting edge design statement. Its unicolor core offers complete design flexibility to incorporate curves without the need for re-edging.

#### **IMPREZA LUVIH**

The satin-smooth texture of this range of surfaces offers an enticing allure. Super Matt Worktop surfaces with the 'Finguard' feature, making it highly fingerprint resistant, and allowing you to appreciate every inch of your home, unblemished.

#### **IMPREZA EP**

An enhanced performance product that is longlasting & elegant along with better surface features and benefits. Our EP technology deposits Aluminium oxide particles in top surface layer for superior durability, abrasion resistance, print fidelity and color saturation and provides better abrasion resistance than normal compact.