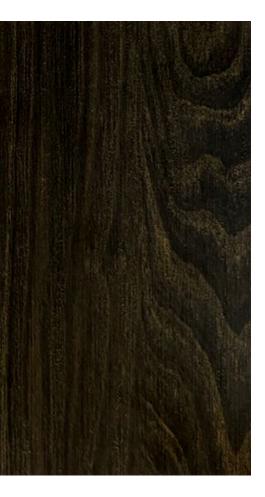

### NATURAL **TEXTURE LAMINATES**

Merino laminature are embellished with texture that give a refined tactile feel in harmony with the design. The surface texture is seamless with the decor patterns that makes in indistinguishable from woods and veneer

## **PREMIUM WOODGRAIN**

Replicating the petal like structure of natural wood, this range showcases the full crown structure in all its glory .These breathtaking patterns are not only bold and stylish but also classic and timeless.