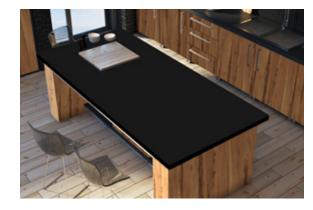

### **IMPREZA WORKTOP SOLUTIONS**

Contemporary, efficient and robust, the all new range of Impreza worktop solution is much more than your standard worktop. The ultra-thin appearance creates the most contemporary and cutting edge design statement. Its unicolor core offers complete design flexibility to incorporate curves without the need for re-edging.

#### **IMPREZA LUVIH**

The satin-smooth texture of this range of surfaces offers an enticing allure. Super Matt Worktop surfaces with the 'Finguard' feature, making it highly fingerprint resistant, and allowing you to appreciate every inch of your home, unblemished.

#### **IMPREZA EP**

An enhanced performance product that is longlasting & elegant along with better surface features and benefits. Our EP technology deposits Aluminium oxide particles in top surface layer for superior durability, abrasion resistance, print fidelity and color saturation and provides better abrasion resistance than normal compact.