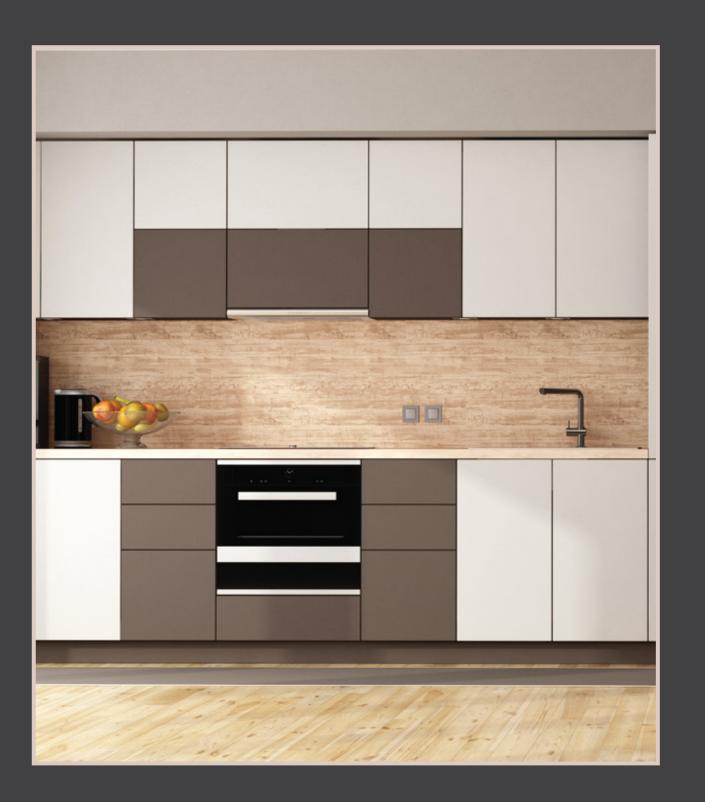

**APPLICATION AREAS** 

Drawers | Table Tops | Cabinets | Kitchen Cabinets I Dinning Tables | Wall Panels | Wardrobes.

14670 VLY Clent Altos Oak

14642 VLY Laural Oak Wash

14643 VLY Laural Oak Wave

11660 VLY

## **APPLICATION AREAS**

Display shelves | Shutters | Table Tops | Kitchen Bar & Lounge | Gyms & Spas | Drawers

10352 VLY Balsam Fir

10381 VLY Beige Woodcut Oak

13011 VLY Tigris Oak

13021 IMP Timor Oak

13007 IMP Salween Oak

### **APPLICATION AREAS**

Display shelves | Shutters | Table Tops | Kitchen Bar & Lounge | Gyms & Spas | Drawers

11510 SD Neo Walnut Bronze

56150 SD Brugas Oak

13026 SD Laptev Walnut

11528 SD Neo Irish Walnut