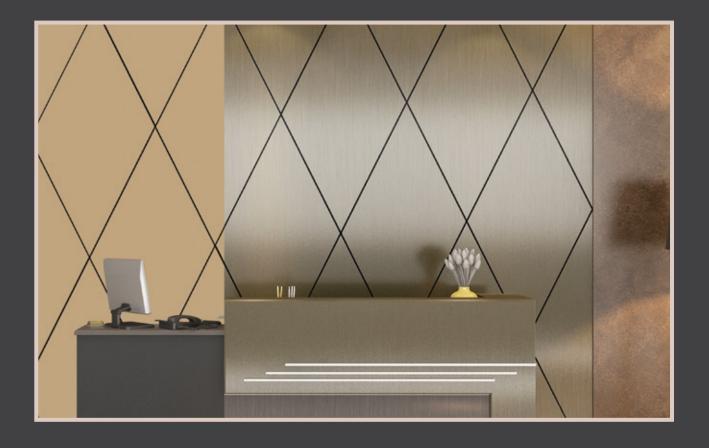

## **MERINO METALS**

### METALLIC LAMINATES

Designed for a long-lasting metallic look, these ultra-modern laminates are the perfect way to uplift your interiors. Merino Metalam is a dust repellant surface and extremely low on maintenance.

**APPLICATION AREAS** 

Wall panels | Retail shelves | Partion Highlighters | Wardrobes | Highlighters

### **KEY FEATURES**

HIGHLY DECORATIVE

99981 MT Silvery

99984 MT Light Steel

91982 MT Gold

99985 MT Copper