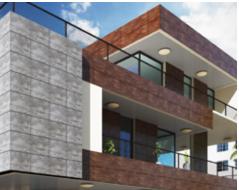

Merino External Wall Cladding is a solid Exterior grade Compact High Pressure Laminate. The range has multiple design configurations, sizes, shapes, and is optimized for multiple applications in exteriors including residence, shopping malls, hotels, apartments, office buildings, retail, airports etc. The EWC range is powered with high levels of resistance to weather, UV rays, climatic shock, corrosion, graffiti, pollutants and abrasion. EWC range is available in EGS, EDS, EGF and EDF grade.