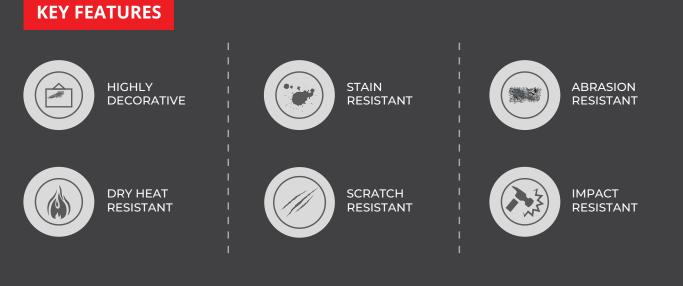

#### **IMPREZA EP**

An enhanced performance product that is longlasting & elegant along with better surface features and benefits. Our EP technology deposits Aluminium oxide particles in top surface layer for superior durability, abrasion resistance, print fidelity and color saturation and provides better abrasion resistance than normal compact.

#### **TUFF GLOSS MR+ LAMINATES**

Tuff Gloss MR+ is a range of laminates with high gloss finish which is strongly resistant to micro scratches and abrasions (mar and scuff). Mar resistance is the ability of a surface to resist permanent deformation/micro-scratches resulting from the application of a dynamic mechanical force. An unbeatable match of highly-reflective surface and toughest resistance to damage gives you the liberty to handle laminates carefree.