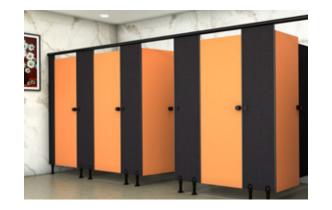

### **COMPACTS**

Merino Compact have an inner core of celluloid fibres impregnated with thermosetting resins. It provides superior mechanical properties. It can be applied on both horizontal and vertical surfaces. They are manufactured in various thicknesses, adequate to eliminate the use of a substrate, and are useful where flat and free-standing panels are required for decorative purpose. Merino Compact is usually used for furniture, partitions, cubicles, panelling etc.

#### MERINO RESTROOM SOLUTIONS

Merino Restroom solutions pioneers the introduction of Compact Laminate based restroom cubicle solutions. With its decade-long experience Merino Restrooms has the largest market share in India with more than 30,000 successful projects across the country. Merino Restrooms are thoughtfully designed to offer maximum safety, comfort and convenience to enhance the experience of all user categories. Merino Restrooms have been installed at several iconic places in India like Statue of Unity, Supreme Court of India, DLF Mall of India, Chhatrapati Shivaji International Airport, Delhi Metro and many more.