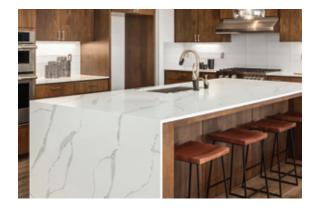

## **PREMIUM STONE**

Premium surfaces that recreate the natural texture of stones with high quality raw materials and techniques. This range offers a host of options to choose from the perfect interiors. These exquisite surfaces are specially designed to adorn your furniture for a robust look combined with durability.

**APPLICATION AREAS** 

Drawers | Table Tops | Cabinets | Kitchen Cabinets I Dinning Tables | Wall Panels | Wardrobes.

40475 XMT Blanco Ibiza

40261 OPL Calacatta Marble

40006 XMT Tremble Marble

40265 OPL Ashes Granite

**40217 XMT** Irish Marble

**40478 XMT** Barmer Dark Marble

40267 GLT Golden Campino

40476 XMT Duskberg Marble

40463 GLT Crub Concreto