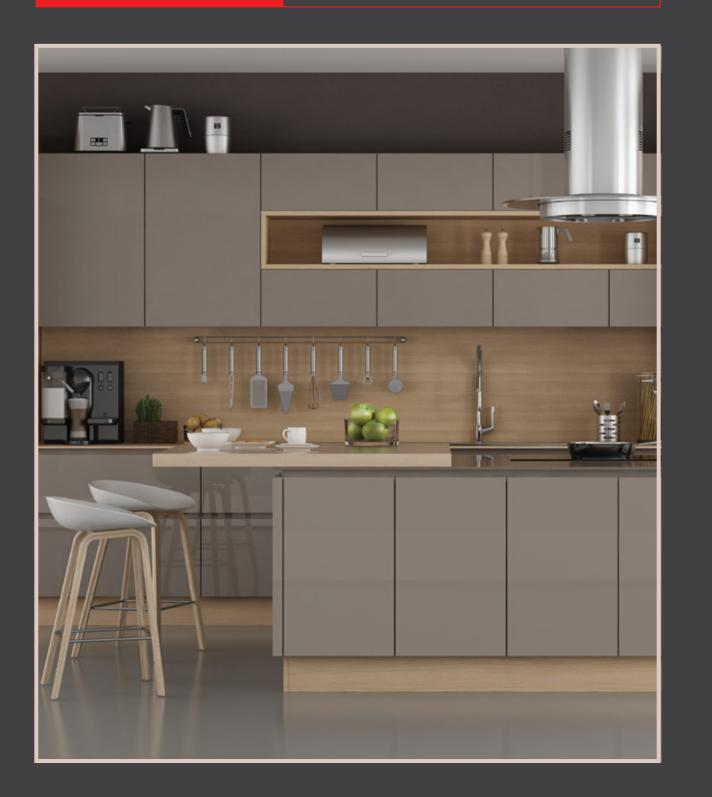

## **Commodity Solids**

Classic, Elegant and Luxurious this amazing range of solid colors comes in range of Finishes , matt , Solid and high gloss , giving perfect uniformity in look and design.

### **APPLICATION AREAS**

Display shelves | Shutters | Table Tops | Kitchen Bar & Lounge | Gyms & Spas| Drawers

20041 GL Linear White

23087 GL Cream

21066 MT Black

21299 SD Grey