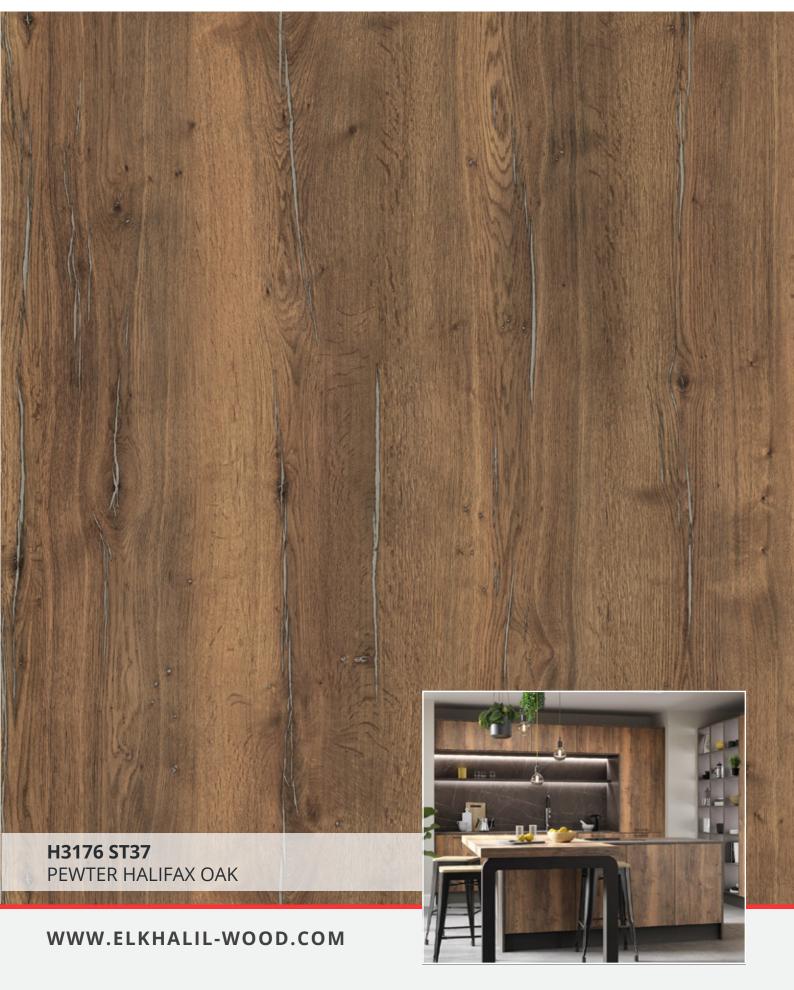

## DECOR GROUPS

| 1 <sup>st</sup> Group |              |             | 2 <sup>nd</sup> Group |              | 3 <sup>rd</sup> Group |
|-----------------------|--------------|-------------|-----------------------|--------------|-----------------------|
| F274 - St09           | H3332 - St10 | U522 - St09 | F302 - St87           | H3192 - St19 | F434 - St20           |
| F275 - St09           | H3433 - St22 | U540 - St09 | F433 - St10           | H1714 - St19 | H1176 - St37          |
| H1113 - St10          | H3702 - St10 | U608 - St09 | F461 - St10           |              | H1180 - St37          |
| H1115 - St12          | H3710 - St12 | U636 - St09 | F629 - St16           |              | H1344 - St32          |
| H1277 - St9           | H3730 - St10 | U727 - St09 | F812 - St09           |              | H1346 - St32          |
| H1312 - St10          | H3734 - St09 | U818 - St09 | F823 - St10           |              | H3154 - St36          |
| H1313- St10           | U156 - St09  |             | H3453 - St22          |              | H3176 - St37          |
| H1330- St10           | U232 - St09  |             | H1251 - St19          |              | H3325 - St28          |
| H1331 - St10          | U313 - St09  |             | H1252 - St19          |              | H3408 - St38          |
| H3058 - St22          | U325 - St09  |             | H1253 - St19          |              | H3309 - St28          |
| H3133 - St12          | U500 - St09  |             | H3146 - St19          |              | H1210- St33           |
| H3170 - St12          | U507 - St09  |             | H3190 - St19          |              | H3403- St38           |