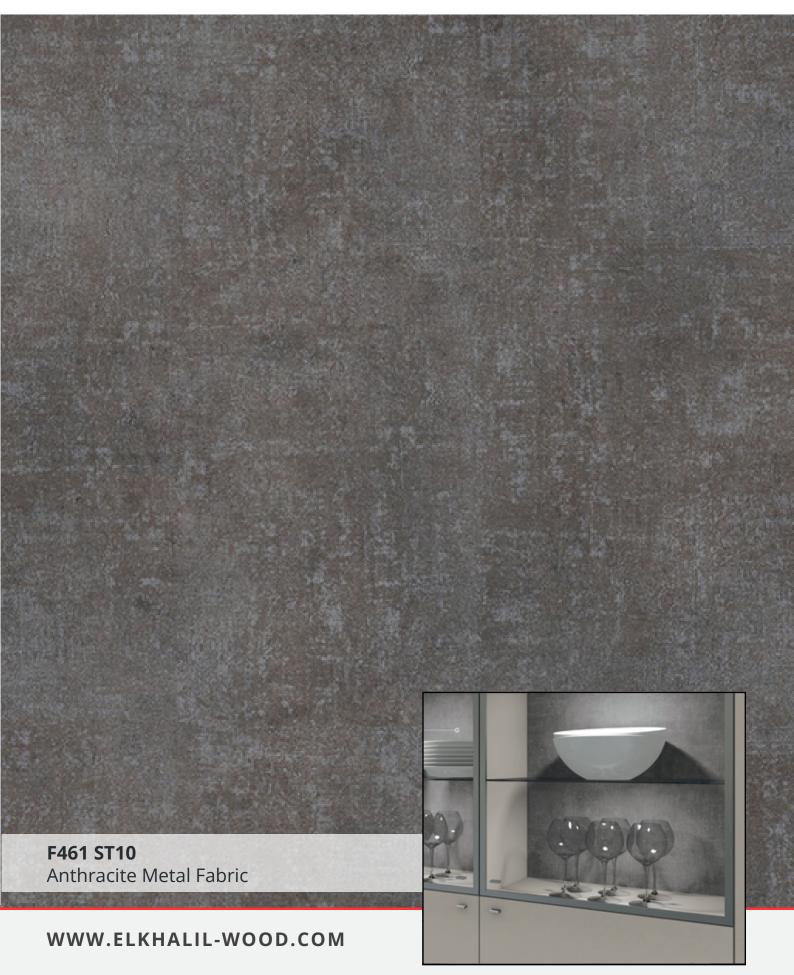

## **MATERIAL FUSION**

Decor is directionally bound

You want to combine the energy of metal as well as the natural aspects of stones, fabrics, marble & concrete only in one decor? options for your extraordinary projects.

It is a perfect fusion of stone, fabrics, concrete characteristics, and natural appearances.

**F812 ST09** White Levanto Marble