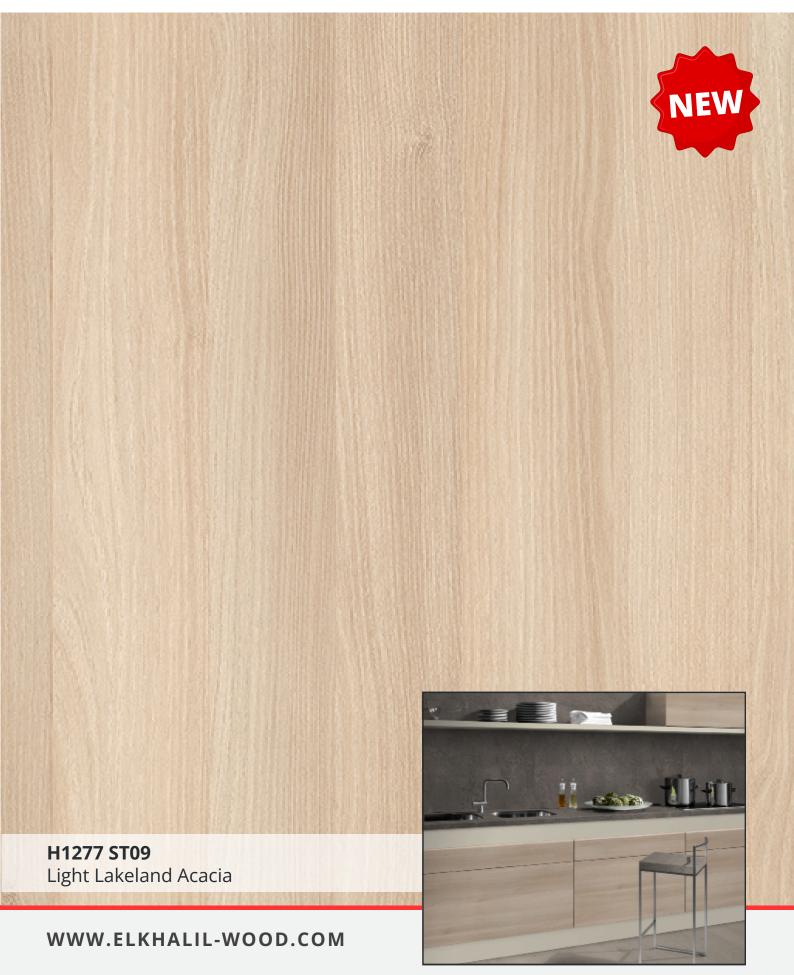

## DECOR GROUPS

| 1 <sup>st</sup> Group |              |             | 2 <sup>nd</sup> Group |              | 3 <sup>rd</sup> Group |
|-----------------------|--------------|-------------|-----------------------|--------------|-----------------------|
| F274 - St09           | H3332 - St10 | U522 - St09 | F302 - St87           | H3192 - St19 | F434 - St20           |
| F275 - St09           | H3433 - St22 | U540 - St09 | F433 - St10           | H1714 - St19 | H1176 - St37          |
| H1113 - St10          | H3702 - St10 | U608 - St09 | F461 - St10           |              | H1180 - St37          |
| H1115 - St12          | H3710 - St12 | U636 - St09 | F629 - St16           |              | H1344 - St32          |
| H1277 - St9           | H3730 - St10 | U727 - St09 | F812 - St09           |              | H1346 - St32          |
| H1312 - St10          | H3734 - St09 | U818 - St09 | F823 - St10           |              | H3154 - St36          |
| H1313- St10           | U156 - St09  |             | H3453 - St22          |              | H3176 - St37          |
| H1330- St10           | U232 - St09  |             | H1251 - St19          |              | H3325 - St28          |
| H1331 - St10          | U313 - St09  |             | H1252 - St19          |              | H3408 - St38          |
| H3058 - St22          | U325 - St09  |             | H1253 - St19          |              | H3309 - St28          |
| H3133 - St12          | U500 - St09  |             | H3146 - St19          |              | H1210- St33           |
| H3170 - St12          | U507 - St09  |             | H3190 - St19          |              | H3403- St38           |