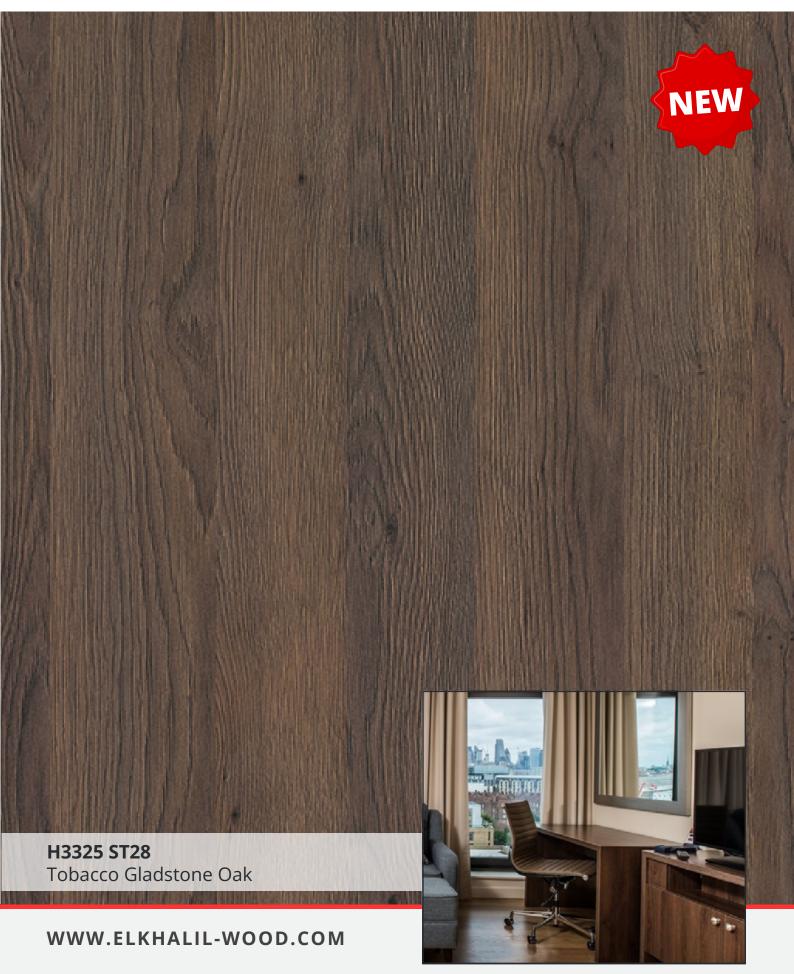

## DECOR GROUPS

| 1 <sup>st</sup> Group |              |             | 2 <sup>nd</sup> Group |              | 3 <sup>rd</sup> Group |
|-----------------------|--------------|-------------|-----------------------|--------------|-----------------------|
| F274 - St09           | H3332 - St10 | U522 - St09 | F302 - St87           | H3192 - St19 | F434 - St20           |
| F275 - St09           | H3433 - St22 | U540 - St09 | F433 - St10           | H1714 - St19 | H1176 - St37          |
| H1113 - St10          | H3702 - St10 | U608 - St09 | F461 - St10           |              | H1180 - St37          |
| H1115 - St12          | H3710 - St12 | U636 - St09 | F629 - St16           |              | H1344 - St32          |
| H1277 - St9           | H3730 - St10 | U727 - St09 | F812 - St09           |              | H1346 - St32          |
| H1312 - St10          | H3734 - St09 | U818 - St09 | F823 - St10           |              | H3154 - St36          |
| H1313- St10           | U156 - St09  |             | H3453 - St22          |              | H3176 - St37          |
| H1330- St10           | U232 - St09  |             | H1251 - St19          |              | H3325 - St28          |
| H1331 - St10          | U313 - St09  |             | H1252 - St19          |              | H3408 - St38          |
| H3058 - St22          | U325 - St09  |             | H1253 - St19          |              | H3309 - St28          |
| H3133 - St12          | U500 - St09  |             | H3146 - St19          |              | H1210- St33           |
| H3170 - St12          | U507 - St09  |             | H3190 - St19          |              | H3403- St38           |