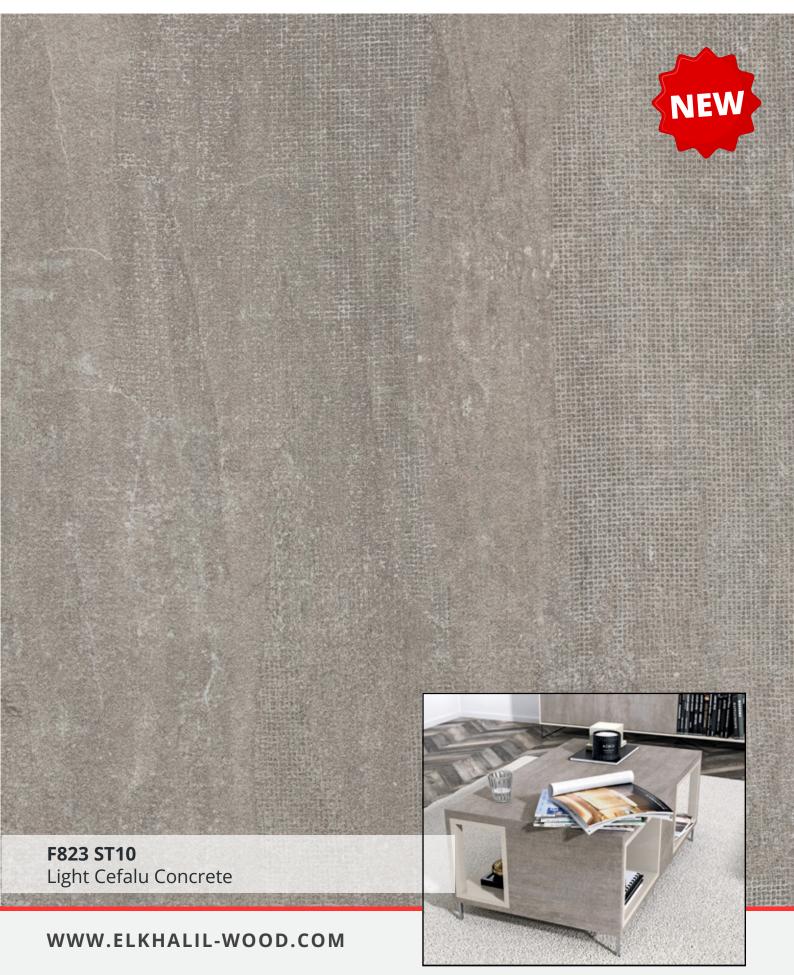

## DECOR GROUPS

| 1 <sup>st</sup> Group |              |             | 2 <sup>nd</sup> Group |              | 3 <sup>rd</sup> Group |
|-----------------------|--------------|-------------|-----------------------|--------------|-----------------------|
| F274 - St09           | H3332 - St10 | U522 - St09 | F302 - St87           | H3192 - St19 | F434 - St20           |
| F275 - St09           | H3433 - St22 | U540 - St09 | F433 - St10           | H1714 - St19 | H1176 - St37          |
| H1113 - St10          | H3702 - St10 | U608 - St09 | F461 - St10           |              | H1180 - St37          |
| H1115 - St12          | H3710 - St12 | U636 - St09 | F629 - St16           |              | H1344 - St32          |
| H1277 - St9           | H3730 - St10 | U727 - St09 | F812 - St09           |              | H1346 - St32          |
| H1312 - St10          | H3734 - St09 | U818 - St09 | F823 - St10           |              | H3154 - St36          |
| H1313- St10           | U156 - St09  |             | H3453 - St22          |              | H3176 - St37          |
| H1330- St10           | U232 - St09  |             | H1251 - St19          |              | H3325 - St28          |
| H1331 - St10          | U313 - St09  |             | H1252 - St19          |              | H3408 - St38          |
| H3058 - St22          | U325 - St09  |             | H1253 - St19          |              | H3309 - St28          |
| H3133 - St12          | U500 - St09  |             | H3146 - St19          |              | H1210- St33           |
| H3170 - St12          | U507 - St09  |             | H3190 - St19          |              | H3403- St38           |