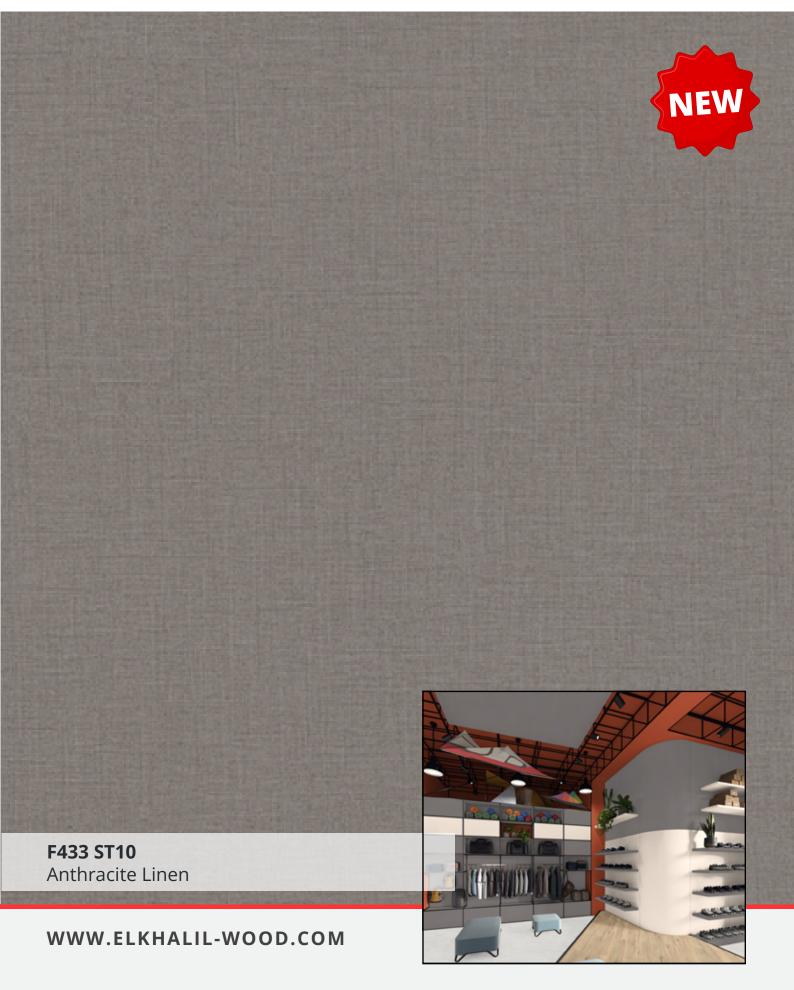

## DECOR GROUPS

| 1 <sup>st</sup> Group |              |             | 2 <sup>nd</sup> Group |              | 3 <sup>rd</sup> Group |
|-----------------------|--------------|-------------|-----------------------|--------------|-----------------------|
| F274 - St09           | H3332 - St10 | U522 - St09 | F302 - St87           | H3192 - St19 | F434 - St20           |
| F275 - St09           | H3433 - St22 | U540 - St09 | F433 - St10           | H1714 - St19 | H1176 - St37          |
| H1113 - St10          | H3702 - St10 | U608 - St09 | F461 - St10           |              | H1180 - St37          |
| H1115 - St12          | H3710 - St12 | U636 - St09 | F629 - St16           |              | H1344 - St32          |
| H1277 - St9           | H3730 - St10 | U727 - St09 | F812 - St09           |              | H1346 - St32          |
| H1312 - St10          | H3734 - St09 | U818 - St09 | F823 - St10           |              | H3154 - St36          |
| H1313- St10           | U156 - St09  |             | H3453 - St22          |              | H3176 - St37          |
| H1330- St10           | U232 - St09  |             | H1251 - St19          |              | H3325 - St28          |
| H1331 - St10          | U313 - St09  |             | H1252 - St19          |              | H3408 - St38          |
| H3058 - St22          | U325 - St09  |             | H1253 - St19          |              | H3309 - St28          |
| H3133 - St12          | U500 - St09  |             | H3146 - St19          |              | H1210- St33           |
| H3170 - St12          | U507 - St09  |             | H3190 - St19          |              | H3403- St38           |