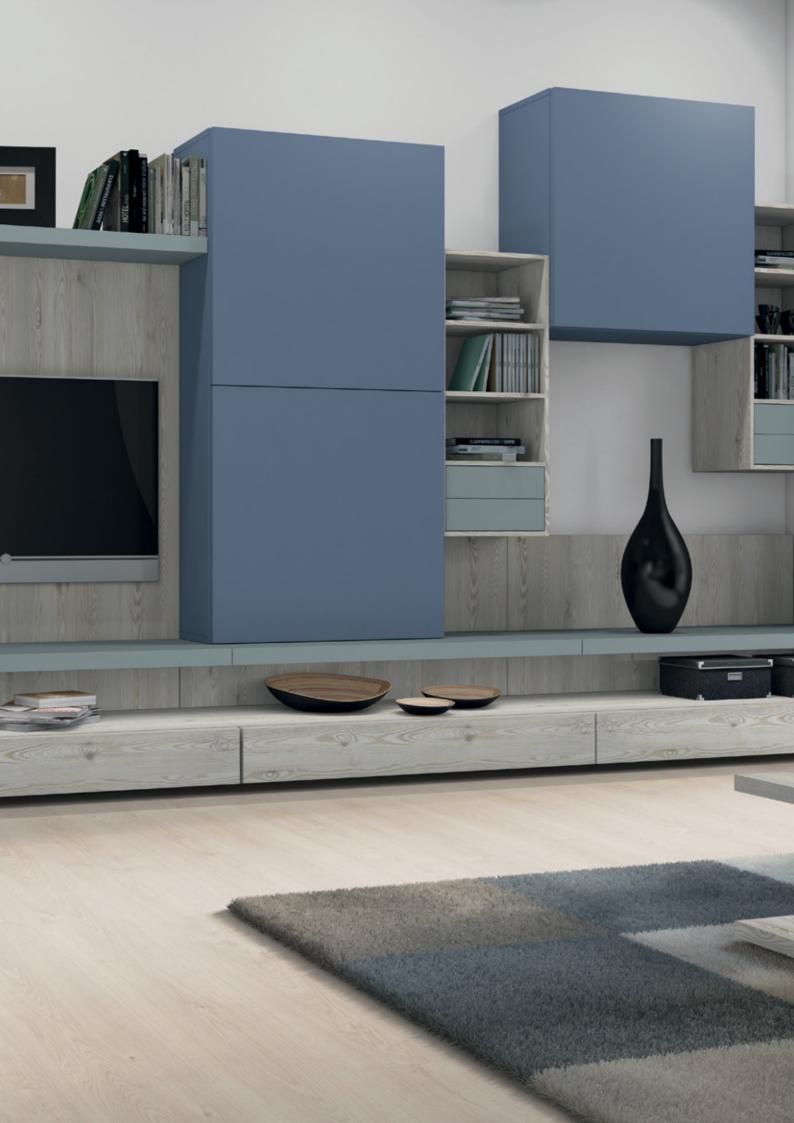

## Explore the Range of Solid Colors

Attention to detail sets high-end furniture design apart. With EGGER solid colors, an almost seamless surface finish is achieved, creating an even color tone that flows effortlessly over edges, corners, and joints. Our variety of solid colors creates a look of continuity& harmony with many modern wood types that are perfect for desks, shelving, wall panels, furniture elements, and more.