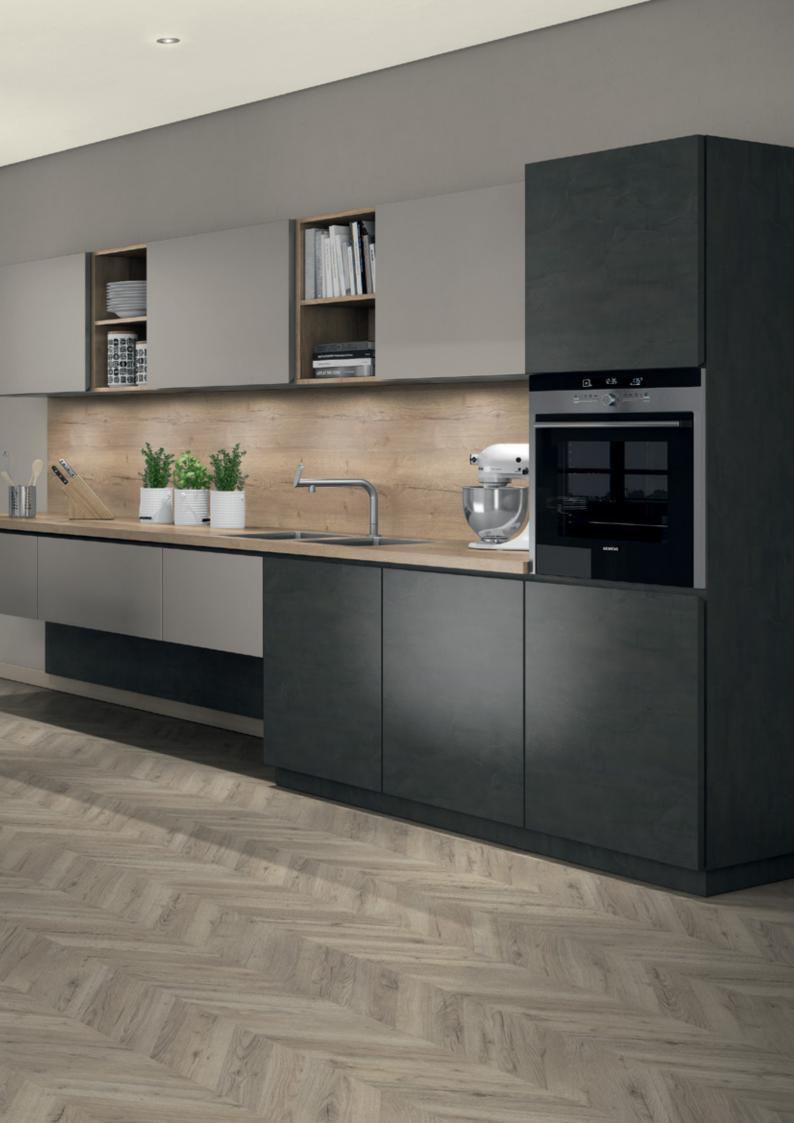

## Explore the Range of Solid Colors

Attention to detail sets high-end furniture design apart. With EGGER solid colors, an almost seamless surface finish is achieved, creating an even color tone that flows effortlessly over edges, corners, and joints. Our variety of solid colors creates a look of continuity& harmony with many modern wood types that are perfect for desks, shelving, wall panels, furniture elements, and more.