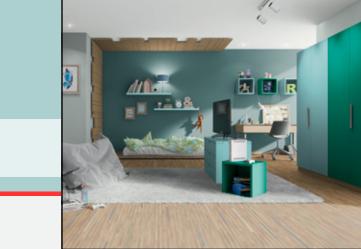

## Explore the Range of Solid Colors

Attention to detail sets high-end furniture design apart. With EGGER solid colors, an almost seamless surface finish is achieved, creating an even color tone that flows effortlessly over edges, corners, and joints. Our variety of solid colors creates a look of continuity& harmony with many modern wood types that are perfect for desks, shelving, wall panels, furniture elements, and more.

**U156 ST09** Sand Beige

U313 ST09 Rose white

**U232 ST09** Apricot Nude

**U325 ST09** Antique Rose

U727 ST09 Stone Grey

U818 ST09 Dark Brown

**U500 ST09** Glacier blue

**U608 ST09** Pistachio Green

**U636 ST09** Fjord Green

**U507 ST09** Smoke Blue

**U522 ST09** Horizon Blue

**U540 ST09** Denim Blue