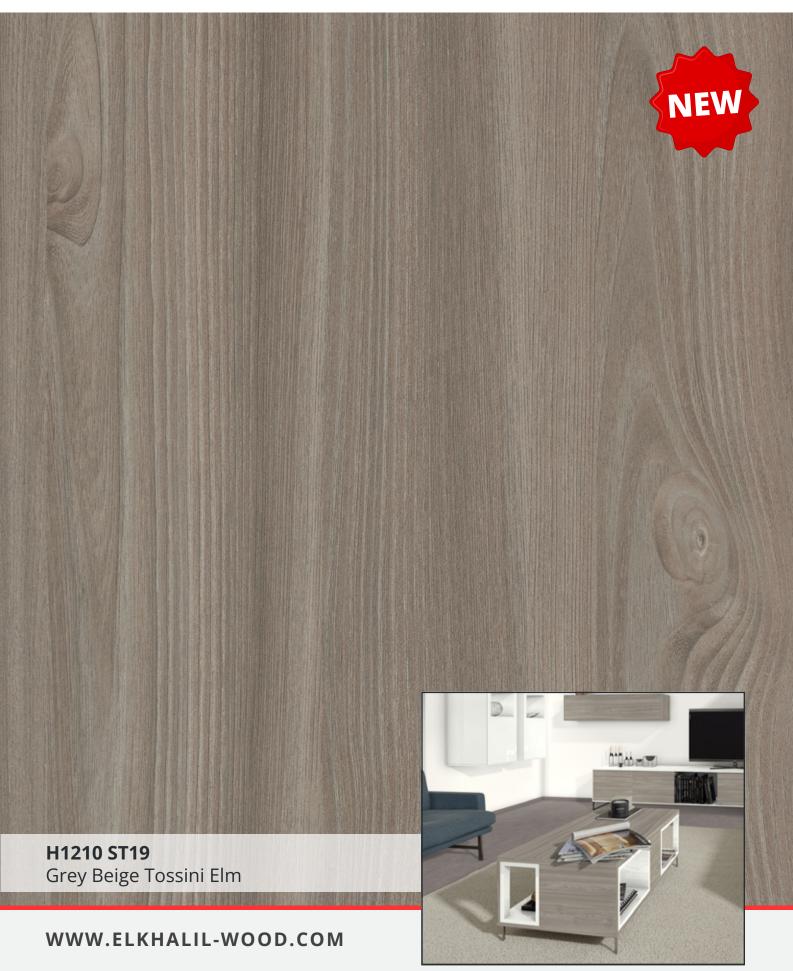

## DECOR GROUPS

| 1 <sup>st</sup> Group |              |             | 2 <sup>nd</sup> Group |              | 3 <sup>rd</sup> Group |
|-----------------------|--------------|-------------|-----------------------|--------------|-----------------------|
| F274 - St09           | H3332 - St10 | U522 - St09 | F302 - St87           | H3192 - St19 | F434 - St20           |
| F275 - St09           | H3433 - St22 | U540 - St09 | F433 - St10           | H1714 - St19 | H1176 - St37          |
| H1113 - St10          | H3702 - St10 | U608 - St09 | F461 - St10           |              | H1180 - St37          |
| H1115 - St12          | H3710 - St12 | U636 - St09 | F629 - St16           |              | H1344 - St32          |
| H1277 - St9           | H3730 - St10 | U727 - St09 | F812 - St09           |              | H1346 - St32          |
| H1312 - St10          | H3734 - St09 | U818 - St09 | F823 - St10           |              | H3154 - St36          |
| H1313- St10           | U156 - St09  |             | H3453 - St22          |              | H3176 - St37          |
| H1330- St10           | U232 - St09  |             | H1251 - St19          |              | H3325 - St28          |
| H1331 - St10          | U313 - St09  |             | H1252 - St19          |              | H3408 - St38          |
| H3058 - St22          | U325 - St09  |             | H1253 - St19          |              | H3309 - St28          |
| H3133 - St12          | U500 - St09  |             | H3146 - St19          |              | H1210- St33           |
| H3170 - St12          | U507 - St09  |             | H3190 - St19          |              | H3403- St38           |