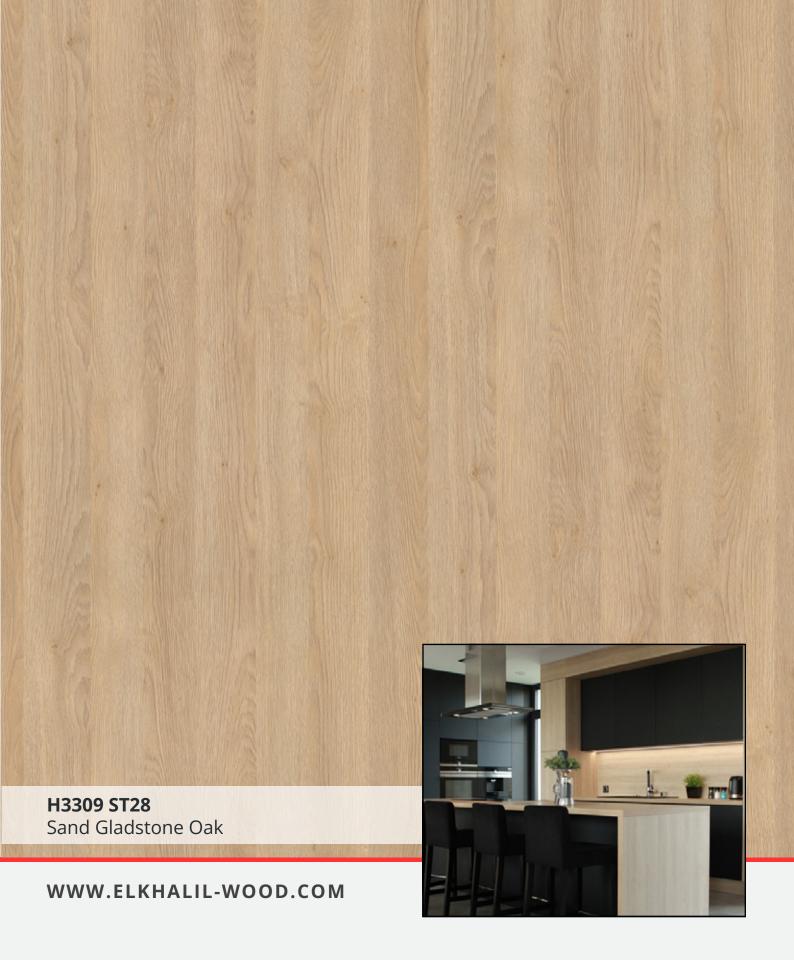

## DECOR GROUPS

| 1 <sup>st</sup> Group |              |             | 2 <sup>nd</sup> Group |              | 3 <sup>rd</sup> Group |
|-----------------------|--------------|-------------|-----------------------|--------------|-----------------------|
| F274 - St09           | H3332 - St10 | U522 - St09 | F302 - St87           | H3192 - St19 | F434 - St20           |
| F275 - St09           | H3433 - St22 | U540 - St09 | F433 - St10           | H1714 - St19 | H1176 - St37          |
| H1113 - St10          | H3702 - St10 | U608 - St09 | F461 - St10           |              | H1180 - St37          |
| H1115 - St12          | H3710 - St12 | U636 - St09 | F629 - St16           |              | H1344 - St32          |
| H1277 - St9           | H3730 - St10 | U727 - St09 | F812 - St09           |              | H1346 - St32          |
| H1312 - St10          | H3734 - St09 | U818 - St09 | F823 - St10           |              | H3154 - St36          |
| H1313- St10           | U156 - St09  |             | H3453 - St22          |              | H3176 - St37          |
| H1330- St10           | U232 - St09  |             | H1251 - St19          |              | H3325 - St28          |
| H1331 - St10          | U313 - St09  |             | H1252 - St19          |              | H3408 - St38          |
| H3058 - St22          | U325 - St09  |             | H1253 - St19          |              | H3309 - St28          |
| H3133 - St12          | U500 - St09  |             | H3146 - St19          |              | H1210- St33           |
| H3170 - St12          | U507 - St09  |             | H3190 - St19          |              | H3403- St38           |