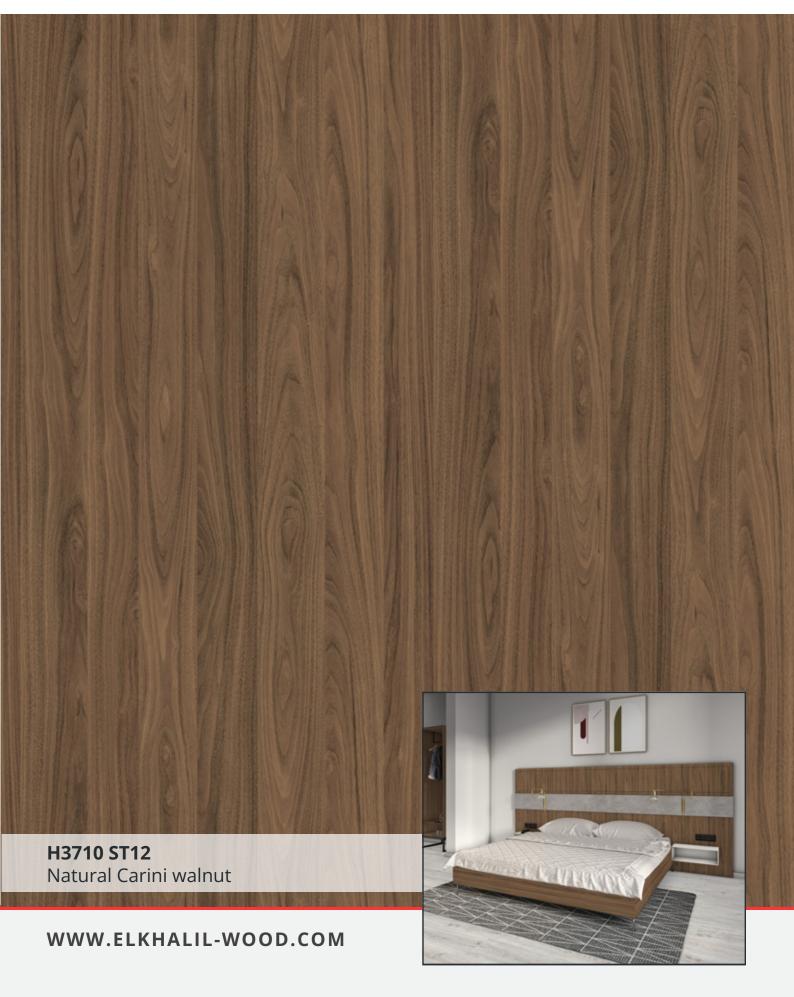

## DECOR GROUPS

| 1 <sup>st</sup> Group |              |             | 2 <sup>nd</sup> Group |              | 3 <sup>rd</sup> Group |
|-----------------------|--------------|-------------|-----------------------|--------------|-----------------------|
| F274 - St09           | H3332 - St10 | U522 - St09 | F302 - St87           | H3192 - St19 | F434 - St20           |
| F275 - St09           | H3433 - St22 | U540 - St09 | F433 - St10           | H1714 - St19 | H1176 - St37          |
| H1113 - St10          | H3702 - St10 | U608 - St09 | F461 - St10           |              | H1180 - St37          |
| H1115 - St12          | H3710 - St12 | U636 - St09 | F629 - St16           |              | H1344 - St32          |
| H1277 - St9           | H3730 - St10 | U727 - St09 | F812 - St09           |              | H1346 - St32          |
| H1312 - St10          | H3734 - St09 | U818 - St09 | F823 - St10           |              | H3154 - St36          |
| H1313- St10           | U156 - St09  |             | H3453 - St22          |              | H3176 - St37          |
| H1330- St10           | U232 - St09  |             | H1251 - St19          |              | H3325 - St28          |
| H1331 - St10          | U313 - St09  |             | H1252 - St19          |              | H3408 - St38          |
| H3058 - St22          | U325 - St09  |             | H1253 - St19          |              | H3309 - St28          |
| H3133 - St12          | U500 - St09  |             | H3146 - St19          |              | H1210- St33           |
| H3170 - St12          | U507 - St09  |             | H3190 - St19          |              | H3403- St38           |