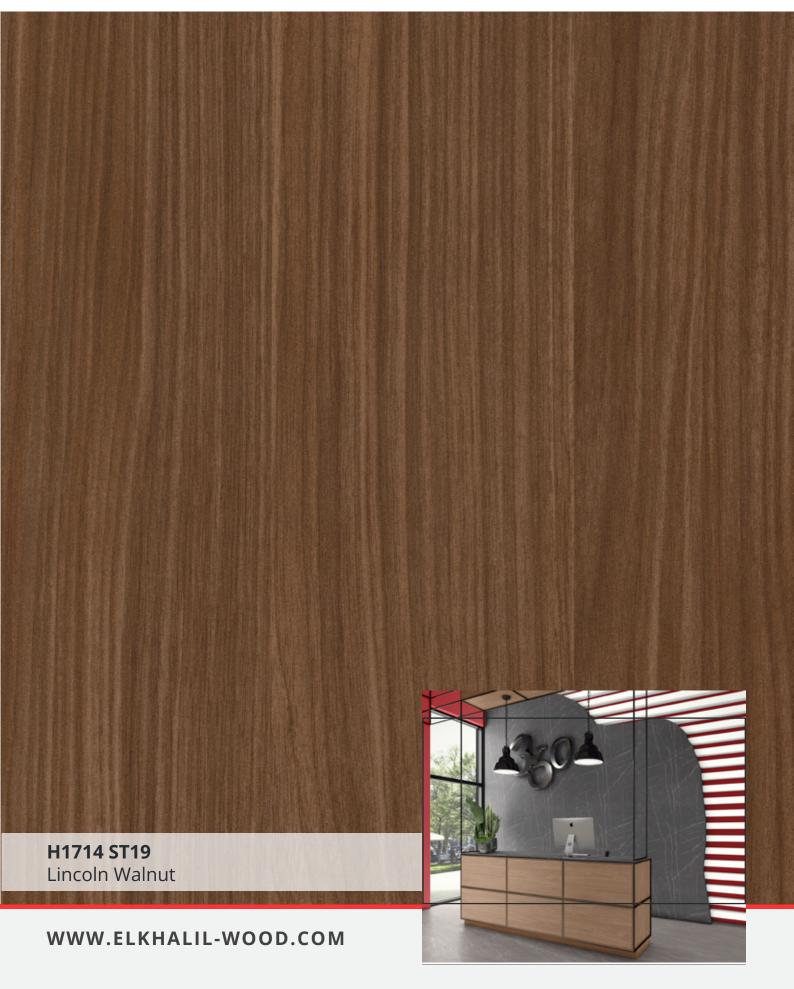

## DECOR GROUPS

| 1 <sup>st</sup> Group |              |             | 2 <sup>nd</sup> Group |              | 3 <sup>rd</sup> Group |
|-----------------------|--------------|-------------|-----------------------|--------------|-----------------------|
| F274 - St09           | H3332 - St10 | U522 - St09 | F302 - St87           | H3192 - St19 | F434 - St20           |
| F275 - St09           | H3433 - St22 | U540 - St09 | F433 - St10           | H1714 - St19 | H1176 - St37          |
| H1113 - St10          | H3702 - St10 | U608 - St09 | F461 - St10           |              | H1180 - St37          |
| H1115 - St12          | H3710 - St12 | U636 - St09 | F629 - St16           |              | H1344 - St32          |
| H1277 - St9           | H3730 - St10 | U727 - St09 | F812 - St09           |              | H1346 - St32          |
| H1312 - St10          | H3734 - St09 | U818 - St09 | F823 - St10           |              | H3154 - St36          |
| H1313- St10           | U156 - St09  |             | H3453 - St22          |              | H3176 - St37          |
| H1330- St10           | U232 - St09  |             | H1251 - St19          |              | H3325 - St28          |
| H1331 - St10          | U313 - St09  |             | H1252 - St19          |              | H3408 - St38          |
| H3058 - St22          | U325 - St09  |             | H1253 - St19          |              | H3309 - St28          |
| H3133 - St12          | U500 - St09  |             | H3146 - St19          |              | H1210- St33           |
| H3170 - St12          | U507 - St09  |             | H3190 - St19          |              | H3403- St38           |