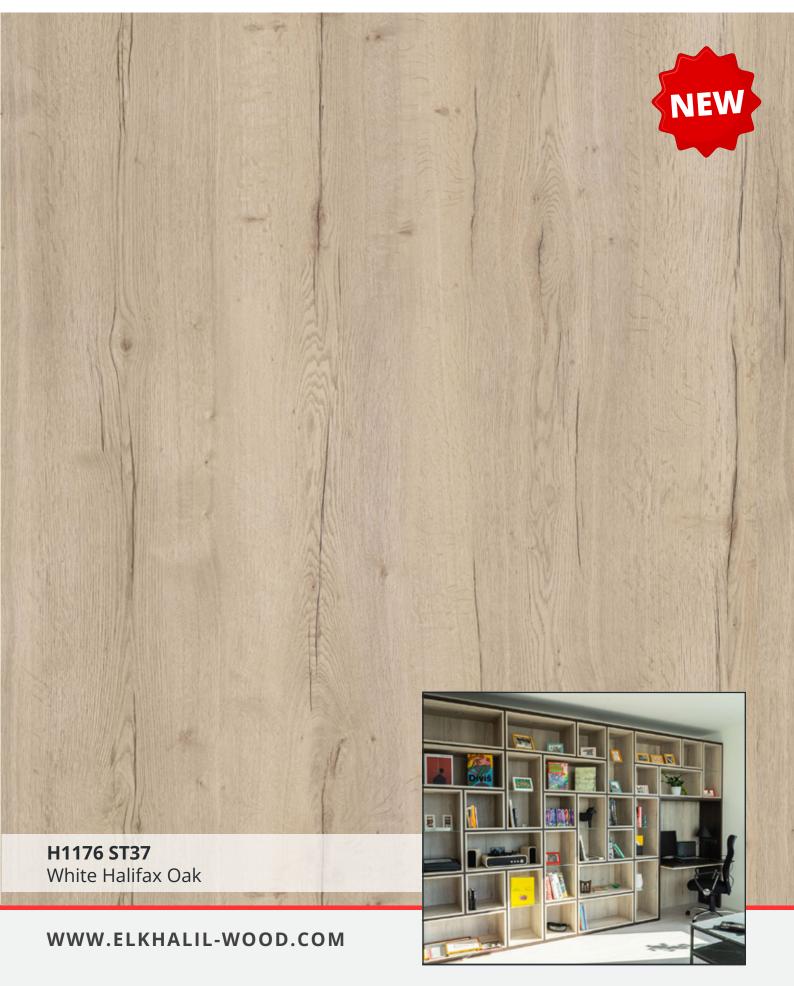

## DECOR GROUPS

| 1 <sup>st</sup> Group |              |             | 2 <sup>nd</sup> Group |              | 3 <sup>rd</sup> Group |
|-----------------------|--------------|-------------|-----------------------|--------------|-----------------------|
| F274 - St09           | H3332 - St10 | U522 - St09 | F302 - St87           | H3192 - St19 | F434 - St20           |
| F275 - St09           | H3433 - St22 | U540 - St09 | F433 - St10           | H1714 - St19 | H1176 - St37          |
| H1113 - St10          | H3702 - St10 | U608 - St09 | F461 - St10           |              | H1180 - St37          |
| H1115 - St12          | H3710 - St12 | U636 - St09 | F629 - St16           |              | H1344 - St32          |
| H1277 - St9           | H3730 - St10 | U727 - St09 | F812 - St09           |              | H1346 - St32          |
| H1312 - St10          | H3734 - St09 | U818 - St09 | F823 - St10           |              | H3154 - St36          |
| H1313- St10           | U156 - St09  |             | H3453 - St22          |              | H3176 - St37          |
| H1330- St10           | U232 - St09  |             | H1251 - St19          |              | H3325 - St28          |
| H1331 - St10          | U313 - St09  |             | H1252 - St19          |              | H3408 - St38          |
| H3058 - St22          | U325 - St09  |             | H1253 - St19          |              | H3309 - St28          |
| H3133 - St12          | U500 - St09  |             | H3146 - St19          |              | H1210- St33           |
| H3170 - St12          | U507 - St09  |             | H3190 - St19          |              | H3403- St38           |