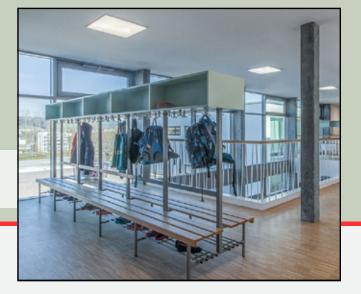

ristics, and natural appearances.













**F812 ST09** White Levanto Marble

















































## Explore the Range of Solid Colors

Attention to detail sets high-end furniture design apart. With EGGER solid colors, an almost seamless surface finish is achieved, creating an even color tone that flows effortlessly over edges, corners, and joints. Our variety of solid colors creates a look of continuity& harmony with many modern wood types that are perfect for desks, shelving, wall panels, furniture elements, and more.













**U156 ST09** Sand Beige









U313 ST09 Rose white









**U232 ST09** Apricot Nude







**U325 ST09** Antique Rose









U727 ST09 Stone Grey









U818 ST09 Dark Brown









**U500 ST09** Glacier blue









**U608 ST09** Pistachio Green







**U636 ST09** Fjord Green













**U507 ST09** Smoke Blue









**U522 ST09** Horizon Blue







**U540 ST09** Denim Blue



## **CONTACT US**

## Head Office

Alkattameya industrial zone , Area No.25 , Maadi Sokhna Road behind Petrogas, Cairo , Egypt. 010 0057 8441 / 010 2609 8882 / 0101788 8806 sales@elkhalil-wood.com © 2021 El Khalil wood . All right reserved



www.elkhalil-wood.com