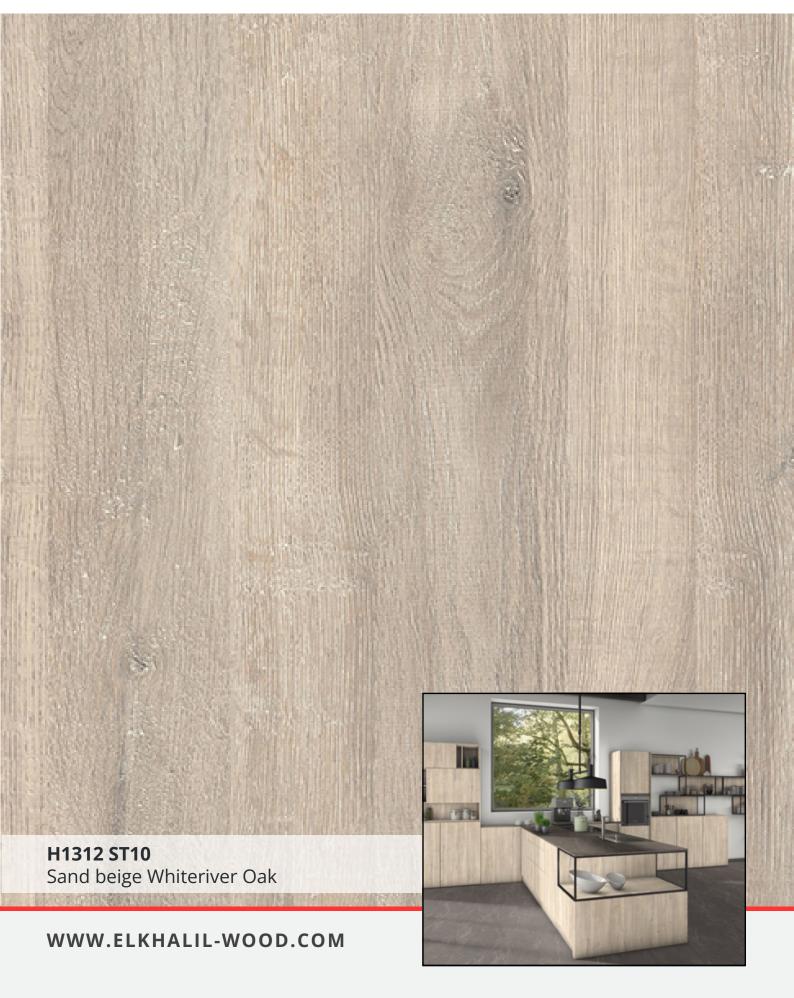

## DECOR GROUPS

| 1 <sup>st</sup> Group |              |             | 2 <sup>nd</sup> Group |              | 3 <sup>rd</sup> Group |
|-----------------------|--------------|-------------|-----------------------|--------------|-----------------------|
| F274 - St09           | H3332 - St10 | U522 - St09 | F302 - St87           | H3192 - St19 | F434 - St20           |
| F275 - St09           | H3433 - St22 | U540 - St09 | F433 - St10           | H1714 - St19 | H1176 - St37          |
| H1113 - St10          | H3702 - St10 | U608 - St09 | F461 - St10           |              | H1180 - St37          |
| H1115 - St12          | H3710 - St12 | U636 - St09 | F629 - St16           |              | H1344 - St32          |
| H1277 - St9           | H3730 - St10 | U727 - St09 | F812 - St09           |              | H1346 - St32          |
| H1312 - St10          | H3734 - St09 | U818 - St09 | F823 - St10           |              | H3154 - St36          |
| H1313- St10           | U156 - St09  |             | H3453 - St22          |              | H3176 - St37          |
| H1330- St10           | U232 - St09  |             | H1251 - St19          |              | H3325 - St28          |
| H1331 - St10          | U313 - St09  |             | H1252 - St19          |              | H3408 - St38          |
| H3058 - St22          | U325 - St09  |             | H1253 - St19          |              | H3309 - St28          |
| H3133 - St12          | U500 - St09  |             | H3146 - St19          |              | H1210- St33           |
| H3170 - St12          | U507 - St09  |             | H3190 - St19          |              | H3403- St38           |