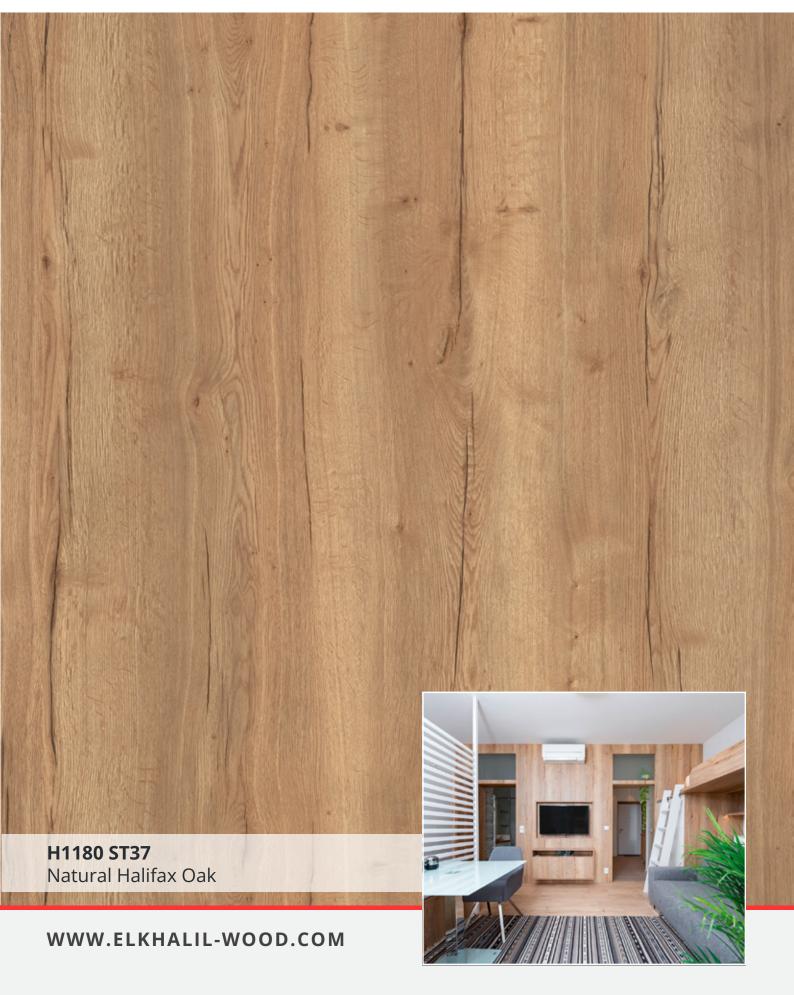

## DECOR GROUPS

| 1 <sup>st</sup> Group |              |             | 2 <sup>nd</sup> Group |              | 3 <sup>rd</sup> Group |
|-----------------------|--------------|-------------|-----------------------|--------------|-----------------------|
| F274 - St09           | H3332 - St10 | U522 - St09 | F302 - St87           | H3192 - St19 | F434 - St20           |
| F275 - St09           | H3433 - St22 | U540 - St09 | F433 - St10           | H1714 - St19 | H1176 - St37          |
| H1113 - St10          | H3702 - St10 | U608 - St09 | F461 - St10           |              | H1180 - St37          |
| H1115 - St12          | H3710 - St12 | U636 - St09 | F629 - St16           |              | H1344 - St32          |
| H1277 - St9           | H3730 - St10 | U727 - St09 | F812 - St09           |              | H1346 - St32          |
| H1312 - St10          | H3734 - St09 | U818 - St09 | F823 - St10           |              | H3154 - St36          |
| H1313- St10           | U156 - St09  |             | H3453 - St22          |              | H3176 - St37          |
| H1330- St10           | U232 - St09  |             | H1251 - St19          |              | H3325 - St28          |
| H1331 - St10          | U313 - St09  |             | H1252 - St19          |              | H3408 - St38          |
| H3058 - St22          | U325 - St09  |             | H1253 - St19          |              | H3309 - St28          |
| H3133 - St12          | U500 - St09  |             | H3146 - St19          |              | H1210- St33           |
| H3170 - St12          | U507 - St09  |             | H3190 - St19          |              | H3403- St38           |