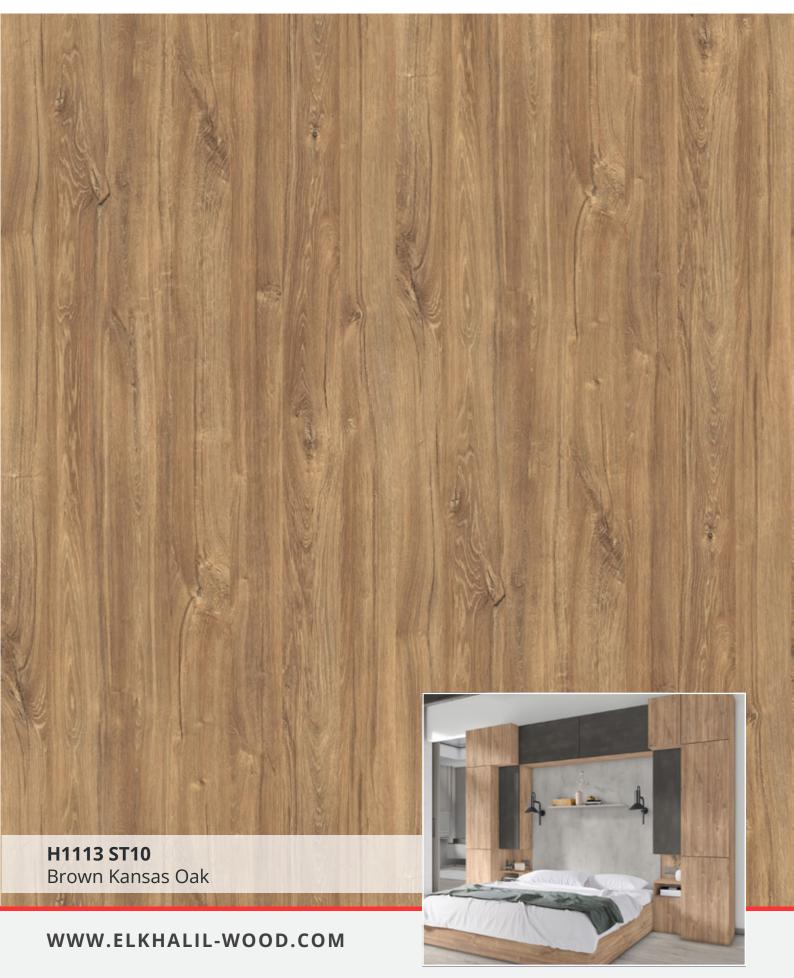

## DECOR GROUPS

| 1 <sup>st</sup> Group |              |             | 2 <sup>nd</sup> Group |              | 3 <sup>rd</sup> Group |
|-----------------------|--------------|-------------|-----------------------|--------------|-----------------------|
| F274 - St09           | H3332 - St10 | U522 - St09 | F302 - St87           | H3192 - St19 | F434 - St20           |
| F275 - St09           | H3433 - St22 | U540 - St09 | F433 - St10           | H1714 - St19 | H1176 - St37          |
| H1113 - St10          | H3702 - St10 | U608 - St09 | F461 - St10           |              | H1180 - St37          |
| H1115 - St12          | H3710 - St12 | U636 - St09 | F629 - St16           |              | H1344 - St32          |
| H1277 - St9           | H3730 - St10 | U727 - St09 | F812 - St09           |              | H1346 - St32          |
| H1312 - St10          | H3734 - St09 | U818 - St09 | F823 - St10           |              | H3154 - St36          |
| H1313- St10           | U156 - St09  |             | H3453 - St22          |              | H3176 - St37          |
| H1330- St10           | U232 - St09  |             | H1251 - St19          |              | H3325 - St28          |
| H1331 - St10          | U313 - St09  |             | H1252 - St19          |              | H3408 - St38          |
| H3058 - St22          | U325 - St09  |             | H1253 - St19          |              | H3309 - St28          |
| H3133 - St12          | U500 - St09  |             | H3146 - St19          |              | H1210- St33           |
| H3170 - St12          | U507 - St09  |             | H3190 - St19          |              | H3403- St38           |