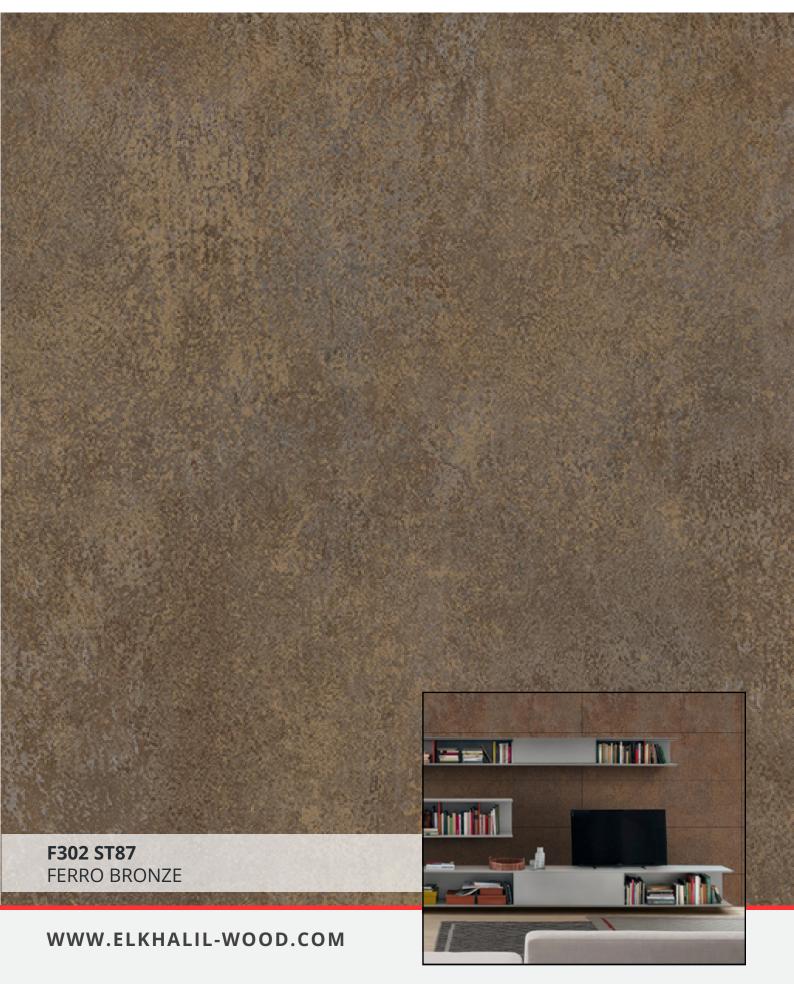

## **MATERIAL FUSION**

Decor is directionally bound

You want to combine the energy of metal as well as the natural aspects of stones, fabrics, marble & concrete only in one decor? options for your extraordinary projects.

It is a perfect fusion of stone, fabrics, concrete characteristics, and natural appearances.

**F812 ST09** White Levanto Marble