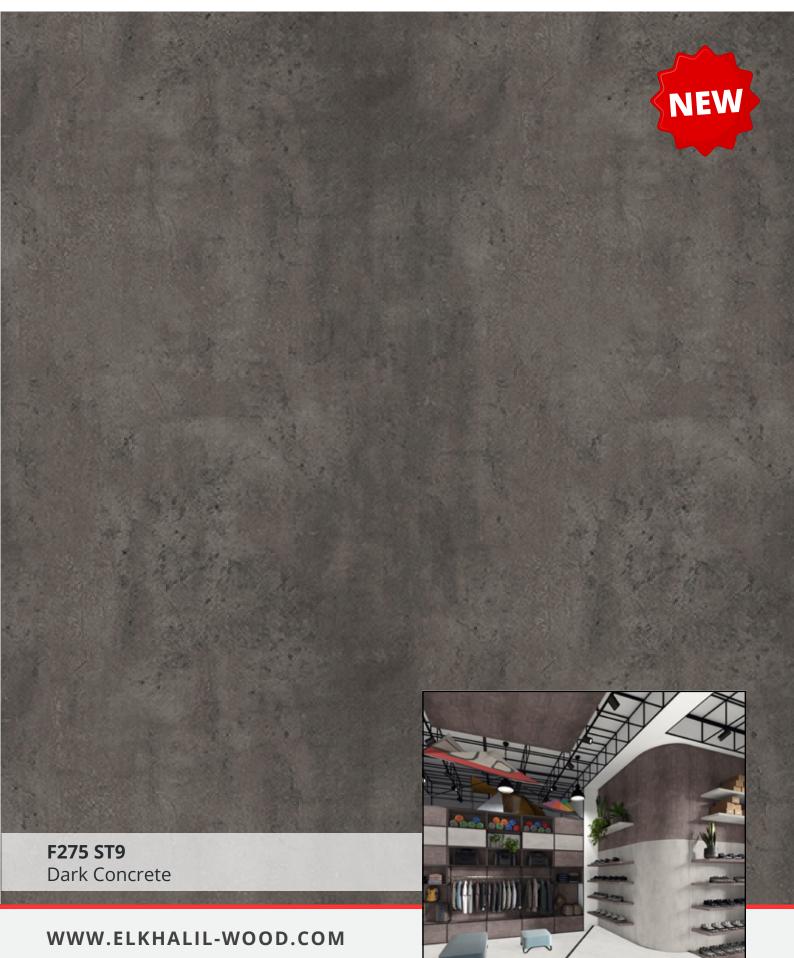

## DECOR GROUPS

| 1 <sup>st</sup> Group |              |             | 2 <sup>nd</sup> Group |              | 3 <sup>rd</sup> Group |
|-----------------------|--------------|-------------|-----------------------|--------------|-----------------------|
| F274 - St09           | H3332 - St10 | U522 - St09 | F302 - St87           | H3192 - St19 | F434 - St20           |
| F275 - St09           | H3433 - St22 | U540 - St09 | F433 - St10           | H1714 - St19 | H1176 - St37          |
| H1113 - St10          | H3702 - St10 | U608 - St09 | F461 - St10           |              | H1180 - St37          |
| H1115 - St12          | H3710 - St12 | U636 - St09 | F629 - St16           |              | H1344 - St32          |
| H1277 - St9           | H3730 - St10 | U727 - St09 | F812 - St09           |              | H1346 - St32          |
| H1312 - St10          | H3734 - St09 | U818 - St09 | F823 - St10           |              | H3154 - St36          |
| H1313- St10           | U156 - St09  |             | H3453 - St22          |              | H3176 - St37          |
| H1330- St10           | U232 - St09  |             | H1251 - St19          |              | H3325 - St28          |
| H1331 - St10          | U313 - St09  |             | H1252 - St19          |              | H3408 - St38          |
| H3058 - St22          | U325 - St09  |             | H1253 - St19          |              | H3309 - St28          |
| H3133 - St12          | U500 - St09  |             | H3146 - St19          |              | H1210- St33           |
| H3170 - St12          | U507 - St09  |             | H3190 - St19          |              | H3403- St38           |