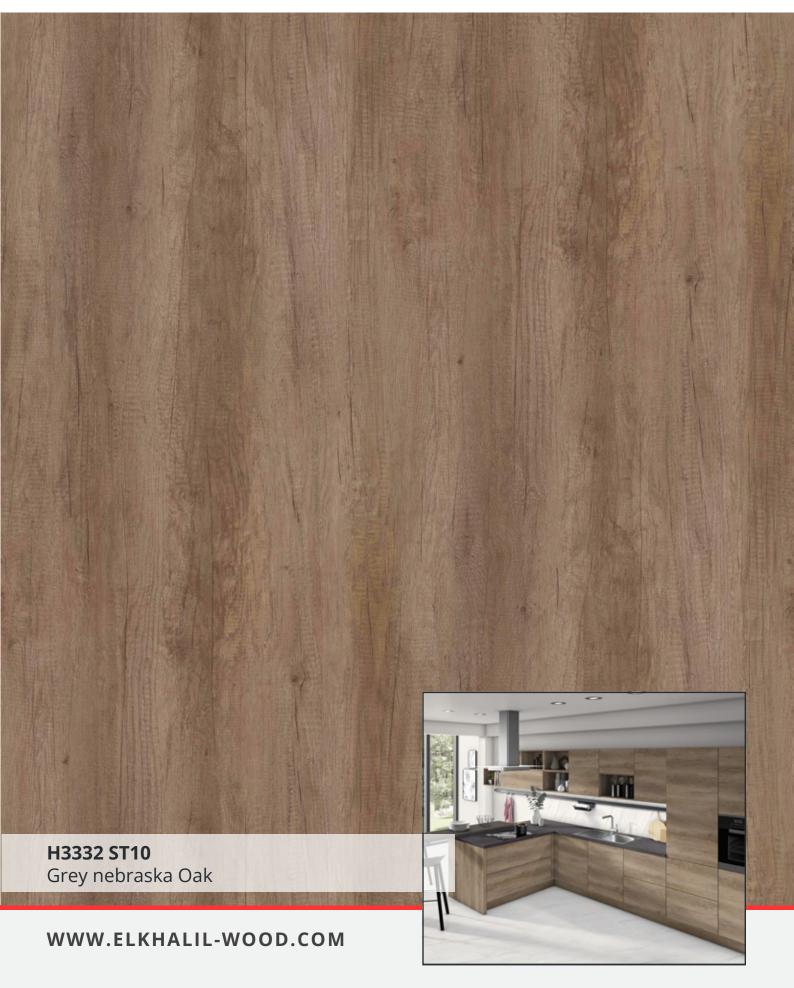

## DECOR GROUPS

| 1 <sup>st</sup> Group |              |             | 2 <sup>nd</sup> Group |              | 3 <sup>rd</sup> Group |
|-----------------------|--------------|-------------|-----------------------|--------------|-----------------------|
| F274 - St09           | H3332 - St10 | U522 - St09 | F302 - St87           | H3192 - St19 | F434 - St20           |
| F275 - St09           | H3433 - St22 | U540 - St09 | F433 - St10           | H1714 - St19 | H1176 - St37          |
| H1113 - St10          | H3702 - St10 | U608 - St09 | F461 - St10           |              | H1180 - St37          |
| H1115 - St12          | H3710 - St12 | U636 - St09 | F629 - St16           |              | H1344 - St32          |
| H1277 - St9           | H3730 - St10 | U727 - St09 | F812 - St09           |              | H1346 - St32          |
| H1312 - St10          | H3734 - St09 | U818 - St09 | F823 - St10           |              | H3154 - St36          |
| H1313- St10           | U156 - St09  |             | H3453 - St22          |              | H3176 - St37          |
| H1330- St10           | U232 - St09  |             | H1251 - St19          |              | H3325 - St28          |
| H1331 - St10          | U313 - St09  |             | H1252 - St19          |              | H3408 - St38          |
| H3058 - St22          | U325 - St09  |             | H1253 - St19          |              | H3309 - St28          |
| H3133 - St12          | U500 - St09  |             | H3146 - St19          |              | H1210- St33           |
| H3170 - St12          | U507 - St09  |             | H3190 - St19          |              | H3403- St38           |