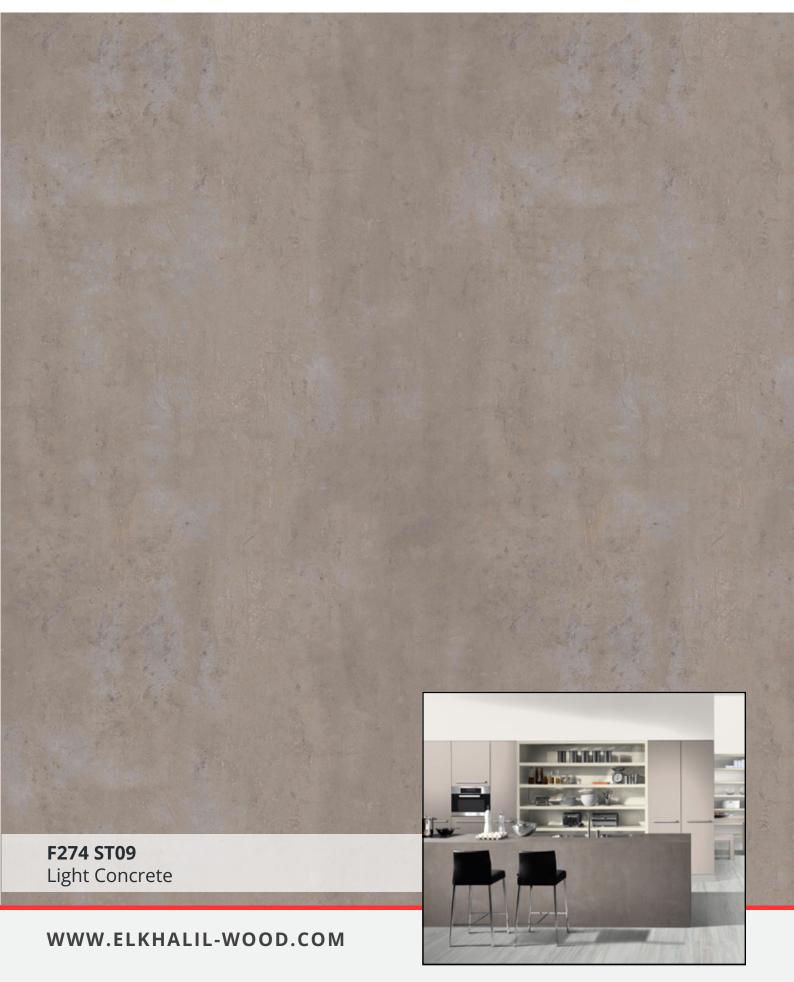

## DECOR GROUPS

| 1 <sup>st</sup> Group |              |             | 2 <sup>nd</sup> Group |              | 3 <sup>rd</sup> Group |
|-----------------------|--------------|-------------|-----------------------|--------------|-----------------------|
| F274 - St09           | H3332 - St10 | U522 - St09 | F302 - St87           | H3192 - St19 | F434 - St20           |
| F275 - St09           | H3433 - St22 | U540 - St09 | F433 - St10           | H1714 - St19 | H1176 - St37          |
| H1113 - St10          | H3702 - St10 | U608 - St09 | F461 - St10           |              | H1180 - St37          |
| H1115 - St12          | H3710 - St12 | U636 - St09 | F629 - St16           |              | H1344 - St32          |
| H1277 - St9           | H3730 - St10 | U727 - St09 | F812 - St09           |              | H1346 - St32          |
| H1312 - St10          | H3734 - St09 | U818 - St09 | F823 - St10           |              | H3154 - St36          |
| H1313- St10           | U156 - St09  |             | H3453 - St22          |              | H3176 - St37          |
| H1330- St10           | U232 - St09  |             | H1251 - St19          |              | H3325 - St28          |
| H1331 - St10          | U313 - St09  |             | H1252 - St19          |              | H3408 - St38          |
| H3058 - St22          | U325 - St09  |             | H1253 - St19          |              | H3309 - St28          |
| H3133 - St12          | U500 - St09  |             | H3146 - St19          |              | H1210- St33           |
| H3170 - St12          | U507 - St09  |             | H3190 - St19          |              | H3403- St38           |