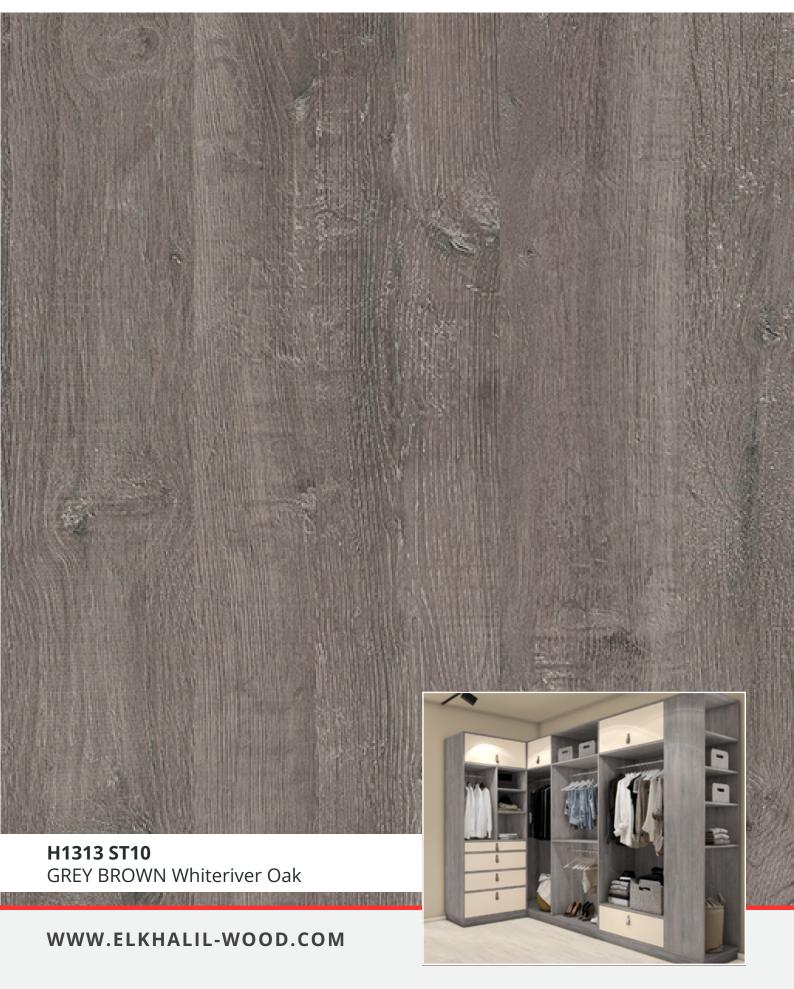

## DECOR GROUPS

| 1 <sup>st</sup> Group |              |             | 2 <sup>nd</sup> Group |              | 3 <sup>rd</sup> Group |
|-----------------------|--------------|-------------|-----------------------|--------------|-----------------------|
| F274 - St09           | H3332 - St10 | U522 - St09 | F302 - St87           | H3192 - St19 | F434 - St20           |
| F275 - St09           | H3433 - St22 | U540 - St09 | F433 - St10           | H1714 - St19 | H1176 - St37          |
| H1113 - St10          | H3702 - St10 | U608 - St09 | F461 - St10           |              | H1180 - St37          |
| H1115 - St12          | H3710 - St12 | U636 - St09 | F629 - St16           |              | H1344 - St32          |
| H1277 - St9           | H3730 - St10 | U727 - St09 | F812 - St09           |              | H1346 - St32          |
| H1312 - St10          | H3734 - St09 | U818 - St09 | F823 - St10           |              | H3154 - St36          |
| H1313- St10           | U156 - St09  |             | H3453 - St22          |              | H3176 - St37          |
| H1330- St10           | U232 - St09  |             | H1251 - St19          |              | H3325 - St28          |
| H1331 - St10          | U313 - St09  |             | H1252 - St19          |              | H3408 - St38          |
| H3058 - St22          | U325 - St09  |             | H1253 - St19          |              | H3309 - St28          |
| H3133 - St12          | U500 - St09  |             | H3146 - St19          |              | H1210- St33           |
| H3170 - St12          | U507 - St09  |             | H3190 - St19          |              | H3403- St38           |