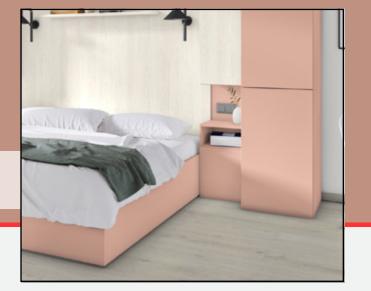

## Explore the Range of Solid Colors

Attention to detail sets high-end furniture design apart. With EGGER solid colors, an almost seamless surface finish is achieved, creating an even color tone that flows effortlessly over edges, corners, and joints. Our variety of solid colors creates a look of continuity& harmony with many modern wood types that are perfect for desks, shelving, wall panels, furniture elements, and more.

**U156 ST09** Sand Beige

U313 ST09 Rose white

**U232 ST09** Apricot Nude

**U325 ST09** Antique Rose

U727 ST09 Stone Grey

U818 ST09 Dark Brown

**U500 ST09** Glacier blue

**U608 ST09** Pistachio Green