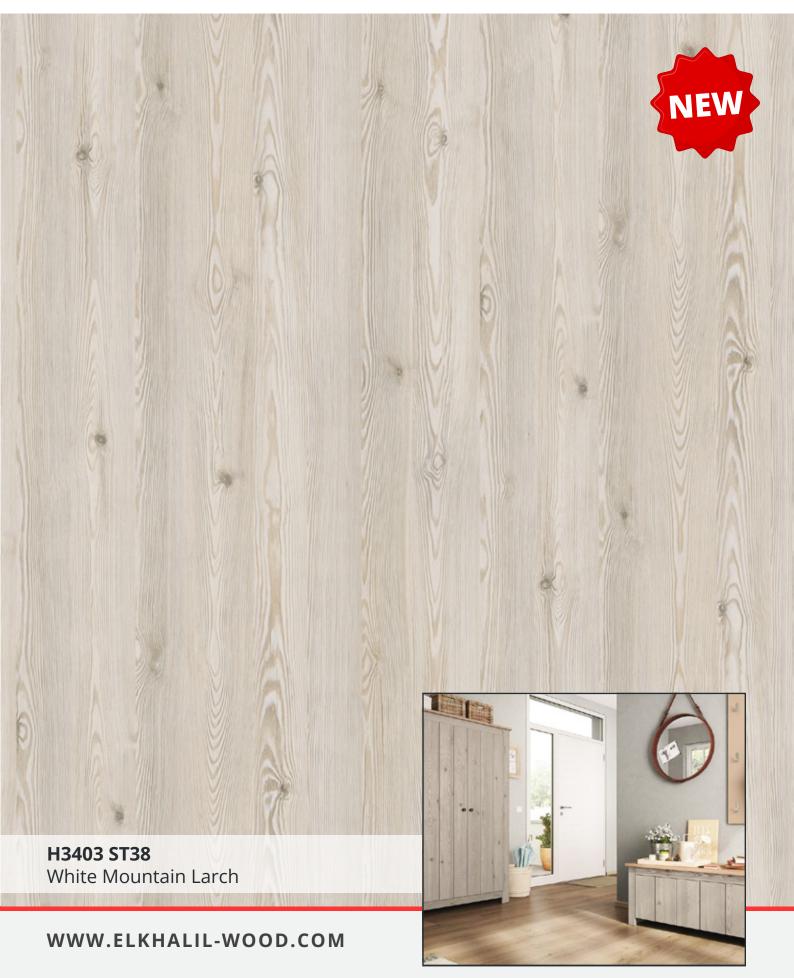

## DECOR GROUPS

| 1 <sup>st</sup> Group |              |             | 2 <sup>nd</sup> Group |              | 3 <sup>rd</sup> Group |
|-----------------------|--------------|-------------|-----------------------|--------------|-----------------------|
| F274 - St09           | H3332 - St10 | U522 - St09 | F302 - St87           | H3192 - St19 | F434 - St20           |
| F275 - St09           | H3433 - St22 | U540 - St09 | F433 - St10           | H1714 - St19 | H1176 - St37          |
| H1113 - St10          | H3702 - St10 | U608 - St09 | F461 - St10           |              | H1180 - St37          |
| H1115 - St12          | H3710 - St12 | U636 - St09 | F629 - St16           |              | H1344 - St32          |
| H1277 - St9           | H3730 - St10 | U727 - St09 | F812 - St09           |              | H1346 - St32          |
| H1312 - St10          | H3734 - St09 | U818 - St09 | F823 - St10           |              | H3154 - St36          |
| H1313- St10           | U156 - St09  |             | H3453 - St22          |              | H3176 - St37          |
| H1330- St10           | U232 - St09  |             | H1251 - St19          |              | H3325 - St28          |
| H1331 - St10          | U313 - St09  |             | H1252 - St19          |              | H3408 - St38          |
| H3058 - St22          | U325 - St09  |             | H1253 - St19          |              | H3309 - St28          |
| H3133 - St12          | U500 - St09  |             | H3146 - St19          |              | H1210- St33           |
| H3170 - St12          | U507 - St09  |             | H3190 - St19          |              | H3403- St38           |