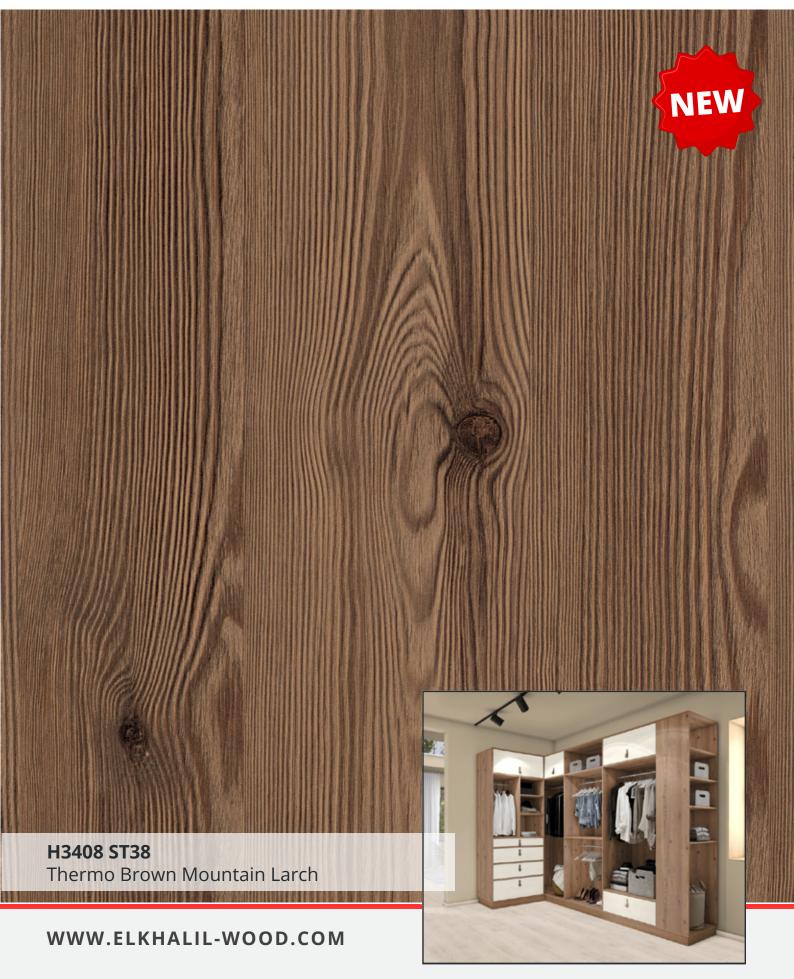

## DECOR GROUPS

| 1 <sup>st</sup> Group |              |             | 2 <sup>nd</sup> Group |              | 3 <sup>rd</sup> Group |
|-----------------------|--------------|-------------|-----------------------|--------------|-----------------------|
| F274 - St09           | H3332 - St10 | U522 - St09 | F302 - St87           | H3192 - St19 | F434 - St20           |
| F275 - St09           | H3433 - St22 | U540 - St09 | F433 - St10           | H1714 - St19 | H1176 - St37          |
| H1113 - St10          | H3702 - St10 | U608 - St09 | F461 - St10           |              | H1180 - St37          |
| H1115 - St12          | H3710 - St12 | U636 - St09 | F629 - St16           |              | H1344 - St32          |
| H1277 - St9           | H3730 - St10 | U727 - St09 | F812 - St09           |              | H1346 - St32          |
| H1312 - St10          | H3734 - St09 | U818 - St09 | F823 - St10           |              | H3154 - St36          |
| H1313- St10           | U156 - St09  |             | H3453 - St22          |              | H3176 - St37          |
| H1330- St10           | U232 - St09  |             | H1251 - St19          |              | H3325 - St28          |
| H1331 - St10          | U313 - St09  |             | H1252 - St19          |              | H3408 - St38          |
| H3058 - St22          | U325 - St09  |             | H1253 - St19          |              | H3309 - St28          |
| H3133 - St12          | U500 - St09  |             | H3146 - St19          |              | H1210- St33           |
| H3170 - St12          | U507 - St09  |             | H3190 - St19          |              | H3403- St38           |