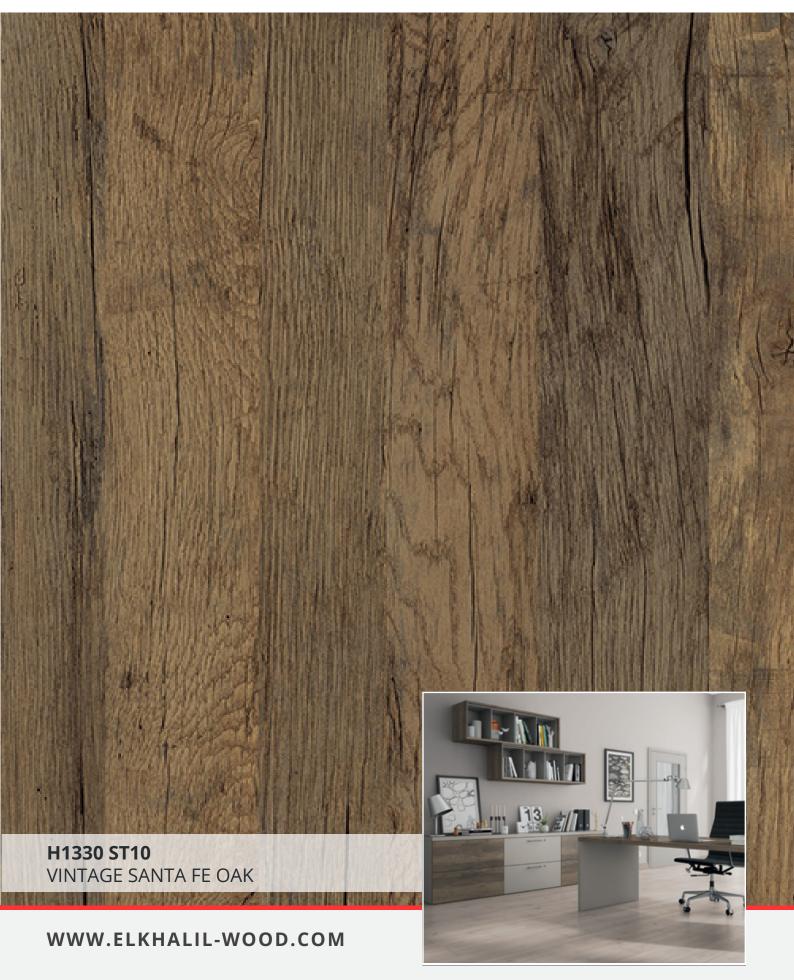

## DECOR GROUPS

| 1 <sup>st</sup> Group |              |             | 2 <sup>nd</sup> Group |              | 3 <sup>rd</sup> Group |
|-----------------------|--------------|-------------|-----------------------|--------------|-----------------------|
| F274 - St09           | H3332 - St10 | U522 - St09 | F302 - St87           | H3192 - St19 | F434 - St20           |
| F275 - St09           | H3433 - St22 | U540 - St09 | F433 - St10           | H1714 - St19 | H1176 - St37          |
| H1113 - St10          | H3702 - St10 | U608 - St09 | F461 - St10           |              | H1180 - St37          |
| H1115 - St12          | H3710 - St12 | U636 - St09 | F629 - St16           |              | H1344 - St32          |
| H1277 - St9           | H3730 - St10 | U727 - St09 | F812 - St09           |              | H1346 - St32          |
| H1312 - St10          | H3734 - St09 | U818 - St09 | F823 - St10           |              | H3154 - St36          |
| H1313- St10           | U156 - St09  |             | H3453 - St22          |              | H3176 - St37          |
| H1330- St10           | U232 - St09  |             | H1251 - St19          |              | H3325 - St28          |
| H1331 - St10          | U313 - St09  |             | H1252 - St19          |              | H3408 - St38          |
| H3058 - St22          | U325 - St09  |             | H1253 - St19          |              | H3309 - St28          |
| H3133 - St12          | U500 - St09  |             | H3146 - St19          |              | H1210- St33           |
| H3170 - St12          | U507 - St09  |             | H3190 - St19          |              | H3403- St38           |