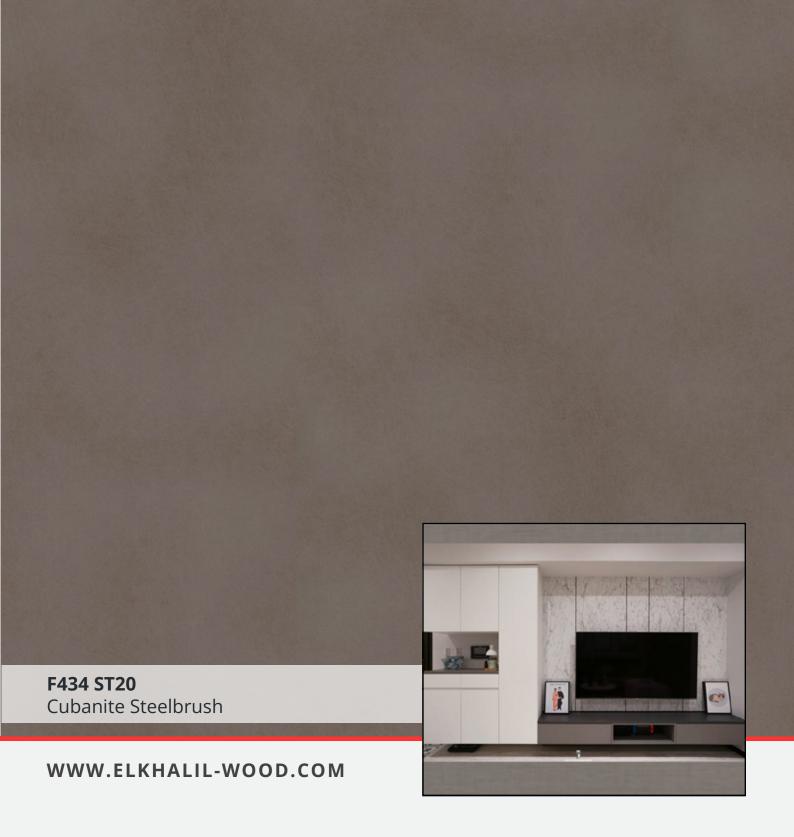

## DECOR GROUPS

| 1 <sup>st</sup> Group |              |             | 2 <sup>nd</sup> Group |              | 3 <sup>rd</sup> Group |
|-----------------------|--------------|-------------|-----------------------|--------------|-----------------------|
| F274 - St09           | H3332 - St10 | U522 - St09 | F302 - St87           | H3192 - St19 | F434 - St20           |
| F275 - St09           | H3433 - St22 | U540 - St09 | F433 - St10           | H1714 - St19 | H1176 - St37          |
| H1113 - St10          | H3702 - St10 | U608 - St09 | F461 - St10           |              | H1180 - St37          |
| H1115 - St12          | H3710 - St12 | U636 - St09 | F629 - St16           |              | H1344 - St32          |
| H1277 - St9           | H3730 - St10 | U727 - St09 | F812 - St09           |              | H1346 - St32          |
| H1312 - St10          | H3734 - St09 | U818 - St09 | F823 - St10           |              | H3154 - St36          |
| H1313- St10           | U156 - St09  |             | H3453 - St22          |              | H3176 - St37          |
| H1330- St10           | U232 - St09  |             | H1251 - St19          |              | H3325 - St28          |
| H1331 - St10          | U313 - St09  |             | H1252 - St19          |              | H3408 - St38          |
| H3058 - St22          | U325 - St09  |             | H1253 - St19          |              | H3309 - St28          |
| H3133 - St12          | U500 - St09  |             | H3146 - St19          |              | H1210- St33           |
| H3170 - St12          | U507 - St09  |             | H3190 - St19          |              | H3403- St38           |