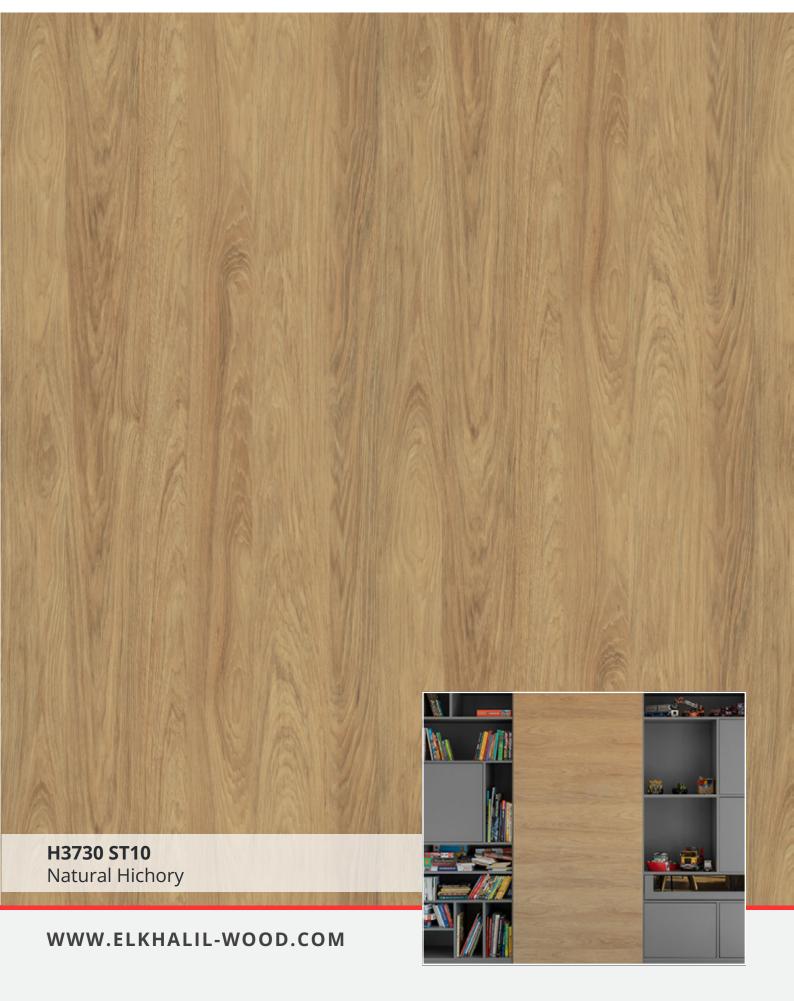

## DECOR GROUPS

| 1 <sup>st</sup> Group |              |             | 2 <sup>nd</sup> Group |              | 3 <sup>rd</sup> Group |
|-----------------------|--------------|-------------|-----------------------|--------------|-----------------------|
| F274 - St09           | H3332 - St10 | U522 - St09 | F302 - St87           | H3192 - St19 | F434 - St20           |
| F275 - St09           | H3433 - St22 | U540 - St09 | F433 - St10           | H1714 - St19 | H1176 - St37          |
| H1113 - St10          | H3702 - St10 | U608 - St09 | F461 - St10           |              | H1180 - St37          |
| H1115 - St12          | H3710 - St12 | U636 - St09 | F629 - St16           |              | H1344 - St32          |
| H1277 - St9           | H3730 - St10 | U727 - St09 | F812 - St09           |              | H1346 - St32          |
| H1312 - St10          | H3734 - St09 | U818 - St09 | F823 - St10           |              | H3154 - St36          |
| H1313- St10           | U156 - St09  |             | H3453 - St22          |              | H3176 - St37          |
| H1330- St10           | U232 - St09  |             | H1251 - St19          |              | H3325 - St28          |
| H1331 - St10          | U313 - St09  |             | H1252 - St19          |              | H3408 - St38          |
| H3058 - St22          | U325 - St09  |             | H1253 - St19          |              | H3309 - St28          |
| H3133 - St12          | U500 - St09  |             | H3146 - St19          |              | H1210- St33           |
| H3170 - St12          | U507 - St09  |             | H3190 - St19          |              | H3403- St38           |