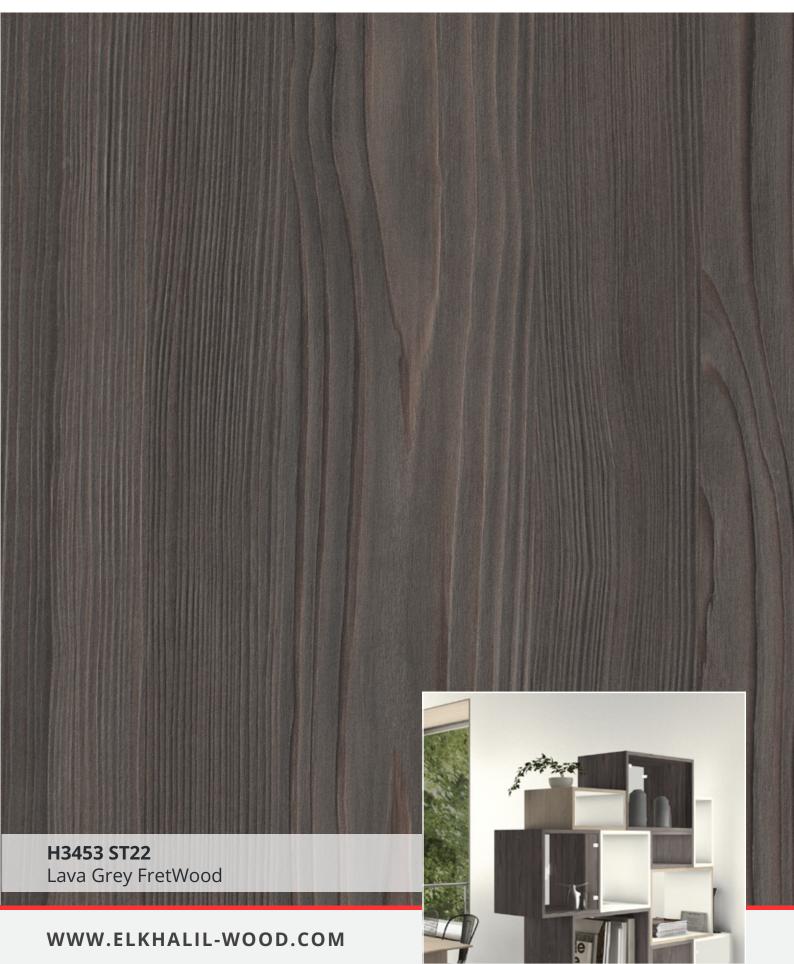

## DECOR GROUPS

| 1 <sup>st</sup> Group |              |             | 2 <sup>nd</sup> Group |              | 3 <sup>rd</sup> Group |
|-----------------------|--------------|-------------|-----------------------|--------------|-----------------------|
| F274 - St09           | H3332 - St10 | U522 - St09 | F302 - St87           | H3192 - St19 | F434 - St20           |
| F275 - St09           | H3433 - St22 | U540 - St09 | F433 - St10           | H1714 - St19 | H1176 - St37          |
| H1113 - St10          | H3702 - St10 | U608 - St09 | F461 - St10           |              | H1180 - St37          |
| H1115 - St12          | H3710 - St12 | U636 - St09 | F629 - St16           |              | H1344 - St32          |
| H1277 - St9           | H3730 - St10 | U727 - St09 | F812 - St09           |              | H1346 - St32          |
| H1312 - St10          | H3734 - St09 | U818 - St09 | F823 - St10           |              | H3154 - St36          |
| H1313- St10           | U156 - St09  |             | H3453 - St22          |              | H3176 - St37          |
| H1330- St10           | U232 - St09  |             | H1251 - St19          |              | H3325 - St28          |
| H1331 - St10          | U313 - St09  |             | H1252 - St19          |              | H3408 - St38          |
| H3058 - St22          | U325 - St09  |             | H1253 - St19          |              | H3309 - St28          |
| H3133 - St12          | U500 - St09  |             | H3146 - St19          |              | H1210- St33           |
| H3170 - St12          | U507 - St09  |             | H3190 - St19          |              | H3403- St38           |

Reception Entrance all the rights are with EGGER

H3433 ST22 Polar Aland Pine

H1251 ST19 Natural Brown Branson Robinia

WWW.ELKHALIL-WOOD.COM