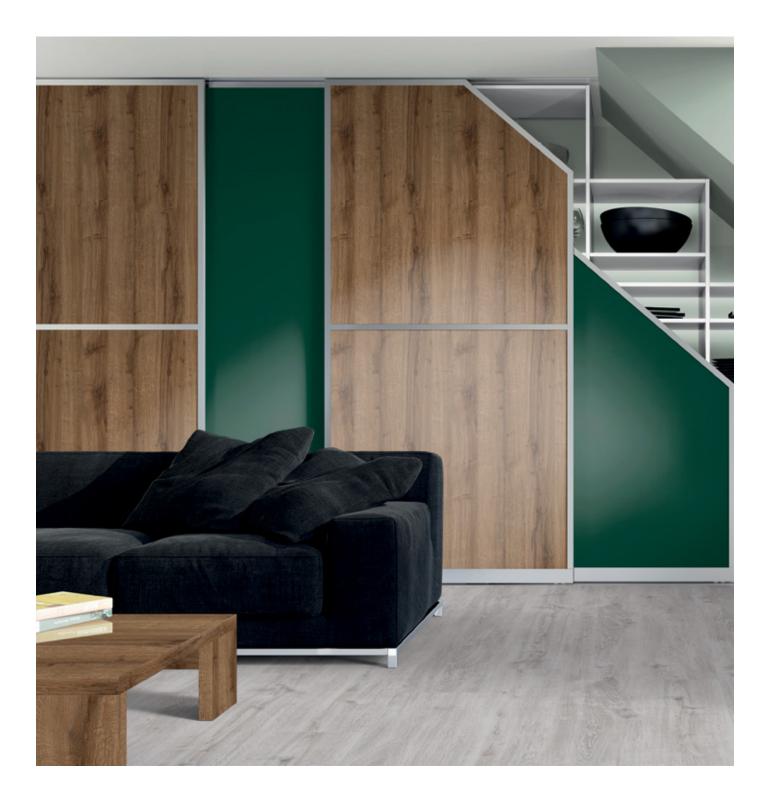

# Feelwood

Never before have decors looked so real.

A first class appearance, amazingly close to real wood, can be realised with the new generation of feelwood synchronized pore surfaces.

Feelwood surfaces are exceptional reproductions with wood's look, feel, and aesthetic qualities. the texture is synchronized with the decor image and provides natural and authentic-looking woodgrains. with the decor on both sides, Feelwood is a striking alternative to veneer and natural wood. End-grain edging, specific to Feelwood, completes the authentic appearance.

in order to emphasis the authentic look of the furniture, the quality of workmanship has to be right, down to the last detail.

■ Surfaces are hardly distinguishable from veneer or solid wood.

Authentic Feelwood surfaces are available on all core material and as a laminate.