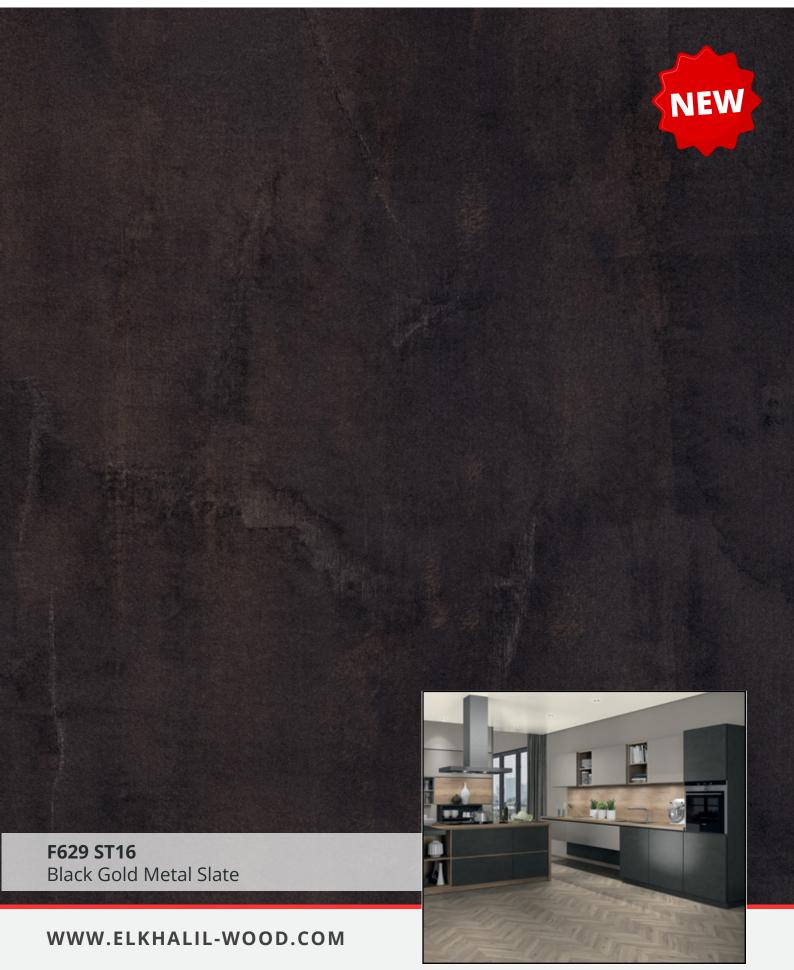

## DECOR GROUPS

| 1 <sup>st</sup> Group |              |             | 2 <sup>nd</sup> Group |              | 3 <sup>rd</sup> Group |
|-----------------------|--------------|-------------|-----------------------|--------------|-----------------------|
| F274 - St09           | H3332 - St10 | U522 - St09 | F302 - St87           | H3192 - St19 | F434 - St20           |
| F275 - St09           | H3433 - St22 | U540 - St09 | F433 - St10           | H1714 - St19 | H1176 - St37          |
| H1113 - St10          | H3702 - St10 | U608 - St09 | F461 - St10           |              | H1180 - St37          |
| H1115 - St12          | H3710 - St12 | U636 - St09 | F629 - St16           |              | H1344 - St32          |
| H1277 - St9           | H3730 - St10 | U727 - St09 | F812 - St09           |              | H1346 - St32          |
| H1312 - St10          | H3734 - St09 | U818 - St09 | F823 - St10           |              | H3154 - St36          |
| H1313- St10           | U156 - St09  |             | H3453 - St22          |              | H3176 - St37          |
| H1330- St10           | U232 - St09  |             | H1251 - St19          |              | H3325 - St28          |
| H1331 - St10          | U313 - St09  |             | H1252 - St19          |              | H3408 - St38          |
| H3058 - St22          | U325 - St09  |             | H1253 - St19          |              | H3309 - St28          |
| H3133 - St12          | U500 - St09  |             | H3146 - St19          |              | H1210- St33           |
| H3170 - St12          | U507 - St09  |             | H3190 - St19          |              | H3403- St38           |