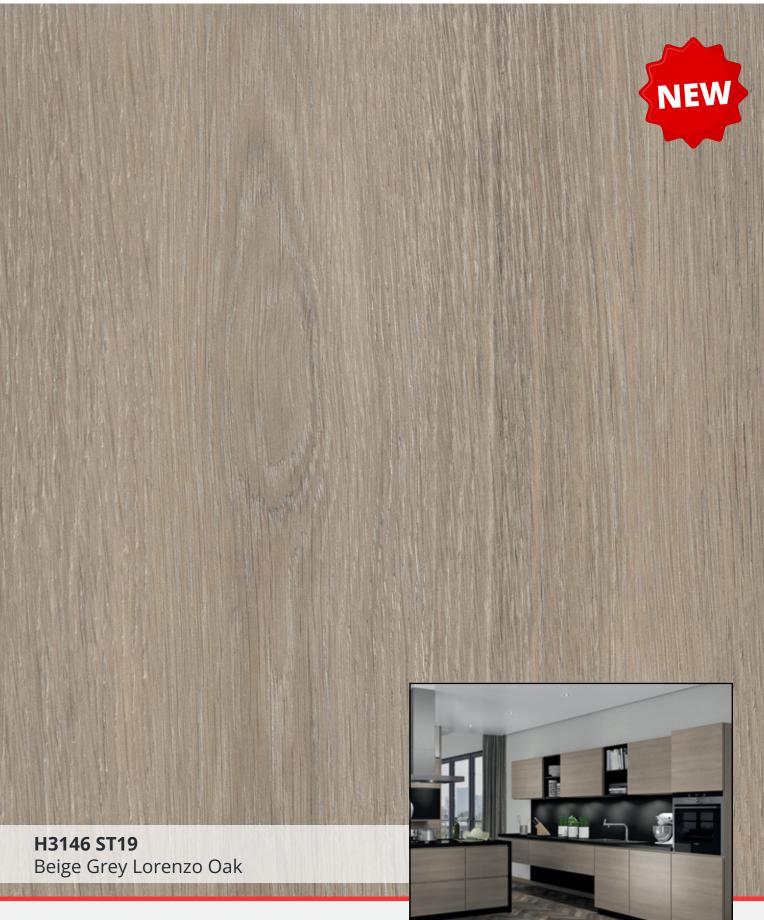

## DECOR GROUPS

| 1 <sup>st</sup> Group |              |             | 2 <sup>nd</sup> Group |              | 3 <sup>rd</sup> Group |
|-----------------------|--------------|-------------|-----------------------|--------------|-----------------------|
| F274 - St09           | H3332 - St10 | U522 - St09 | F302 - St87           | H3192 - St19 | F434 - St20           |
| F275 - St09           | H3433 - St22 | U540 - St09 | F433 - St10           | H1714 - St19 | H1176 - St37          |
| H1113 - St10          | H3702 - St10 | U608 - St09 | F461 - St10           |              | H1180 - St37          |
| H1115 - St12          | H3710 - St12 | U636 - St09 | F629 - St16           |              | H1344 - St32          |
| H1277 - St9           | H3730 - St10 | U727 - St09 | F812 - St09           |              | H1346 - St32          |
| H1312 - St10          | H3734 - St09 | U818 - St09 | F823 - St10           |              | H3154 - St36          |
| H1313- St10           | U156 - St09  |             | H3453 - St22          |              | H3176 - St37          |
| H1330- St10           | U232 - St09  |             | H1251 - St19          |              | H3325 - St28          |
| H1331 - St10          | U313 - St09  |             | H1252 - St19          |              | H3408 - St38          |
| H3058 - St22          | U325 - St09  |             | H1253 - St19          |              | H3309 - St28          |
| H3133 - St12          | U500 - St09  |             | H3146 - St19          |              | H1210- St33           |
| H3170 - St12          | U507 - St09  |             | H3190 - St19          |              | H3403- St38           |