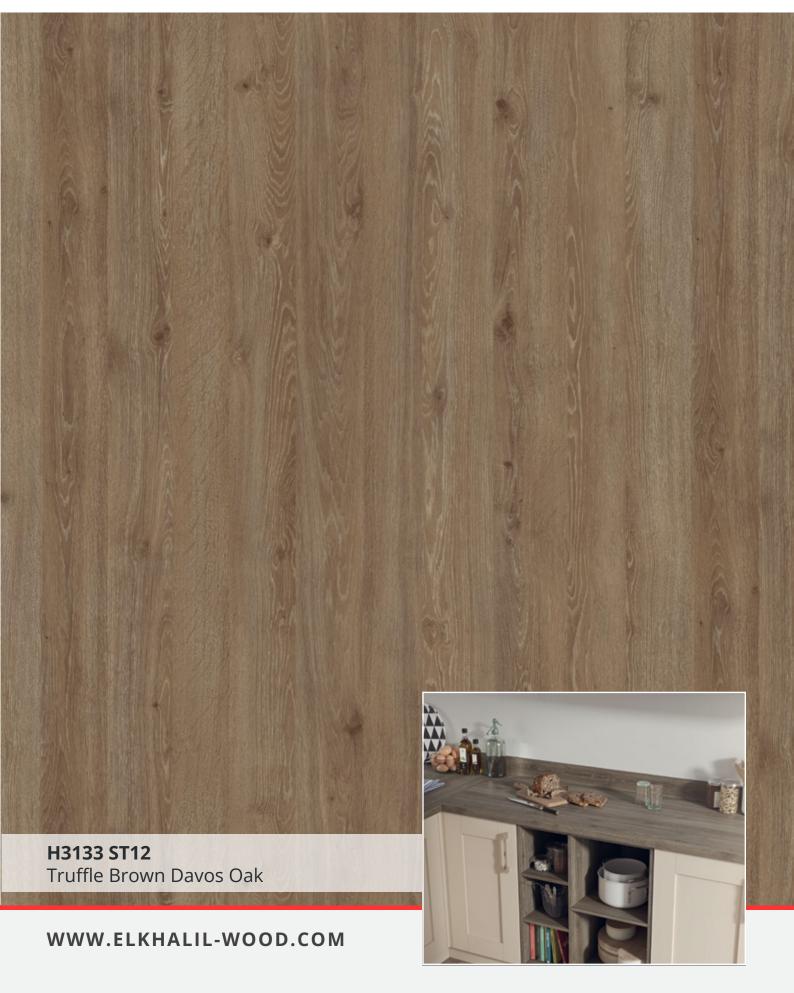

## DECOR GROUPS

| 1 <sup>st</sup> Group |              |             | 2 <sup>nd</sup> Group |              | 3 <sup>rd</sup> Group |
|-----------------------|--------------|-------------|-----------------------|--------------|-----------------------|
| F274 - St09           | H3332 - St10 | U522 - St09 | F302 - St87           | H3192 - St19 | F434 - St20           |
| F275 - St09           | H3433 - St22 | U540 - St09 | F433 - St10           | H1714 - St19 | H1176 - St37          |
| H1113 - St10          | H3702 - St10 | U608 - St09 | F461 - St10           |              | H1180 - St37          |
| H1115 - St12          | H3710 - St12 | U636 - St09 | F629 - St16           |              | H1344 - St32          |
| H1277 - St9           | H3730 - St10 | U727 - St09 | F812 - St09           |              | H1346 - St32          |
| H1312 - St10          | H3734 - St09 | U818 - St09 | F823 - St10           |              | H3154 - St36          |
| H1313- St10           | U156 - St09  |             | H3453 - St22          |              | H3176 - St37          |
| H1330- St10           | U232 - St09  |             | H1251 - St19          |              | H3325 - St28          |
| H1331 - St10          | U313 - St09  |             | H1252 - St19          |              | H3408 - St38          |
| H3058 - St22          | U325 - St09  |             | H1253 - St19          |              | H3309 - St28          |
| H3133 - St12          | U500 - St09  |             | H3146 - St19          |              | H1210- St33           |
| H3170 - St12          | U507 - St09  |             | H3190 - St19          |              | H3403- St38           |